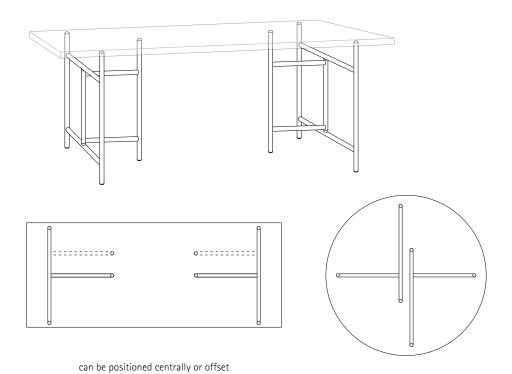

## Eiermann 3 Trestle

Design: Alexander Seifried, 2015

depth lateral supports: 580/780 mm length stretcher: 290/390/780 mm height trestle incl. tabletop 30mm: 690/720 mm height incl. level adjustment and tabletop: 740 - 760 mm

## We recommend:

tabletops 600 to 800 mm wide and 1000 to 1600 mm long with trestle 580 x 290 mm tabletops 900 mm and wider, and 1600 to 2400 long with trestle 780 x 390 mm large tabletops up to 4000 mm long with trestle 780 x 780 mm circular tabletops  $\emptyset$  700 to 1000 mm with trestle 580 x 290 mm;  $\emptyset$  1000 to 1500 mm with trestle 780 x 390 mm

## Prices for 1 set of trestles including rubber caps and levelling screw

| including rubber caps and revening serew | stretcher length |        |        |
|------------------------------------------|------------------|--------|--------|
| side frame depth<br>580/780 mm           | 290 mm           | 390 mm | 780 mm |
| black or white                           | X                | Χ      | Х      |
| chrome plated                            | Χ                | X      | Χ      |
| stainless steel                          |                  | X      |        |
| tabletop ø 1000 mm                       |                  |        |        |
| MDF 25 mm, melamine white or black       | X                |        |        |
| solid oak 40 mm, natural or black,       | Χ                |        |        |