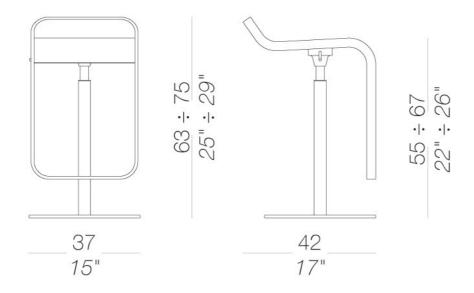

# LEM S79 | Height-adjustable stool

Shin & Tomoko Azumi | 2000

#### S79 | Height-adjustable stool stool H55 ÷ 67 mat chromed gas lift

Stool with swivel seat and adjustable height with metal frame mat chromed and base covered by a stainless steel sheet Aisi304 "linen fabric" pattern or entirely powder coated. Mat chromed piston. Seat in plywood in several finishes. Felt under the base.

TEST DIN 68 877/81 5.6