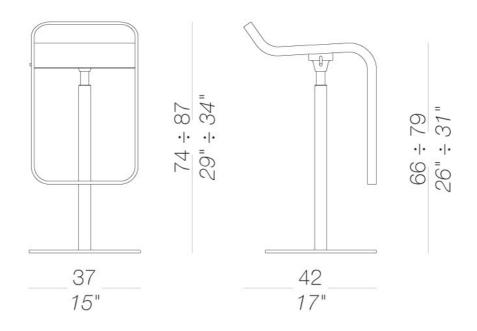

## LEM S80 | Height-adjustable stool

Shin & Tomoko Azumi | 2000

#### S80 | Height-adjustable stool Stool H66÷79 powder coated gas lift

Stool with swivel seat and adjustable height with metal frame powder coated. Powder coated piston. Seat in plywood in several finishes. Felt under the base.

TEST DIN 68 877/81 5.6