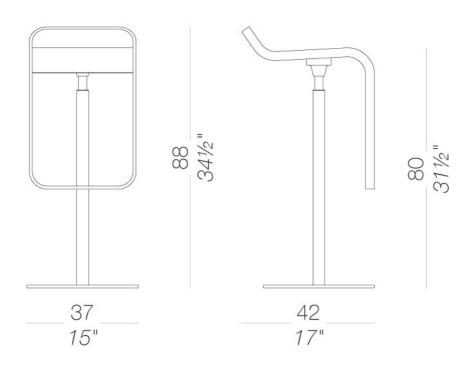

#### S79 | Height-adjustable stool stool H55 ÷ 67 mat chromed gas lift

Stool with swivel seat and adjustable height with metal frame mat chromed and base covered by a stainless steel sheet Aisi304 "linen fabric" pattern or entirely powder coated. Mat chromed piston. Seat in plywood in several finishes. Felt under the base.

#### S80 | Height-adjustable stool Stool H66÷79 powder coated gas lift

Stool with swivel seat and adjustable height with metal frame powder coated. Powder coated piston. Seat in plywood in several finishes. Felt under the base.