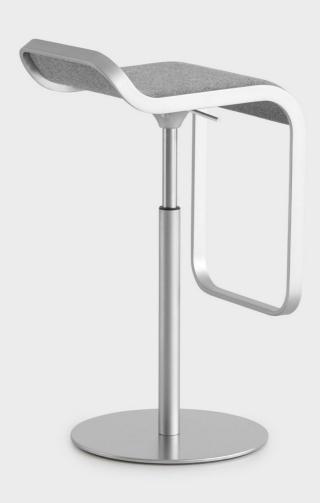

# LEM S79 | Height-adjustable stool

Shin & Tomoko Azumi | 2000

#### S79 | Height-adjustable stool stool H55 ÷ 67 mat chromed gas lift

Stool with swivel seat and adjustable height with metal frame mat chromed and base covered by a stainless steel sheet Aisi304 "linen fabric" pattern or entirely powder coated. Mat chromed piston. Seat in plywood in several finishes. Felt under the base.

TEST DIN 68 877/81 5.6