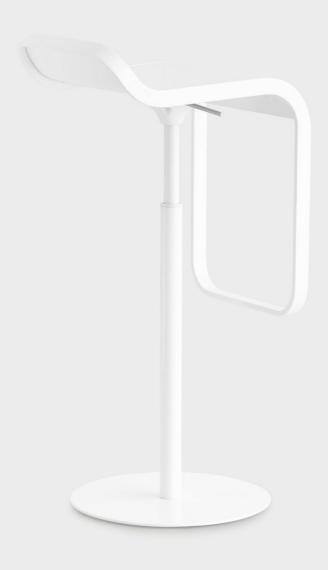

## LEM S80 | Height-adjustable stool

Shin & Tomoko Azumi | 2000

#### S80 | Height-adjustable stool Stool H66÷79 powder coated gas lift

Stool with swivel seat and adjustable height with metal frame powder coated. Powder coated piston. Seat in plywood in several finishes. Felt under the base.

TEST DIN 68 877/81 5.6