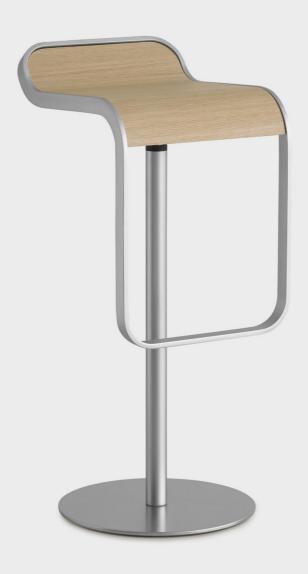

# LEM S79 | Height-adjustable stool

Shin & Tomoko Azumi | 2000

#### S79 | Height-adjustable stool stool H55 ÷ 67 mat chromed gas lift

Stool with swivel seat and adjustable height with metal frame mat chromed and base covered by a stainless steel sheet Aisi304 "linen fabric" pattern or entirely powder coated. Mat chromed piston. Seat in plywood in several finishes. Felt under the base.