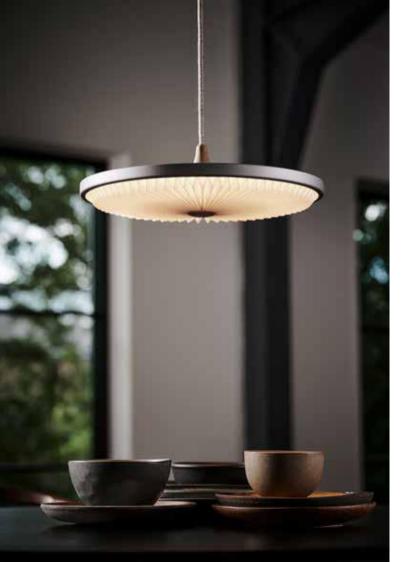

## **SOLEIL**

Design: Philip Bro

Minimalistic designs inspired by autumn skies, in muted colour tones of Thunder Sky and Silver Cloud.

SOLEIL has two sizes fitted with LE KLINT hand pleated standard and paper shades inside aluminium discs, together with a choice of light oak or smoked oak details. Replaceable LED light source is available directly from LE KLINT.

SOLEIL can be used with regular on/off wall switches or via the CASAMBI mobile phone App.

Like all other LE KLINT models, SOLEIL can be serviced and repaired for continued enjoyment of future generations to come.