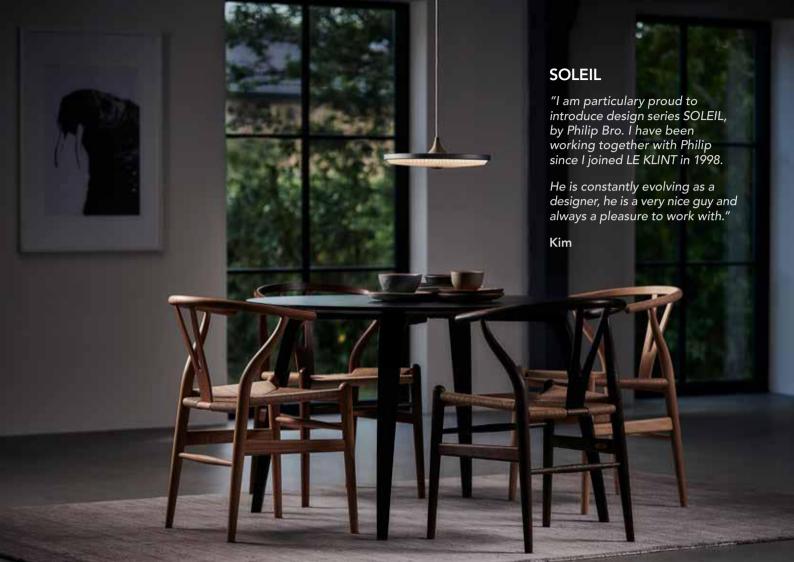

## **SOLEIL**

Design: Philip Bro

Minimalistic designs inspired by autumn skies, in muted colour tones of Thunder Sky and Silver Cloud.

SOLEIL has two sizes fitted with LE KLINT hand pleated standard and paper shades inside aluminium discs, together with a choice of light oak or smoked oak details. Replaceable LED light source is available directly from LE KLINT.

SOLEIL can be used with regular on/off wall switches or via the CASAMBI mobile phone App.

Like all other LE KLINT models, SOLEIL can be serviced and repaired for continued enjoyment of future generations to come.