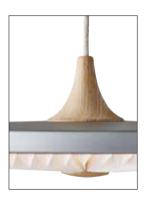

## **SOLEIL**

Design: Philip Bro

Minimalistic designs inspired by autumn skies, in muted colour tones of Thunder Sky and Silver Cloud.

SOLEIL has two sizes fitted with LE KLINT hand pleated standard and paper shades inside aluminium discs, together with a choice of light oak or smoked oak details. Replaceable LED light source is available directly from LE KLINT.