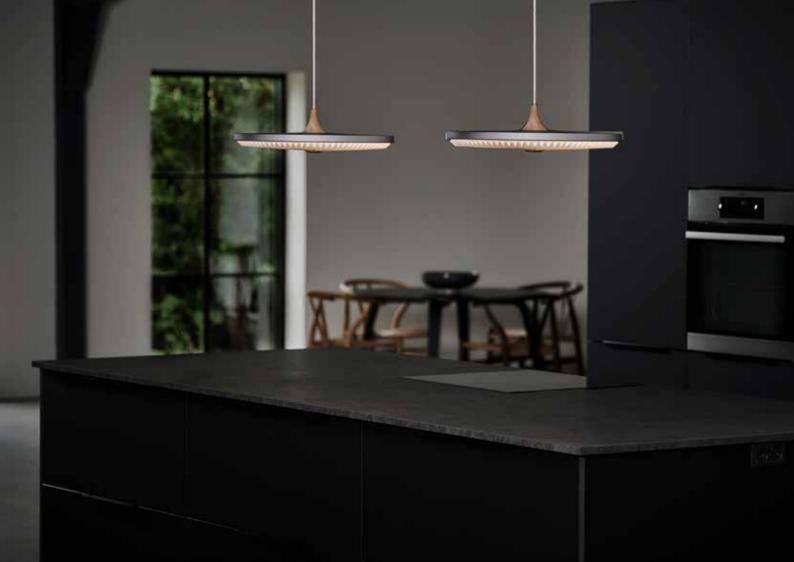

## **SOLEIL**

Design: Philip Bro

Minimalistic designs inspired by autumn skies, in muted colour tones of Thunder Sky and Silver Cloud.

SOLEIL has two sizes fitted with LE KLINT hand pleated standard and paper shades inside aluminium discs, together with a choice of light oak or smoked oak details. Replaceable LED light source is available directly from LE KLINT.

SOLEIL can be used with regular on/off wall switches or via the CASAMBI mobile phone App.

Like all other LE KLINT models, SOLEIL can be serviced and repaired for continued enjoyment of future generations to come.