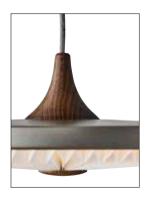

## **SOLEIL**

Design: Philip Bro

Minimalistic designs inspired by autumn skies, in muted colour tones of Thunder Sky and Silver Cloud.

SOLEIL has two sizes fitted with LE KLINT hand pleated standard and paper shades inside aluminium discs, together with a choice of light oak or smoked oak details. Replaceable LED light source is available directly from LE KLINT.