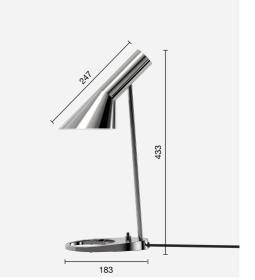

#### Sizes and weights

Width x Height x Length (mm) | 113 x 433 x 183 Max 1.4 kg