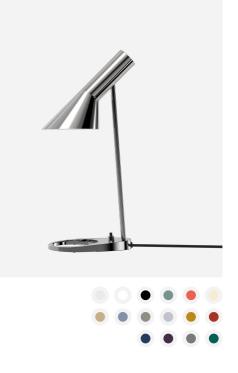

# AJ MINI TABLE

The table lamp emits downward directed light. The angle of the shade can be adjusted to optimize light distribution. The shade is painted white on the inside to ensure a soft comfortable light.

#### Finish

White、Black、Pale Petroleum、Warm Sand、Soft Lemon、Electric Orange、Dusty Blue、Warm Grey, 湿漆。经过抛光 处**理的不**锈钢。

#### Materials

Shade: Spun steel or stainless steel. Base: Die cast zinc or stainless steel. Stem: Steel or stainless steel.

#### Sizes and weights

Width x Height x Length (mm) | 113 x 433 x 183 Max 1.4 kg

### Product variants

| Colour                   | Cable type | Light source | Class |
|--------------------------|------------|--------------|-------|
| Aubergine                | Blk pl     | -            | -     |
| Black                    | Wht pl     | 1x20W E14    | II    |
| Dark green               |            |              |       |
| Dark grey                |            |              |       |
| Dusty blue               |            |              |       |
| Electric orange          |            |              |       |
| Light grey               |            |              |       |
| Midnight blue            |            |              |       |
| Pale petroleum           |            |              |       |
| Rusty red                |            |              |       |
| O Soft lemon             |            |              |       |
| Stainless steel polished |            |              |       |
| Warm grey                |            |              |       |
| Warm sand                |            |              |       |
| ◯ White                  |            |              |       |
| Yellow ochre             |            |              |       |
|                          |            |              |       |
|                          |            |              |       |

### Finish

Aubergine, Black, Dark green, Dark grey, Dusty blue, Electric orange, Light grey, Midnight blue, Pale petroleum, Rusty red, Soft lemon, Stainless steel polished, Warm grey, Warm sand, White, Yellow ochre