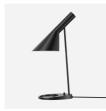

# AJ MINI TABLE

The table lamp emits downward directed light. The angle of the shade can be adjusted to optimize light distribution. The shade is painted white on the inside to ensure a soft comfortable light.

#### Materials

Shade: Spun steel or stainless steel. Base: Die cast zinc or stainless steel. Stem: Steel or stainless steel.

#### Sizes and weights

Width x Height x Length (mm) | 113 x 433 x 183 Max 1.4 kg