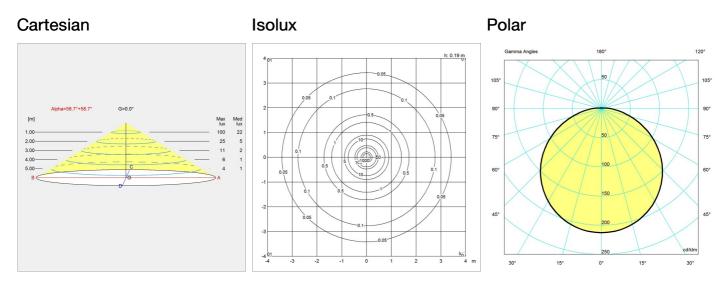

nformation

Union nut and fingerscrew in untreated brass which will patinate.

Pin solution for 410 mm with metal shade and 280 mm variants available upon request.

### **Related products**





AJ Table

AJ Wall



AJ 50 Wall

AJ Mini Table



AJ Royal

AJ Floor



AJ Garden Bollard



## **Product variants**

| Dimension | Colour                 | Mounting | Light source | Shade     |
|-----------|------------------------|----------|--------------|-----------|
| 280mm     | Metal black/opal glass | Base     | 1x20W E14    | OPAL GLAS |
| 410mm     | Opal                   | Pin ø10  |              | W/SHADE   |

### Design

Ame Jacobsen

### Weight

Min: 0.876 kg Max: 1.186 kg

### **Dimensions**

280mm, 410mm

### **Finish**

Metal black/opal glass, Opal

# Light distribution diagrams



### Spare parts & accessories

Variant number AJ Eklipta Ø220 glass 5743590005

louis poulsen

Product

5/5 AJ Oxford Table Lamp