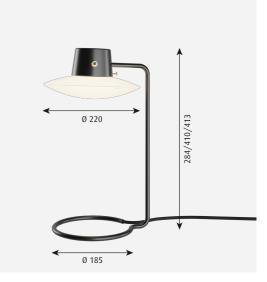

#### Sizes and weights

Width x Height x Length (mm) | 220 x 413 x 220 Max 1.2 kg | 220 x 284 x 220 Max 1.1 kg | 220 x 410 x 220 Max 0.9 kg