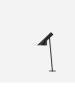

## AJ OXFORD TABLE LAMP

This table lamp emits a pleasant downward directed light, which harmoniously illuminates the surface below it through the soft transparency of the three-layered mouthblown opal glass. The variant without the top metal shade, the milky opal glass shade provides further glow to form an alluring halo around the fixture.

#### Information

Union nut and fingerscrew in untreated brass which will patinate. Pin solution for 410 mm with metal shade and 280 mm variants available upon request.

#### Finish

Black wet painted stem with shade in three layered mouth-blown opal glass. Top shade: Black wet painted with white inner side.

#### Materials

Shade: Mouth-blown three layered white opal glass. Stem and top shade: Steel. Mounting device for pin mounting: Aluminium. Union nut and finger screw in untreated brass with fine clockwise hairlines. Please note the untreated brass will patinate.

#### Sizes and weights

Width x Height x Length (mm) | 220 x 413 x 220 Max 1.2 kg | 220 x 284 x 220 Max 1.1 kg | 220 x 410 x 220 Max 0.9 kg