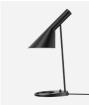

## AJ OXFORD TABLE LAMP

This table lamp emits a pleasant downward directed light, which harmoniously illuminates the surface below it through the soft transparency of the three-layered mouthblown opal glass. The variant without the top metal shade, the milky opal glass shade provides further glow to form an alluring halo around the fixture.

#### Sizes and weights

Width x Height x Length (mm) | 220 x 413 x 220 Max 1.2 kg | 220 x 284 x 220 Max 1.1 kg | 220 x 410 x 220 Max 0.9 kg

## **Product variants**

| Dimension | Colour                 | Mounting | Light source | Shade     |
|-----------|------------------------|----------|--------------|-----------|
| 280mm     | Metal black/opal glass | Base     | 1x20W E14    | OPAL GLAS |
| 410mm     | Opal                   | Pin ø10  |              | W/SHADE   |