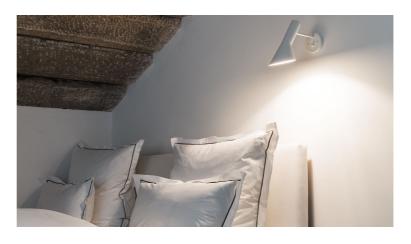

# **AJ Wall**

The fixture emits downward directed light. The angle of the shade and rotation can be adjusted to optimize light distribution. The shade is painted white on the inside to ensure a soft comfortable light.

# **Product description**

Terse and iconic design
A semi-conical fixture head.
An arm fixed to a round mounting box holds the fixture head.
Fixture head rotates and pivots to direct light as needed.
Different colour variants.
Is a member of a product family for both outdoor and indoor.

# Light description

The fixture emits glare free, directed light.

Combined direct and indirect light ensures directed light with soft shadows

The shade is painted white on the inside to ensure a soft comfortable light distribution.