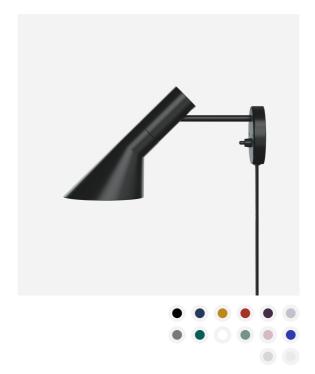

# **AJ Wall**

The fixture emits downward directed light. The angle of the shade and rotation can be adjusted to optimize light distribution. The shade is painted white on the inside to ensure a soft comfortable light.

### Finish

Stainless Steel, polished. White, Black, Aubergine, Dark Green, Dark Grey, Light Grey, Midnight Blue, Original Grey, Pale Petroleum, Pale Rose, Rusty Red, Ultra Blue, Yellow Ochre, wet painted.

### Materials

Shade: Spun steel or stainless steel. Wall box: Spun steel or deep drawn stainless steel. Arm: Steel or stainless steel.

### Mounting

Cable type: Plastic cord with plug. Cable length: 2.4m. Light control: Switch in wallbox.

### Sizes and weights

Width x Height x Length (mm) | 318 x 180 x 125 Max 0.9 kg

### Class

Ingress protection IP20. Electric shock protection II w/o ground.

### Light source

1x20W E14

### Information

The white, original grey and pale rose versions are supplied with a white cable. The other versions are supplied with a black cable.

# **Product description**

Terse and iconic design
A semi-conical fixture head.
An arm fixed to a round mounting box holds the fixture head.
Fixture head rotates and pivots to direct light as needed.
Different colour variants.
Is a member of a product family for both outdoor and indoor.

# Light description

The fixture emits glare free, directed light.

Combined direct and indirect light ensures directed light with soft shadows

The shade is painted white on the inside to ensure a soft comfortable light distribution.

### Material

Fixture head and wall box: spun aluminium, 1. 5mm (0. 06") thick, wet painted. Arm: extruded aluminium, 1. 5mm (0. 06") thick, wet painted. Mounting plate: zinc plated aluminum, 1. 5mm (0. 06") thick. Switch: on/off, phenolic black.

### **Finish**

Aubergine, Black, Dark green, Dark grey, Light grey, Midnight blue, Original grey, Pale petroleum, Pale rose, Rusty red, Stainl steel polish, Ultra blue, Wht, Yellow ochre