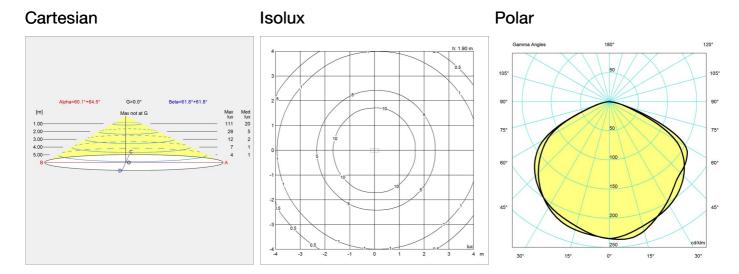

re free, directed light.

Combined direct and indirect light ensures directed light with soft shadows

The shade is painted white on the inside to ensure a soft comfortable light distribution.

## Design

Ame Jacobsen

### Material

Fixture head and wall box: spun aluminium, 1. 5mm (0. 06") thick, wet painted. Arm: extruded aluminium, 1. 5mm (0. 06") thick, wet painted. Mounting plate: zinc plated aluminum, 1. 5mm (0. 06") thick. Switch: on/off, phenolic black.

Socket: Porcelain, candelabra base for G16. 5, frosted envelope lamps.

# Weight

Min: 0.836 kg Max: 0.925 kg

### **Finish**

Aubergine, Black, Dark green, Dark grey, Light grey, Midnight blue, Original grey, Pale petroleum, Pale rose, Rusty red, Stainl steel polish, Ultra blue, Wht, Yellow ochre



# Light distribution diagrams