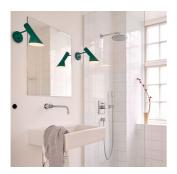

# **AJ Wall**

The fixture emits downward directed light. The angle of the shade and rotation can be adjusted to optimize light distribution. The shade is painted white on the inside to ensure a soft comfortable light.

# **Product description**

Terse and iconic design
A semi-conical fixture head.
An arm fixed to a round mounting box holds the fixture head.
Fixture head rotates and pivots to direct light as needed.
Different colour variants.
Is a member of a product family for both outdoor and indoor.

# Light description

The fixture emits glare free, directed light.

Combined direct and indirect light ensures directed light with soft shadows

The shade is painted white on the inside to ensure a soft comfortable light distribution.