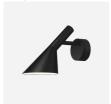

# **AJ Wall**

The fixture emits downward directed light. The angle of the shade and rotation can be adjusted to optimize light distribution. The shade is painted white on the inside to ensure a soft comfortable light.

# **Product description**

Terse and iconic design
A semi-conical fixture head.
An arm fixed to a round mounting box holds the fixture head.
Fixture head rotates and pivots to direct light as needed.
Different colour variants.
Is a member of a product family for both outdoor and indoor.

# Light description

The fixture emits glare free, directed light.

Combined direct and indirect light ensures directed light with soft shadows

The shade is painted white on the inside to ensure a soft comfortable light distribution.