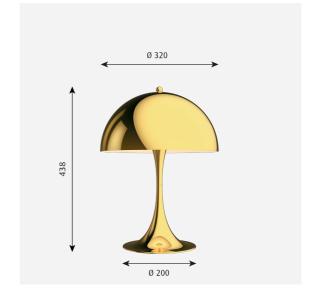

#### Sizes and weights

Width x Height x Length (mm) | 320 x 438 x 320 Max 1.5 kg