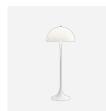

# Panthella Table 320

The fixture emits a glare-free, soft and comfortable illumination. The metal shade versions direct the light directly downwards and create a pleasant illumination due to the inner white painted shade and the reflection from the trumpet shaped stem. The opal acrylic version leaves a diffuse comfortable light atmosphere due to the translucent shade, the downward reflection from the inner shade and the reflection from the trumpet stem.

#### Finish

White opal acrylic, High luste chrome or Brass metallised.