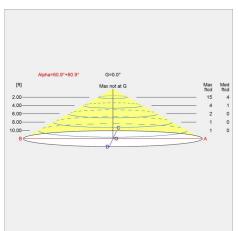

IP20. Electric shock protection II w/o ground.

#### Light source

1x7.5W E14

#### Information

White cord on opal and brass metallised versions. Black cord on chrome version.

### **Product family**







Panthella Floor

Panthella Table

Panthella MINI



Panthella Portable

### **Product variants**

| Colour                    | Cable type | Light source |
|---------------------------|------------|--------------|
| Brass metallised          | BLK PL     | 1x7.5W E14   |
| High lustre chrome plated | WHT PL     |              |
| White opal acryl          |            |              |





### Design

Verner Panton

### Weight

Min: 1.5 kg Max: 1.5 kg

### **Finish**

Brass metallised, High lustre chrome plated, White opal acryl

## Light distribution diagrams

Cartesian Isolux Polar