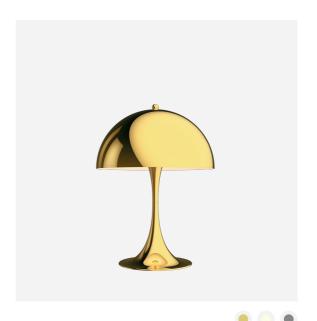

# Panthella Table 320

The fixture emits a glare-free, soft and comfortable illumination. The metal shade versions direct the light directly downwards and create a pleasant illumination due to the inner white painted shade and the reflection from the trumpet shaped stem. The opal acrylic version leaves a diffuse comfortable light atmosphere due to the translucent shade, the downward reflection from the inner shade and the reflection from the trumpet stem.

#### Finish

White opal acrylic, High luste chrome or Brass metallised.

#### Materials

Shade: Injection moulded white opal acrylic or deep drawn steel. Base and Housing: Cast aluminium. Diffuser: Injection moulded opal pmma.