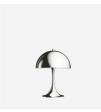

# Panthella Table 320

The fixture emits a glare-free, soft and comfortable illumination. The metal shade versions direct the light directly downwards and create a pleasant illumination due to the inner white painted shade and the reflection from the trumpet shaped stem. The opal acrylic version leaves a diffuse comfortable light atmosphere due to the translucent shade, the downward reflection from the inner shade and the reflection from the trumpet stem.

#### Finish

White opal acrylic, High luste chrome or Brass metallised.