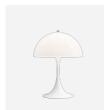

# Panthella Table 320

The fixture emits a glare-free, soft and comfortable illumination. The metal shade versions direct the light directly downwards and create a pleasant illumination due to the inner white painted shade and the reflection from the trumpet shaped stem. The opal acrylic version leaves a diffuse comfortable light atmosphere due to the translucent shade, the downward reflection from the inner shade and the reflection from the trumpet stem.

#### Finish

White opal acrylic, High luste chrome or Brass metallised.