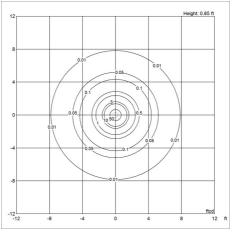

20. Electric shock protection II w/o ground.

#### Light source

1x7.5W E14

#### Information

White cord on opal and brass metallised versions. Black cord on chrome version.

### **Product family**







Panthella Floor

Panthella Table

Panthella MINI



Panthella Portable

### **Product variants**

| Colour                    | Cable type | Light source |
|---------------------------|------------|--------------|
| Brass metallised          | BLK PL     | 1x7.5W E14   |
| High lustre chrome plated | WHT PL     |              |
| White opal acryl          |            |              |





### Design

Verner Panton

### Weight

Min: 1.5 kg Max: 1.5 kg

### **Finish**

Brass metallised, High lustre chrome plated, White opal acryl

## Light distribution diagrams

Cartesian Isolux Polar