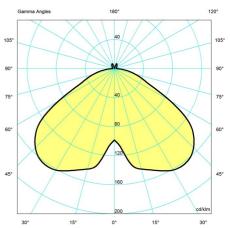

. Electric shock protection II w/o ground.

#### Light source

1x7.5W E14

#### Information

White cord on opal and brass metallised versions. Black cord on chrome version.

### **Product family**







Panthella Floor

Panthella Table

Panthella MINI



Panthella Portable

### **Product variants**

| Colour                    | Cable type | Light source |
|---------------------------|------------|--------------|
| Brass metallised          | BLK PL     | 1x7.5W E14   |
| High lustre chrome plated | WHT PL     |              |
| White opal acryl          |            |              |





### Design

Verner Panton

### Weight

Min: 1.5 kg Max: 1.5 kg

### **Finish**

Brass metallised, High lustre chrome plated, White opal acryl

## Light distribution diagrams

Cartesian Isolux Polar