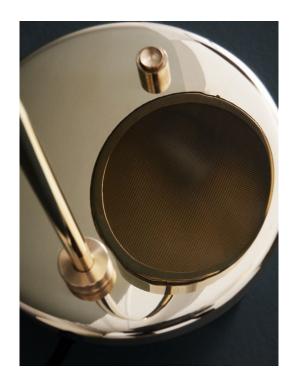

#### PETITE MACHINE / BRASS EDITION

### **BRASS EDITION**

The exclusive all-brass edition of Petite Machine is polished to a mirrorfinish. This finish can be attained again and again over time by hand polishing.

Brass is a living material and the all-brass edition of Petite Machine will patinate in a natural way over time, giving it a slightly darker and warmer look.