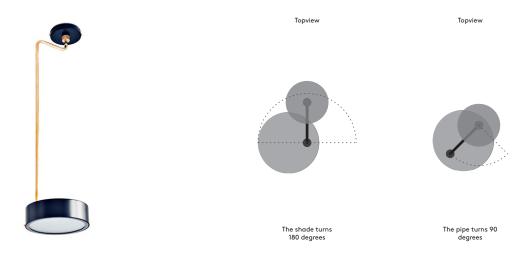

#### PETITE MACHINE / TABLE 01

Topview Topview The shade turns The pipe turns 90 180 degrees degrees

Total width: 330 mm

Shade diameter: 207 mm

Base diameter: 211 mm

The Petite Machine series is a family of table, floor, wall and ceiling lamps. They are suitable for decorating all kinds of rooms and meet all lighting needs. The Petite Machine collection is manufactured by Made By Hand in a small workshop in Denmark, with the utmost attention to detailing and finish.

#### Measurements

Total height: 540 mm Shade height: 60 mm Base height: 23 mm

Cord length: 1800 mm

## **Functions**

Lamp shade turns 180 degrees Pipe turns 90 degrees