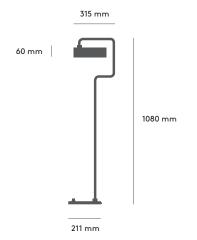

#### PETITE MACHINE / FLOOR 01

Total width: 315 mm

Shade diameter: 207 mm

Base diameter: 211 mm

The Petite Machine series is a family of table, floor, wall and ceiling lamps. They are suitable for decorating all kinds of rooms and meet all lighting needs. The Petite Machine collection is manufactured by Made By Hand in a small workshop in Denmark, with the utmost attention to detailing and finish.

#### Measurements

Total height: 1080 mm Shade height: 60 mm Base height: 23 mm

Cord length: 1800 mm