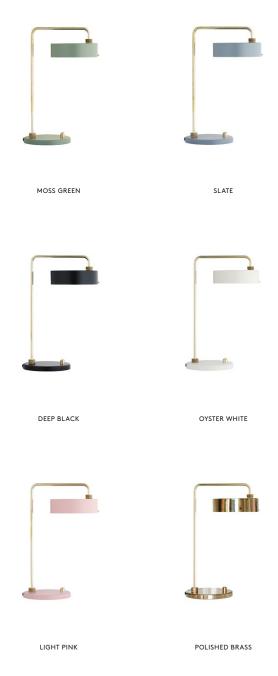

# MADE BY HAND

# DATASHEET PETITE MACHINE SERIES

# PETITE MACHINE

# SERIES



# PETITE MACHINE SERIES



## COLOURS



## INSPIRATION



Ceiling 01, Slate



Table 01, Moss Green and Slate



Floor 01, Oyster White

#### PETITE MACHINE / TABLE 01



Topview Topview The shade turns The pipe turns 90 180 degrees degrees

Total width: 330 mm

Shade diameter: 207 mm

Base diameter: 211 mm

The Petite Machine series is a family of table, floor, wall and ceiling lamps. They are suitable for decorating all kinds of rooms and meet all lighting needs. The Petite Machine collection is manufactured by Made By Hand in a small workshop in Denmark, with the utmost attention to detailing and finish.

Design: Flemming Lindholdt Madsen

Year: 2014

Material: Steel, brass and grooved glass

Made in Denmark

#### Shade and base colours

















#### Measurements

Total height: 540 mm Shade height: 60 mm Base height