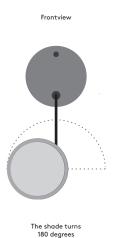

#### PETITE MACHINE / WALL 02

Topview

The shade turns 180 degrees

The Petite Machine series is a family of table, floor, wall and ceiling lamps. They are suitable for decorating all kinds of rooms and meet all lighting needs. The Petite Machine collection is manufactured by Made By Hand in a small workshop in Denmark, with the utmost attention to detailing and finish.