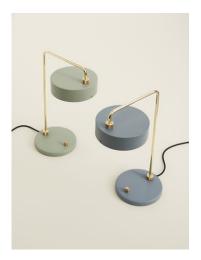

## INSPIRATION

Ceiling 01, Slate

Table 01, Moss Green and Slate

Floor 01, Oyster White