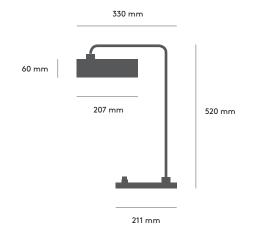

#### PETITE MACHINE / TABLE 01

Topview Topview The shade turns The pipe turns 90 180 degrees degrees

Total width: 330 mm

Shade diameter: 207 mm

Base diameter: 211 mm

The Petite Machine series is a family of table, floor, wall and ceiling lamps. They are suitable for decorating all kinds of rooms and meet all lighting needs. The Petite Machine collection is manufactured by Made By Hand in a small workshop in Denmark, with the utmost attention to detailing and finish.

#### Measurements

Total height: 540 mm Shade height: 60 mm Base height: 23 mm

Cord length: 1800 mm