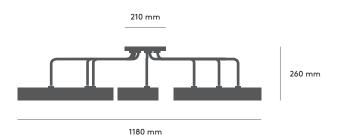

#### PETITE MACHINE / TABLE 01

Topview Topview The shade turns The pipe turns 90 180 degrees degrees

Total width: 330 mm

Shade diameter: 207 mm

Base diameter: 211 mm

The Petite Machine series is a family of table, floor, wall and ceiling lamps. They are suitable for decorating all kinds of rooms and meet all lighting needs. The Petite Machine collection is manufactured by Made By Hand in a small workshop in Denmark, with the utmost attention to detailing and finish.

#### Measurements

Total height: 540 mm Shade height: 60 mm Base height: 23 mm

Cord length: 1800 mm

## **Functions**

Lamp shade turns 180 degrees Pipe turns 90 degrees