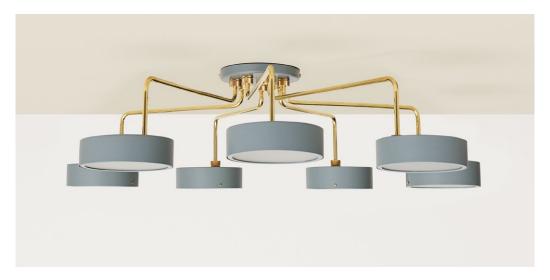

#### PETITE MACHINE / CEILING 01

Topview

Each shade turns 180 degrees Each pipe turns 90 degrees

Total width: 1180 mm

Shade diameter: 207 mm

Base diameter: 211 mm

The Petite Machine series is a family of table, floor, wall and ceiling lamps. They are suitable for decorating all kinds of rooms and meet all lighting needs. The Petite Machine collection is manufactured by Made By Hand in a small workshop in Denmark, with the utmost attention to detailing and finish.

Design: Flemming Lindholdt Madsen

Year: 2014

Material: Steel, brass and grooved glass

Made in Denmark

#### Shade and base colours

#### Measurements

Total height: 260 mm Shade height: 60 mm Base height: 22 mm

Cord : Hardwired

#### Functions - Optional

Lamp shade turns 180 degrees Pipe turns 90 degrees

## Certifications

CE-Certified IP20

#### Recommended Lightsource:

Osram Parathom Retro CL P 4,5W/827

Socket: E14

Max wattage: 60 W

#### Lamp Weight Total: 16 kg