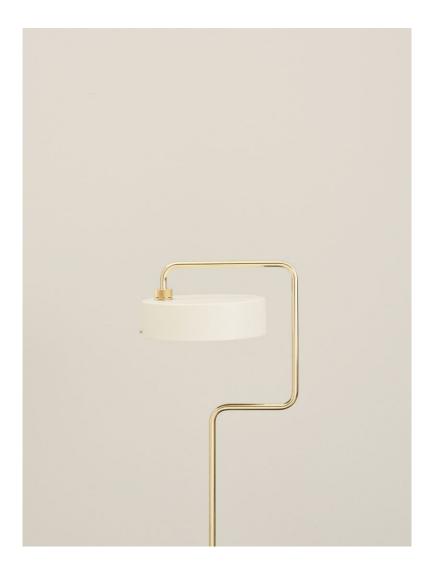

#### PETITE MACHINE / TABLE 01

Topview Topview The shade turns The pipe turns 90 180 degrees degrees

Total width: 330 mm

Shade diameter: 207 mm

Base diameter: 211 mm

The Petite Machine series is a family of table, floor, wall and ceiling lamps. They are suitable for decorating all kinds of rooms and meet all lighting needs. The Petite Machine collection is manufactured by Made By Hand in a small workshop in Denmark, with the utmost attention to detailing and finish.

#### PETITE MACHINE / FLOOR 01

Total width: 315 mm

Shade diameter: 207 mm

Base diameter: 211 mm

The Petite Machine series is a family of table, floor, wall and ceiling lamps. They are suitable for decorating all kinds of rooms and meet all lighting needs. The Petite Machine collection is manufactured by Made By Hand in a small workshop in Denmark, with the utmost attention to detailing and finish.

#### PETITE MACHINE / WALL 01

The Petite Machine series is a family of table, floor, wall and ceiling lamps. They are suitable for decorating all kinds of rooms and meet all lighting needs. The Petite Machine collection is manufactured by Made By Hand in a small workshop in Denmark, with the utmost attention to detailing and finish.

#### PETITE MACHINE / WALL 02

Topview

The shade turns 180 degrees

The Petite Machine series is a family of table, floor, wall and ceiling lamps. They are suitable for decorating all kinds of rooms and meet all lighting needs. The Petite Machine collection is manufactured by Made By Hand in a small workshop in Denmark, with the utmost attention to detailing and finish.

#### PETITE MACHINE / WALL 03

The Petite Machine series is a family of table, floor, wall and ceiling lamps. They are suitable for decorating all kinds of rooms and meet all lighting needs. The Petite Machine collection is manufactured by Made By Hand in a small workshop in Denmark, with the utmost attention to detailing and finish.

#### PETITE MACHINE / CEILING 01

Topview

Each shade turns 180 degrees Each pipe turns 90 degrees

Total width: 1180 mm

Shade diameter: 207 mm

Base diameter: 211 mm

The Petite Machine series is a family of table, floor, wall and ceiling lamps. They are suitable for decorating all kinds of rooms and meet all lighting needs. The Petite Machine collection is manufactured by Made By Hand in a small workshop in Denmark, with the utmost attention to detailing and finish.

#### PETITE MACHINE / CEILING 02

The Petite Machine series is a family of table, floor, wall and ceiling lamps. They are suitable for decorating all kinds of rooms and meet all lighting needs. The Petite Machine collection is manufactured by Made By Hand in a small workshop in Denmark, with the utmost attention to detailing and finish.