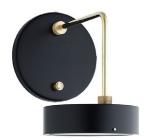

on is manufactured by Made By Hand in a small workshop in Denmark, with the utmost attention to detailing and finish.

Design: Flemming Lindholdt Madsen

Year: 2014

Material: Steel, brass and grooved glass

Made in Denmark

#### Shade and base colours













#### Measurements

Total height: 590 mm Shade height: 60 mm Base height: 23 mm

Cord length: 1800 mm

#### Functions

Lamp shade turns 180 degrees

Pipe fixed in base

### Certifications

CE-Certified

IP20

#### Recommended Lightsource:

Osram Parathom Retro CL P 4,5W/827

Socket: E14

Max wattage: 60 W

#### Packaging Measurements

L: 290 x W: 280 x H: 610 mm

#### Packaging Weight (Lamp + Packaging = total)

Total: 4,00 kg





Total width: 220 mm

Shade diameter: 207 mm

Base diameter: 211 mm

#### PETITE MACHINE / WALL 02





Topview



The shade turns 180 degrees

The Petite Machine series is a family of table, floor, wall and ceiling lamps. They are suitable for decorating all kinds of rooms and meet all lighting needs. The Petite Machine collection is manufactured by Made By Hand in a small workshop in Denmark, with the utmost attention to detailing and finish.

Design: Flemming Lindholdt Madsen

Year: 2014

Material: Steel, brass and grooved glass

Made in Denmark

#### Shade and base colours













#### Measurements

Total height: 300 mm Shade height: 60 mm Base height: 22 mm

Cord length: 1800 mm

#### **Functions**

Lamp shade turns 180 degrees

Pipe fixed in base

### Certifications

CE-Certified

IP20

#### Recommended Lightsource:

Osram Parathom Retro CL P 4,5W/827

Socket: E14

Max wattage