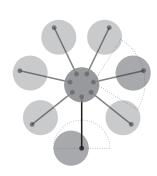

#### PETITE MACHINE / CEILING 01

Topview

Each shade turns 180 degrees Each pipe turns 90 degrees

Total width: 1180 mm

Shade diameter: 207 mm

Base diameter: 211 mm

The Petite Machine series is a family of table, floor, wall and ceiling lamps. They are suitable for decorating all kinds of rooms and meet all lighting needs. The Petite Machine collection is manufactured by Made By Hand in a small workshop in Denmark, with the utmost attention to detailing and finish.

#### Measurements

Total height: 260 mm Shade height: 60 mm Base height: 22 mm

Cord : Hardwired