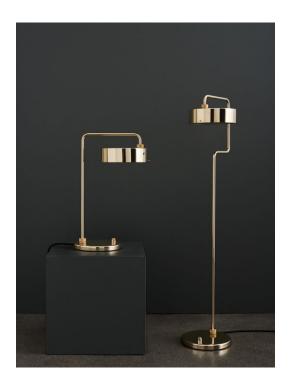

#### PETITE MACHINE / TABLE 01

Topview Topview The shade turns The pipe turns 90 180 degrees degrees

Total width: 330 mm

Shade diameter: 207 mm

Base diameter: 211 mm

The Petite Machine series is a family of table, floor, wall and ceiling lamps. They are suitable for decorating all kinds of rooms and meet all lighting needs. The Petite Machine collection is manufactured by Made By Hand in a small workshop in Denmark, with the utmost attention to detailing and finish.

#### PETITE MACHINE / FLOOR 01

Total width: 315 mm

Shade diameter: 207 mm

Base diameter: 211 mm

The Petite Machine series is a family of table, floor, wall and ceiling lamps. They are suitable for decorating all kinds of rooms and meet all lighting needs. The Petite Machine collection is manufactured by Made By Hand in a small workshop in Denmark, with the utmost attention to detailing and finish.