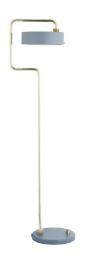

#### PETITE MACHINE / FLOOR 01

Total width: 315 mm

Shade diameter: 207 mm

Base diameter: 211 mm

The Petite Machine series is a family of table, floor, wall and ceiling lamps. They are suitable for decorating all kinds of rooms and meet all lighting needs. The Petite Machine collection is manufactured by Made By Hand in a small workshop in Denmark, with the utmost attention to detailing and finish.

Design: Flemming Lindholdt Madsen

Year: 2014

Material: Steel, brass and grooved glass

Made in Denmark