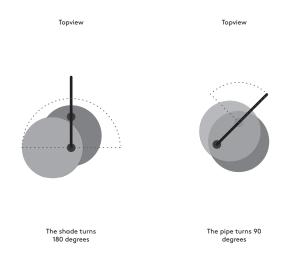

rooms and meet all lighting needs. The Petite Machine collection is manufactured by Made By Hand in a small workshop in Denmark, with the utmost attention to detailing and finish.

Design: Flemming Lindholdt Madsen

Year: 2014

Material: Steel, brass and grooved glass

Made in Denmark

#### Shade and base colours

















#### Measurements

Total height: 540 mm Shade height: 60 mm Base height: 23 mm

Cord length: 1800 mm

## **Functions**

Lamp shade turns 180 degrees Pipe turns 90 degrees

### Certifications

CE-Certified IP20

Osram Parathom Retro CL P 4,5W/827

Socket: E14

Max wattage: 60 W

#### Packaging Measurements

L: 300 x W: 390 x H: 570 mm

Recommended Lightsource:

#### Packaging Weight (Lamp + Packaging = total)

Total: 5,70 kg





#### PETITE MACHINE / FLOOR 01





Total width: 315 mm

Shade diameter: 207 mm

Base diameter: 211 mm

The Petite Machine series is a family of table, floor, wall and ceiling lamps. They are suitable for decorating all kinds of rooms and meet all lighting needs. The Petite Machine collection is manufactured by Made By Hand in a small workshop in Denmark, with the utmost attention to detailing and finish.

Design: Flemming Lindholdt Madsen

Year: 2014

Material: Steel, brass and grooved glass

Made in Denmark

#### Shade and base colours















Polished Brass

#### Measurements

Total height: 1080 mm Shade height: 60 mm Base height: 23 mm

Cord length: 1800 mm

## **Functions**

Lamp shade turns 180 degrees Pipe turns 90 degrees

### Certifications

CE-Certified IP20

#### Recommended Lightsource:

Osram Parathom R