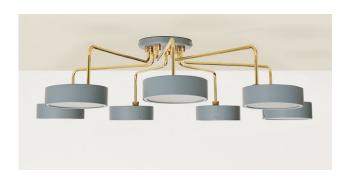

#### PETITE MACHINE / CEILING 01

Topview

Each shade turns 180 degrees Each pipe turns 90 degrees

Total width: 1180 mm

Shade diameter: 207 mm

Base diameter: 211 mm

The Petite Machine series is a family of table, floor, wall and ceiling lamps. They are suitable for decorating all kinds of rooms and meet all lighting needs. The Petite Machine collection is manufactured by Made By Hand in a small workshop in Denmark, with the utmost attention to detailing and finish.

#### Measurements

Total height: 260 mm Shade height: 60 mm Base height: 22 mm

Cord : Hardwired

#### Functions - Optional

Lamp shade turns 180 degrees Pipe turns 90 degrees