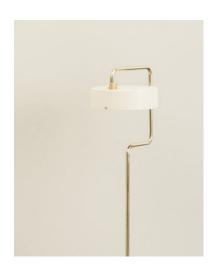

#### PETITE MACHINE / FLOOR 01

Total width: 315 mm

Shade diameter: 207 mm

Base diameter: 211 mm

The Petite Machine series is a family of table, floor, wall and ceiling lamps. They are suitable for decorating all kinds of rooms and meet all lighting needs. The Petite Machine collection is manufactured by Made By Hand in a small workshop in Denmark, with the utmost attention to detailing and finish.

Design: Flemming Lindholdt Madsen

Year: 2014

Material: Steel, brass and grooved glass

Made in Denmark

#### Shade and base colours

Polished Brass

#### Measurements

Total height: 1080 mm Shade height: 60 mm Base height: 23 mm

Cord length: 1800 mm

## **Functions**

Lamp shade turns 180 degrees Pipe turns 90 degrees

### Certifications

CE-Certified IP20

#### Recommended Lightsource:

Osram Parathom Retro CL P 4,5W/827

Socket: E14

Max wattage: 60 W

#### Packaging Measurements

L: 290 x W: 380 x H: 1120 mm

#### Packaging Weight (Lamp + Packaging = total)

Total: 6,70 kg