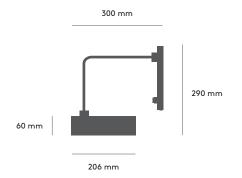

#### PETITE MACHINE / WALL 02

Topview

The shade turns 180 degrees

The Petite Machine series is a family of table, floor, wall and ceiling lamps. They are suitable for decorating all kinds of rooms and meet all lighting needs. The Petite Machine collection is manufactured by Made By Hand in a small workshop in Denmark, with the utmost attention to detailing and finish.

#### Measurements

Total height: 300 mm Shade height: 60 mm Base height: 22 mm

Cord length: 1800 mm

#### Packaging Weight (Lamp + Packaging = total)

Total: 2,75 kg

Total width: 290 mm

Shade diameter: 207 mm

Base diameter: 211 mm