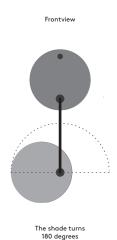

## **Functions**

Lamp shade turns 180 degrees Pipe turns 90 degrees

#### Functions

Lamp shade turns 180 degrees

Pipe fixed in base

#### **Functions**

Lamp shade turns 180 degrees

Pipe fixed in base

#### Functions - Optional

Lamp shade turns 180 degrees Pipe turns 90 degrees

#### Measurements

Total height: 810 mm Shade height: 60 mm Base height: 21 mm

Cord : Hardwired

Lamp shade turns 180 degrees Pipe turns 90 degrees