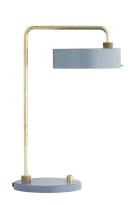

#### PETITE MACHINE / TABLE 01

Topview Topview The shade turns The pipe turns 90 180 degrees degrees

Total width: 330 mm

Shade diameter: 207 mm

Base diameter: 211 mm

The Petite Machine series is a family of table, floor, wall and ceiling lamps. They are suitable for decorating all kinds of rooms and meet all lighting needs. The Petite Machine collection is manufactured by Made By Hand in a small workshop in Denmark, with the utmost attention to detailing and finish.

Design: Flemming Lindholdt Madsen

Year: 2014

Material: Steel, brass and grooved glass

Made in Denmark

#### Shade and base colours

#### Measurements

Total height: 540 mm Shade height: 60 mm Base height: 23 mm

Cord length: 1800 mm

## **Functions**

Lamp shade turns 180 degrees Pipe turns 90 degrees

### Certifications

CE-Certified IP20

Osram Parathom Retro CL P 4,5W/827

Socket: E14

Max wattage: 60 W

#### Packaging Measurements

L: 300 x W: 390 x H: 570 mm

Recommended Lightsource:

#### Packaging Weight (Lamp + Packaging = total)

Total: 5,70 kg