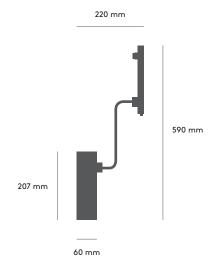

#### PETITE MACHINE / WALL 01

The Petite Machine series is a family of table, floor, wall and ceiling lamps. They are suitable for decorating all kinds of rooms and meet all lighting needs. The Petite Machine collection is manufactured by Made By Hand in a small workshop in Denmark, with the utmost attention to detailing and finish.

#### Measurements

Total height: 590 mm Shade height: 60 mm Base height: 23 mm

Cord length: 1800 mm

#### Packaging Weight (Lamp + Packaging = total)

Total: 4,00 kg

Total width: 220 mm

Shade diameter: 207 mm

Base diameter: 211 mm