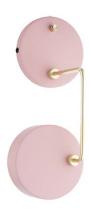

#### PETITE MACHINE / WALL 02

Topview

The shade turns 180 degrees

The Petite Machine series is a family of table, floor, wall and ceiling lamps. They are suitable for decorating all kinds of rooms and meet all lighting needs. The Petite Machine collection is manufactured by Made By Hand in a small workshop in Denmark, with the utmost attention to detailing and finish.