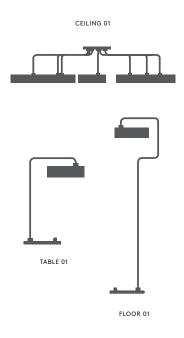

## INSPIRATION

Ceiling 01, Slate

Table 01, Moss Green and Slate

Floor 01, Oyster White