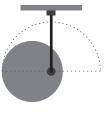

#### PETITE MACHINE / TABLE 01

Topview Topview The shade turns The pipe turns 90 180 degrees degrees

Total width: 330 mm

Shade diameter: 207 mm

Base diameter: 211 mm

The Petite Machine series is a family of table, floor, wall and ceiling lamps. They are suitable for decorating all kinds of rooms and meet all lighting needs. The Petite Machine collection is manufactured by Made By Hand in a small workshop in Denmark, with the utmost attention to detailing and finish.