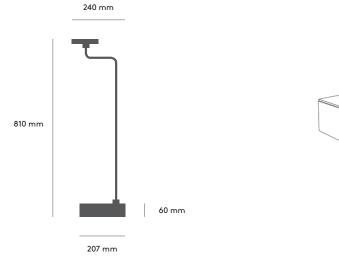

#### Measurements

Total height: 810 mm Shade height: 60 mm Base height: 21 mm

Cord : Hardwired

Lamp shade turns 180 degrees Pipe turns 90 degrees

#### Recommended Lightsource

Osram Parathom Retro CL P 4,5W/827

Total width: 240 mm

Shade diameter: 207 mm

Base diameter: 120 mm

Socket: E14

Max wattage: 60 W