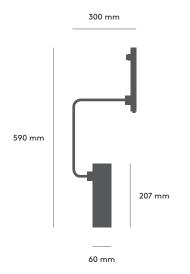

#### Measurements

Total height: 590 mm Shade height: 60 mm Base height: 23 mm

Cord length: 1800 mm

### Measurements

Total height: 590 mm Shade height: 60 mm Base height: 22 mm

Cord length: 1800 mm