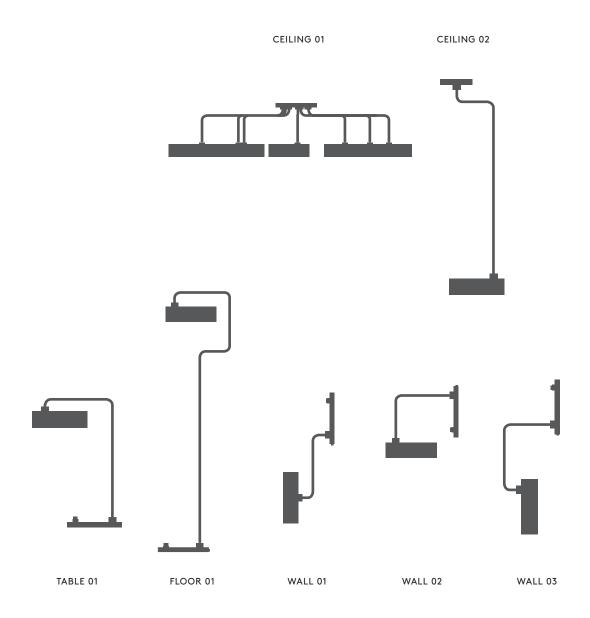

# PETITE MACHINE SERIES

## COLOURS

## INSPIRATION

Ceiling 01, Slate

Table 01, Moss Green and Slate

Floor 01, Oyster White