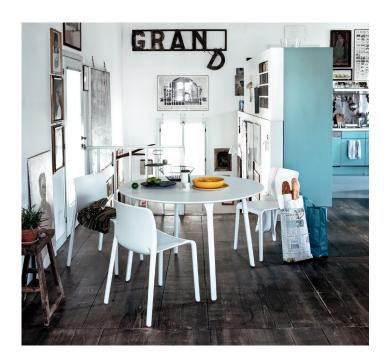

## **Tables**

Material: legs in polypropylene with glass fibre added. Air-moulded. Tops in painted MDF or in HPL. Versions for outdoor use available.

Magis logo is stamped on each product of our collection vouching for their originality.