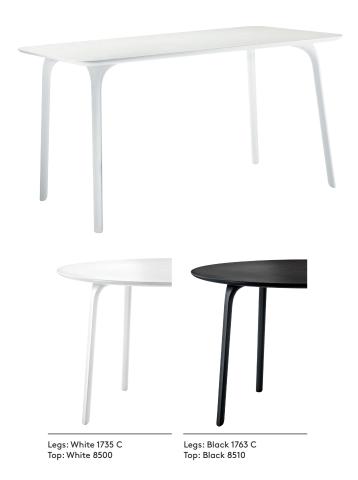

## **Tables**

Material: legs in polypropylene with glass fibre added. Air-moulded. Tops in painted MDF or in HPL. Versions for outdoor use available.

Magis logo is stamped on each product of our collection vouching for their originality.