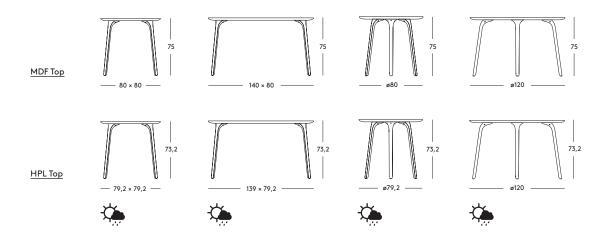

## **Tables**

Material: legs in polypropylene with glass fibre added. Air-moulded. Tops in painted MDF or in HPL. Versions for outdoor use available.

Magis logo is stamped on each product of our collection vouching for their originality.