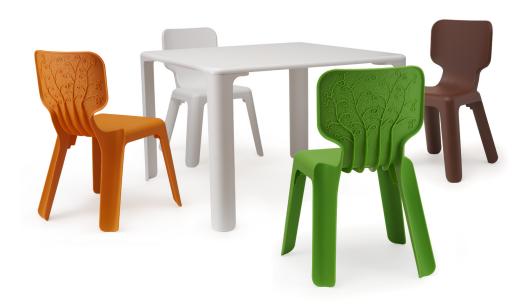

## Children's tables

Material: legs in polypropylene with glass fibre added. Standard injection-moulded. Top in MDF with polymeric cover.

Magis Me Too logo is stamped on each product of our collection vouching for their originality.