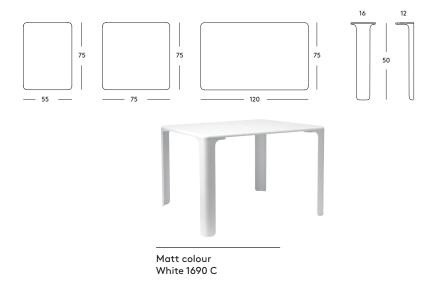

## Children's tables

Material: legs in polypropylene with glass fibre added. Standard injection-moulded. Top in MDF with polymeric cover.

Magis Me Too logo is stamped on each product of our collection vouching for their originality.