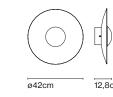

### Ginger 32C

ø32cm 9,3cm

Accesory C2

Pressed wood diffuser of 4mm in natural oak or wenge. Injected and lacquered black metal matte aluminium dissipater.

Oak Wenge Oak - White Wenge - White

\*Phase cut dimmer lea-ding and trailing edge (Triac) dimmable\*