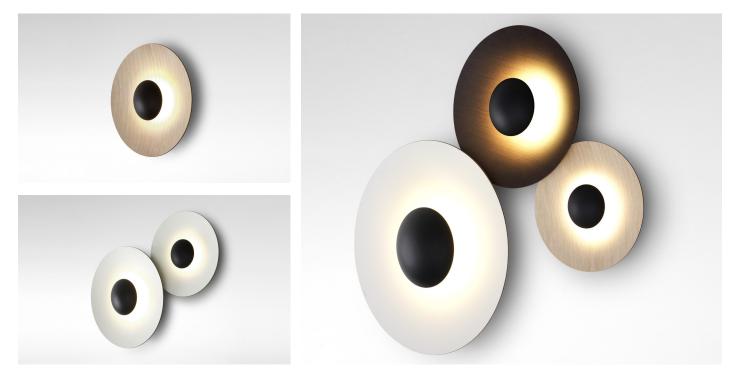

#### Ginger 60C

Ginger 42C

ø60cm

16,4cm

Wood is an old ally of cozy lighting. It is a material that is hard to mold, a challenge that the Ginger collection neatly resolves. The combination of sheets of wood and paper pressed together under high pressure achieves a laminate that appears almost entirely flat.

### Ginger 32C

ø32cm 9,3cm

Accesory C2

Pressed wood diffuser of 4mm in natural oak or wenge. Injected and lacquered black metal matte aluminium dissipater.

Oak Wenge Oak - White Wenge - White

\*Phase cut dimmer lea-ding and trailing edge (Triac) dimmable\*

## Range

14,3cm

Ginger 32C

LED SMD 7,8W 700mA 2700K 1066lm (included)