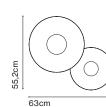

#### Ginger 60C

Ginger 42C

ø60cm

16,4cm

Wood is an old ally of cozy lighting. It is a material that is hard to mold, a challenge that the Ginger collection neatly resolves. The combination of sheets of wood and paper pressed together under high pressure achieves a laminate that appears almost entirely flat.