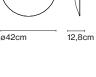

### Ginger 32C

ø32cm 9,3cm

Accesory C2

Pressed wood diffuser of 4mm in natural oak or wenge. Injected and lacquered black metal matte aluminium dissipater.

Oak Wenge Oak - White Wenge - White

\*Phase cut dimmer lea-ding and trailing edge (Triac) dimmable\*