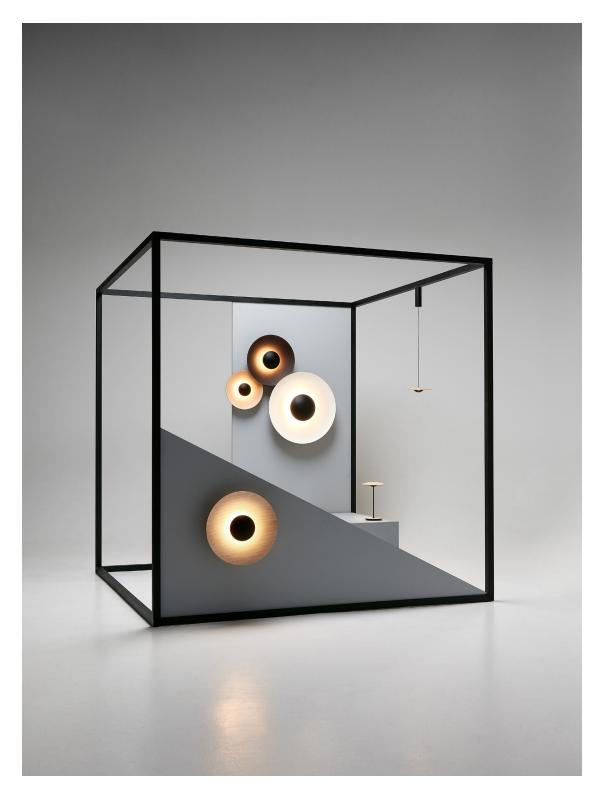

#### Ginger 60C

Ginger 42C

ø60cm

16,4cm

Wood is an old ally of cozy lighting. It is a material that is hard to mold, a challenge that the Ginger collection neatly resolves. The combination of sheets of wood and paper pressed together under high pressure achieves a laminate that appears almost entirely flat.