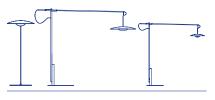

#### Ginger 60C

Ginger 42C

ø60cm

16,4cm

Wood is an old ally of cozy lighting. It is a material that is hard to mold, a challenge that the Ginger collection neatly resolves. The combination of sheets of wood and paper pressed together under high pressure achieves a laminate that appears almost entirely flat.