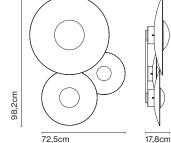

#### Ginger 60C

Ginger 42C

ø60cm

16,4cm

Wood is an old ally of cozy lighting. It is a material that is hard to mold, a challenge that the Ginger collection neatly resolves. The combination of sheets of wood and paper pressed together under high pressure achieves a laminate that appears almost entirely flat.

### Ginger 32C

ø32cm 9,3cm

Accesory C2

Pressed wood diffuser of 4mm in natural oak or wenge. Injected and lacquered black metal matte aluminium dissipater.

Oak Wenge Oak - White Wenge - White

\*Phase cut dimmer lea-ding and trailing edge (Triac) dimmable\*

## Range

14,3cm

Ginger 32C

LED SMD 7,8W 700mA 2700K 1066lm (included)