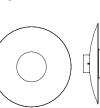

### Ginger 32C

ø32cm 9,3cm

Accesory C2

Pressed wood diffuser of 4mm in natural oak or wenge. Injected and lacquered black metal matte aluminium dissipater.

Oak Wenge Oak - White Wenge - White

\*Phase cut dimmer lea-ding and trailing edge (Triac) dimmable\*