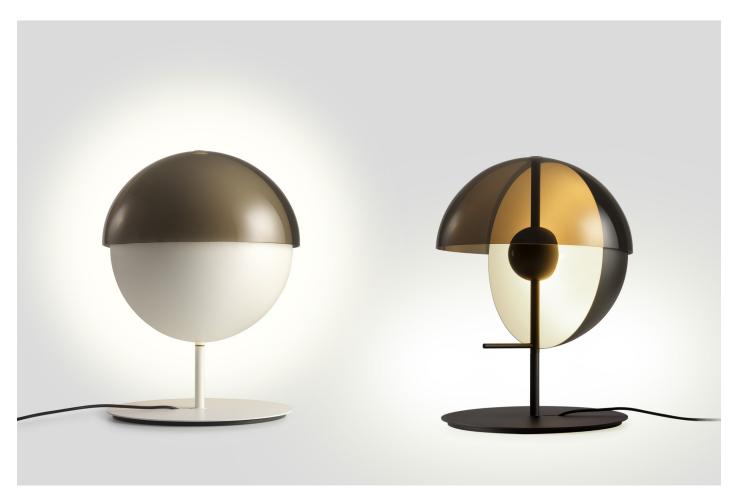

## Theia M

LED SMD 7,8W 700mA 2700K 1066lm (included)

Black electrical cord

Base and stem in lacquered iron. Dissipater in lacquered aluminium with built-in switch. Vertical semi-sphere made of lacquered spun metal, with the interior in white, and a transparent smoked shade in thermoformed methacrylate.

Range

info@marset.com www.marset.com

From light to shadow with a single gesture: Theia has two faces: to discover them, simply swivel the fixture around its central axis. It can be pointed towards you for use as a reading lamp, or towards an object or a wall, creating a subtle, indirect light that immediately warms the atmosphere.