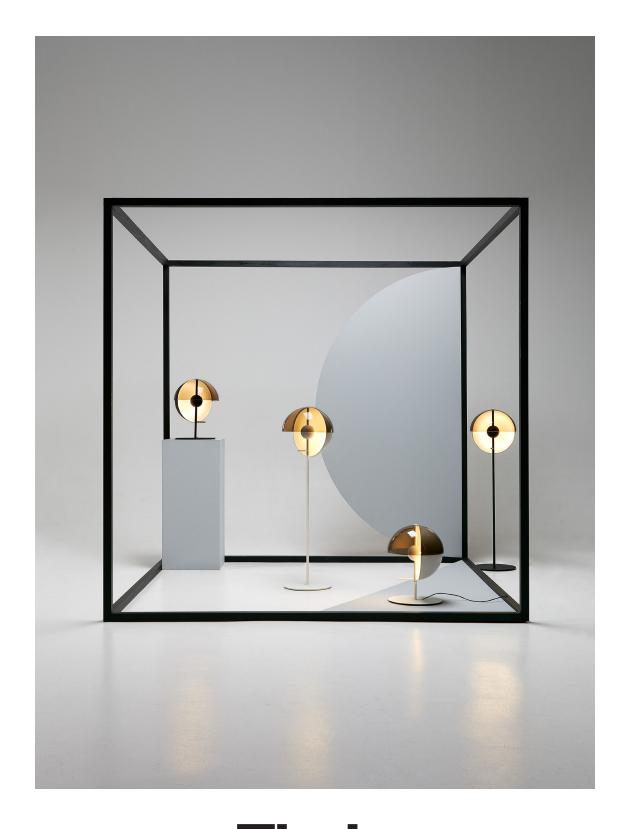

Range

info@marset.com www.marset.com

From light to shadow with a single gesture: Theia has two faces: to discover them, simply swivel the fixture around its central axis. It can be pointed towards you for use as a reading lamp, or towards an object or a wall, creating a subtle, indirect light that immediately warms the atmosphere.