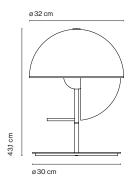

## Theia M

LED SMD 7,8W 700mA 2700K 1066lm (included)

Black electrical cord

Base and stem in lacquered iron. Dissipater in lacquered aluminium with built-in switch. Vertical semi-sphere made of lacquered spun metal, with the interior in white, and a transparent smoked shade in thermoformed methacrylate.