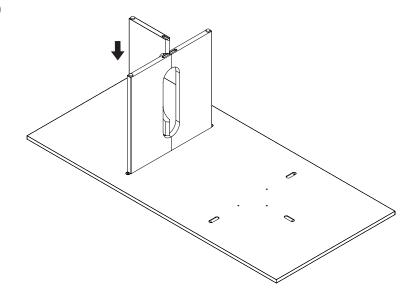

#### **CAUTION**

2 x Base Brackets

Please ensure that all assembly is done on a soft and flat surface, to ensure that the components will not be damaged/scratched.

6 x Glide

1 x Allen Key

During assembly of the base, loosely tighten screws. When all screws are in place, you may then tighten the screws completly.