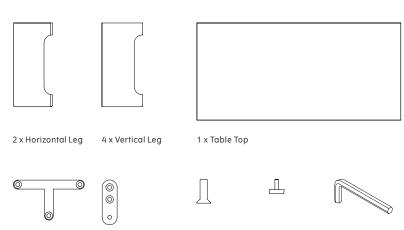

## COMPONENT OVERVIEW

24 x Screws

### IMPORTANT INFORMATION

6 x Base / Table Top

**Brackets** 

#### **CAUTION**

2 x Base Brackets

Please ensure that all assembly is done on a soft and flat surface, to ensure that the components will not be damaged/scratched.

6 x Glide

1 x Allen Key

During assembly of the base, loosely tighten screws. When all screws are in place, you may then tighten the screws completly.