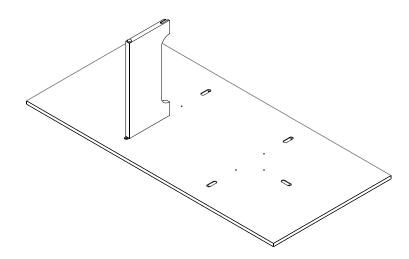

#### **CAUTION**

2 x Base Brackets

Please ensure that all assembly is done on a soft and flat surface, to ensure that the components will not be damaged/scratched.

6 x Glide

1 x Allen Key

During assembly of the base, loosely tighten screws. When all screws are in place, you may then tighten the screws completly.