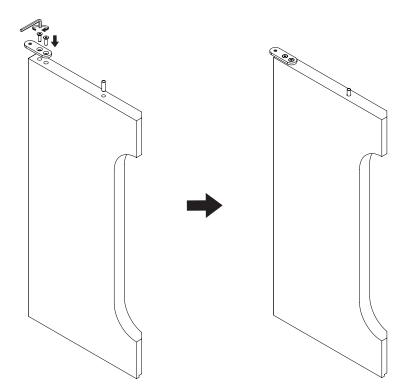

### IMPORTANT INFORMATION

6 x Base / Table Top

**Brackets** 

#### **CAUTION**

2 x Base Brackets

Please ensure that all assembly is done on a soft and flat surface, to ensure that the components will not be damaged/scratched.

6 x Glide

1 x Allen Key

During assembly of the base, loosely tighten screws. When all screws are in place, you may then tighten the screws completly.