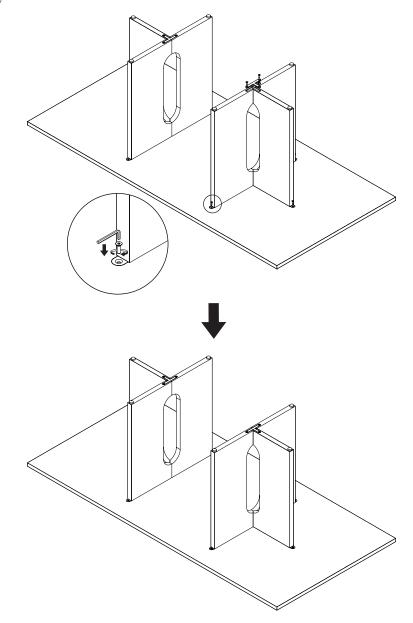

#### **CAUTION**

2 x Base Brackets

Please ensure that all assembly is done on a soft and flat surface, to ensure that the components will not be damaged/scratched.

6 x Glide

1 x Allen Key

During assembly of the base, loosely tighten screws. When all screws are in place, you may then tighten the screws completly.