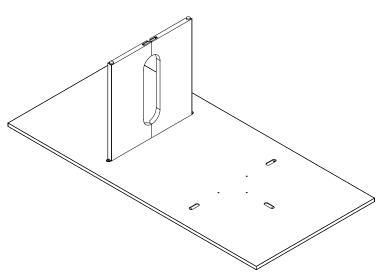

#### **CAUTION**

2 x Base Brackets

Please ensure that all assembly is done on a soft and flat surface, to ensure that the components will not be damaged/scratched.

6 x Glide

1 x Allen Key

During assembly of the base, loosely tighten screws. When all screws are in place, you may then tighten the screws completly.