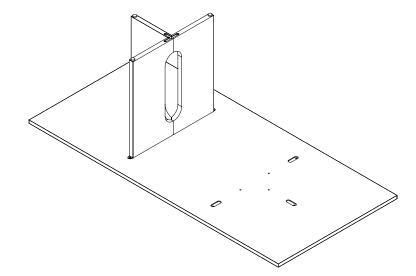

#### **CAUTION**

2 x Base Brackets

Please ensure that all assembly is done on a soft and flat surface, to ensure that the components will not be damaged/scratched.

6 x Glide

1 x Allen Key

During assembly of the base, loosely tighten screws. When all screws are in place, you may then tighten the screws completly.