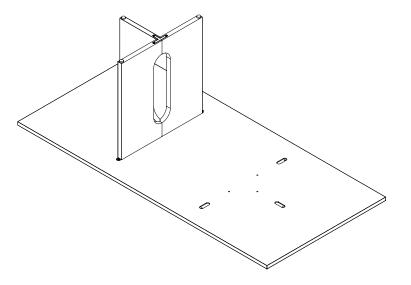

#### **CAUTION**

2 x Base Brackets

Please ensure that all assembly is done on a soft and flat surface, to ensure that the components will not be damaged/scratched.

6 x Glide

1 x Allen Key

During assembly of the base, loosely tighten screws. When all screws are in place, you may then tighten the screws completly.