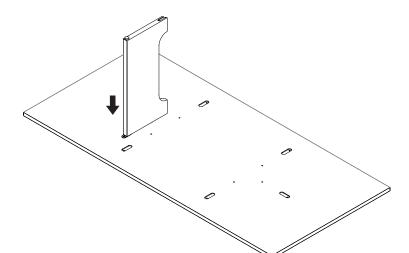

#### **CAUTION**

2 x Base Brackets

Please ensure that all assembly is done on a soft and flat surface, to ensure that the components will not be damaged/scratched.

6 x Glide

1 x Allen Key

During assembly of the base, loosely tighten screws. When all screws are in place, you may then tighten the screws completly.