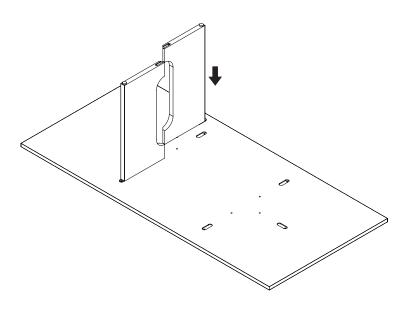

#### **CAUTION**

2 x Base Brackets

Please ensure that all assembly is done on a soft and flat surface, to ensure that the components will not be damaged/scratched.

6 x Glide

1 x Allen Key

During assembly of the base, loosely tighten screws. When all screws are in place, you may then tighten the screws completly.