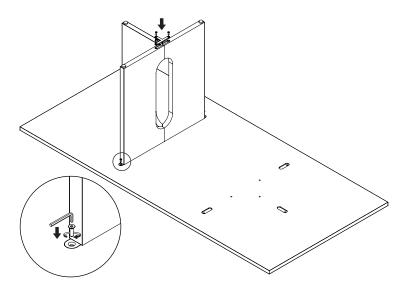

#### **CAUTION**

2 x Base Brackets

Please ensure that all assembly is done on a soft and flat surface, to ensure that the components will not be damaged/scratched.

6 x Glide

1 x Allen Key

During assembly of the base, loosely tighten screws. When all screws are in place, you may then tighten the screws completly.