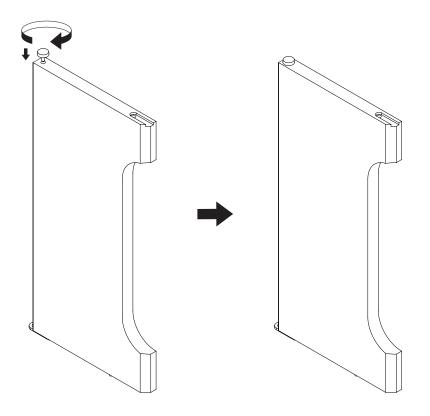

#### **CAUTION**

2 x Base Brackets

Please ensure that all assembly is done on a soft and flat surface, to ensure that the components will not be damaged/scratched.

6 x Glide

1 x Allen Key

During assembly of the base, loosely tighten screws. When all screws are in place, you may then tighten the screws completly.