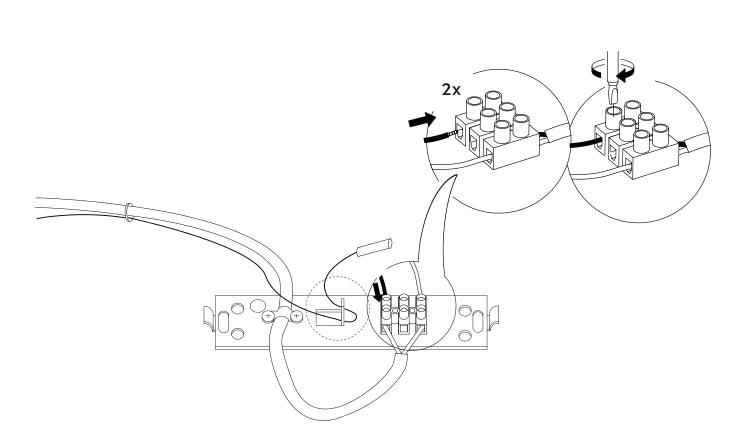

Bank Pendant Black canopy. 4 m PVC cable and stainless steel wire. Anodized aluminum fitting. Bakelite E27 lamp holder. Glossy opal or smoke glass.

Please check the specific rules for electrical installation work in your country. Some countries may require an authorised electrical contractor.

#### IMPORTANT

If you have any problems regarding the electrical installation, contact a certified electrician. Always shut off power to the circuit before starting installation work. The external flexible cable or cord of this luminaire cannot be replaced. If the cord is damaged, the luminaire shall be detroyed.