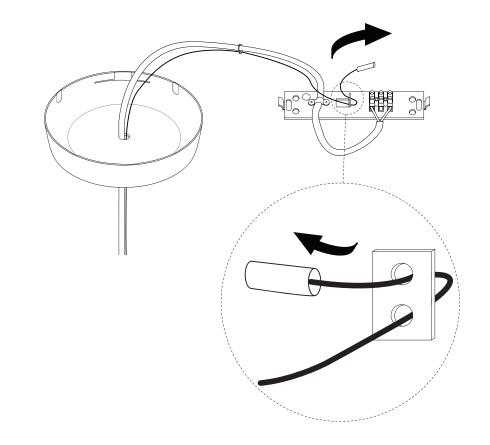

#### IMPORTANT

If you have any problems regarding the electrical installation, contact a certified electrician. Always shut off power to the circuit before starting installation work. The external flexible cable or cord of this luminaire cannot be replaced. If the cord is damaged, the luminaire shall be detroyed.