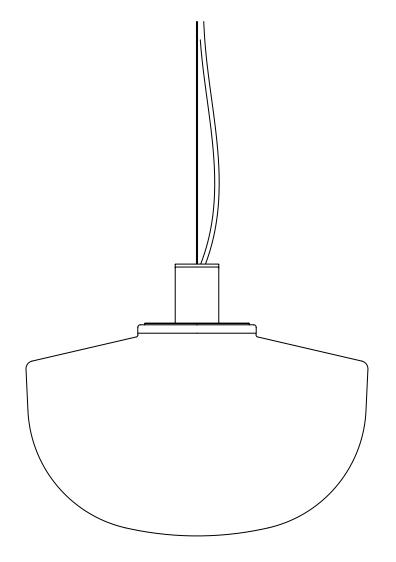

Bank Pendant Black canopy. 4 m PVC cable and stainless steel wire. Anodized aluminum fitting. Bakelite E27 lamp holder. Glossy opal or smoke glass.

Please check the specific rules for electrical installation work in your country. Some countries may require an authorised electrical contractor.