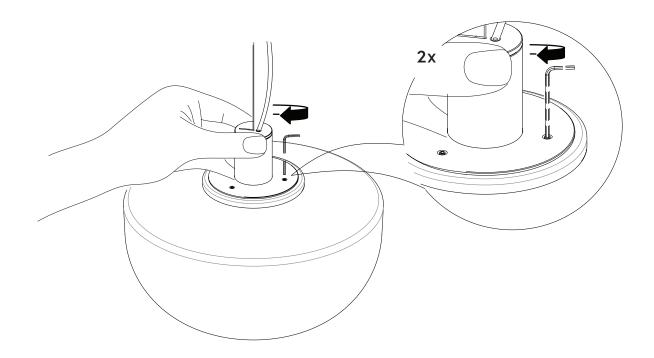

Bank Pendant Black canopy. 4 m PVC cable and stainless steel wire. Anodized aluminum fitting. Bakelite E27 lamp holder. Glossy opal or smoke glass.

Please check the specific rules for electrical installation work in your country. Some countries may require an authorised electrical contractor.