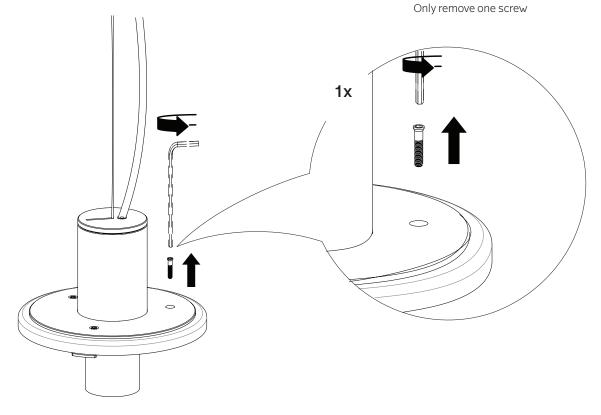

#### NOTE!

Do NOT overtighten the screw. If overtighten, the glass shade will break.