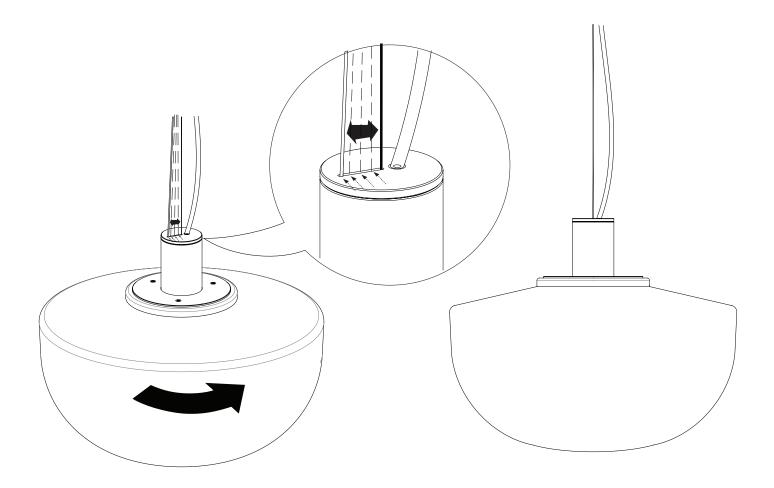

#### NOTE!

Do NOT overtighten the screw. If overtighten, the glass shade will break.