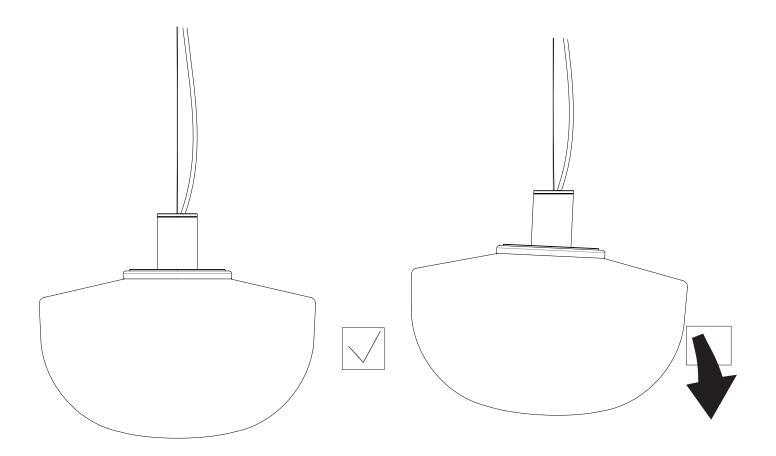

rding the electrical installation, contact a certified electrician. Always shut off power to the circuit before starting installation work. The external flexible cable or cord of this luminaire cannot be replaced. If the cord is damaged, the luminaire shall be detroyed.





## Correct Disposal of this product

This marking indicates that this product should not be disposed with other household wastes throughout the EU. To prevent possible harm to the environment or human health from uncontrolled waste disposal, recycle it responsibly to promote the sustainable reuse of material resources. To return your device, please use the return and collection system or contact the retailer where the product was purchased. They can take this product to environmentally safe recycling.