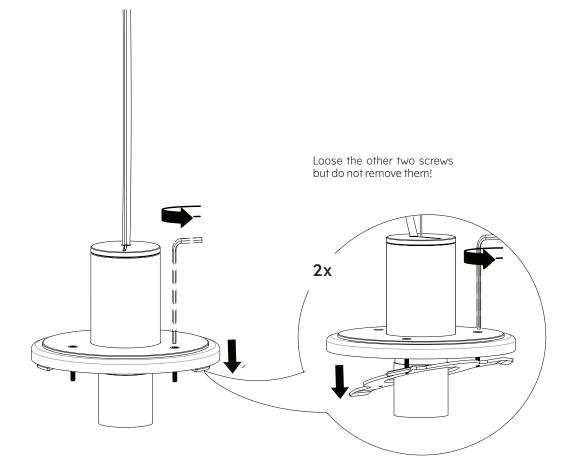

#### NOTE!

Do NOT overtighten the screw. If overtighten, the glass shade will break.