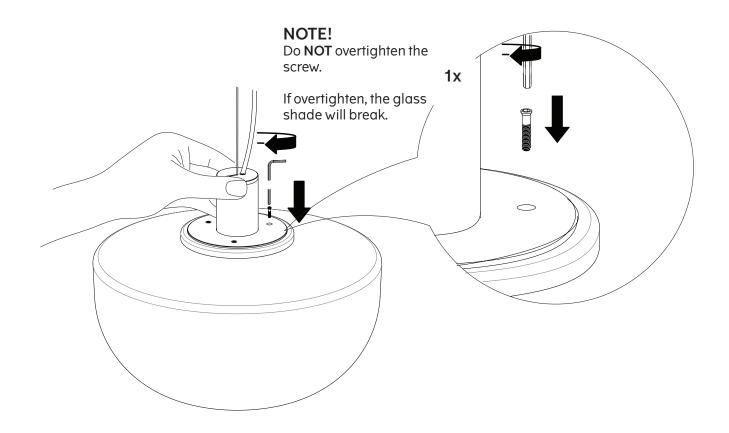

#### NOTE!

Do NOT overtighten the screw. If overtighten, the glass shade will break.