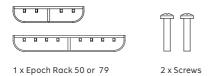

# Epoch Rack 50 & 79 by Nina Bruun





Congratulations on your new Epoch Rack by Nina Bruun.

We hope you will enjoy using this item and follow these instructions to ensure correct installation. These instructions are provided for your safety.

It is important that the instructions are read carefully and completely before assembling.

2 MENU

## COMPONENT OVERVIEW



#### IMPORTANT INFORMATION

## **CAUTION**

Use screws and wall plugs that are suitable for the walls in your home. If you are uncertain as to which types of screws/wall plugs to use, you should ask your DIY store.

If the Epoch Rack is mounted according to the assembly instruction and the recomendations of screws and wall plugs, Epoch Rack 50 can handle up to 16 kg and Epoch Rack 79 can handle up to 32 kg.

#### CARE AND MAINTENANCE

Please see care instructions on www.menuspace.com



# Epoch Rack, 50



# Epoch Rack, 79



4 MENU





7