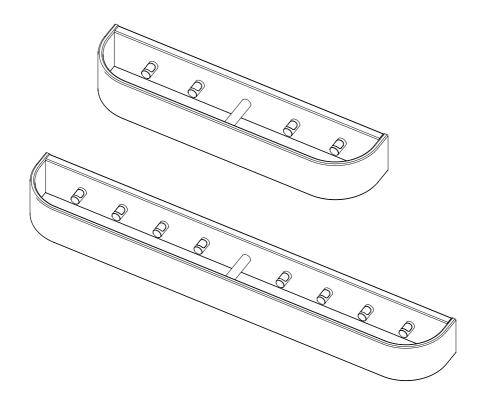

# Epoch Rack 50 & 79 by Nina Bruun





Congratulations on your new Epoch Rack by Nina Bruun.

We hope you will enjoy using this item and follow these instructions to ensure correct installation. These instructions are provided for your safety.

It is important that the instructions are read carefully and completely before assembling.

2 MENU

## COMPONENT OVERVIEW



#### IMPORTANT INFORMATION

## **CAUTION**

Use screws and wall plugs that are suitable for the walls in your home. If you are uncertain as to which types of screws/wall plugs to use, you should ask your DIY store.

If the Epoch Rack is mounted according to the assembly instruction and the recomendations of screws and wall plugs, Epoch Rack 50 can handle up to 16 kg and Epoch Rack 79 can handle up to 32 kg.

#### CARE AND MAINTENANCE

Please see care instructio