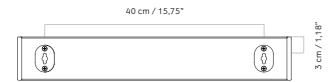

Nina Bruun.

We hope you will enjoy using this item and follow these instructions to ensure correct installation. These instructions are provided for your safety.

It is important that the instructions are read carefully and completely before assembling.

2 MENU

## COMPONENT OVERVIEW



#### IMPORTANT INFORMATION

## **CAUTION**

Use screws and wall plugs that are suitable for the walls in your home. If you are uncertain as to which types of screws/wall plugs to use, you should ask your DIY store.

If the Epoch Rack is mounted according to the assembly instruction and the recomendations of screws and wall plugs, Epoch Rack 50 can handle up to 16 kg and Epoch Rack 79 can handle up to 32 kg.

#### CARE AND MAINTENANCE

Please see care instructions on www.menuspace.com



# Epoch Rack, 50



# Epoch Rack, 79



4 MENU





7