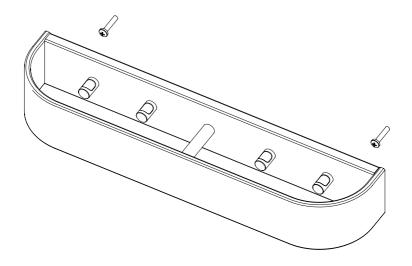

enjoy using this item and follow these instructions to ensure correct installation. These instructions are provided for your safety.

It is important that the instructions are read carefully and completely before assembling.

2 MENU

## COMPONENT OVERVIEW



#### IMPORTANT INFORMATION

## **CAUTION**

Use screws and wall plugs that are suitable for the walls in your home. If you are uncertain as to which types of screws/wall plugs to use, you should ask your DIY store.

If the Epoch Rack is mounted according to the assembly instruction and the recomendations of screws and wall plugs, Epoch Rack 50 can handle up to 16 kg and Epoch Rack 79 can handle up to 32 kg.

#### CARE AND MAINTENANCE

Please see care instructions on www.menuspace.com



# Epoch Rack, 50



# Epoch Rack, 79



4 MENU





7