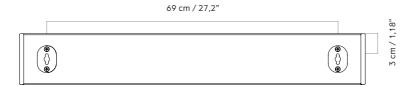

e you will enjoy using this item and follow these instructions to ensure correct installation. These instructions are provided for your safety.

It is important that the instructions are read carefully and completely before assembling.

2 MENU

## COMPONENT OVERVIEW



#### IMPORTANT INFORMATION

## **CAUTION**

Use screws and wall plugs that are suitable for the walls in your home. If you are uncertain as to which types of screws/wall plugs to use, you should ask your DIY store.

If the Epoch Rack is mounted according to the assembly instruction and the recomendations of screws and wall plugs, Epoch Rack 50 can handle up to 16 kg and Epoch Rack 79 can handle up to 32 kg.

#### CARE AND MAINTENANCE

Please see care instructions on www.menuspace.com



# Epoch Rack, 50



# Epoch Rack, 79



4 MENU





7