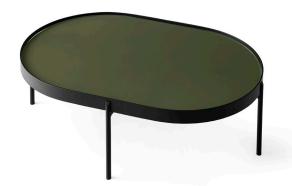

### Colours

Frame - Black Small, Tabletop - Beige Large, Tabletop - Dark Green Large, Tabletop - Brown NoNo Table is characterised by lightness. The elegant and slim legs provide the full support for the solid glass tabletop that beautifully reflects its surroundings. The modern materials emphasize the clean and stylish aesthetics. And the simplistic yet eye-catching design makes NoNo a great addition to any living area.

NoNo is the result of an encounter between two Scandinavian studios, Note Design Studio and Norm Architects. During a visit to Milan, the Swedish and Danish designers met by coincidence – and started talking. Amongst many other things, the topic of the conversation was a shared interest in the juxtaposition of solid tops supported by slender legs. The idea of a collaboration quickly followed. NoNo is available in two sizes.