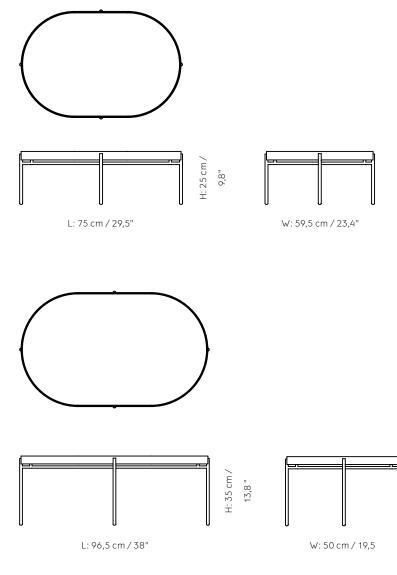

### Dimensions (cm / in)

Small H: 25 cm / 9,8" L: 75 cm / 29,5" W: 59,5 cm / 23,4"

#### Large

H: 35 cm / 13,8" L: 96,5 cm / 38" W: 50 cm / 19,7"