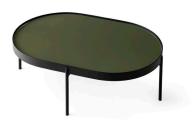

### Colours

Frame - Black Small, Tabletop - Beige Large, Tabletop - Dark Green Large, Tabletop - Brown NoNo Table is characterised by lightness. The elegant and slim legs provide the full support for the solid glass tabletop that beautifully reflects its surroundings. The modern materials emphasize the clean and stylish aesthetics. And the simplistic yet eye-catching design makes NoNo a great addition to any living area.

NoNo is the result of an encounter between two Scandinavian studios, Note Design Studio and Norm Architects. During a visit to Milan, the Swedish and Danish designers met by coincidence – and started talking. Amongst many other things, the topic of the conversation was a shared interest in the juxtaposition of solid tops supported by slender legs. The idea of a collaboration quickly followed. NoNo is available in two sizes.

# NoNo Table, Large

Dark Green 8561499

Brown 8561939