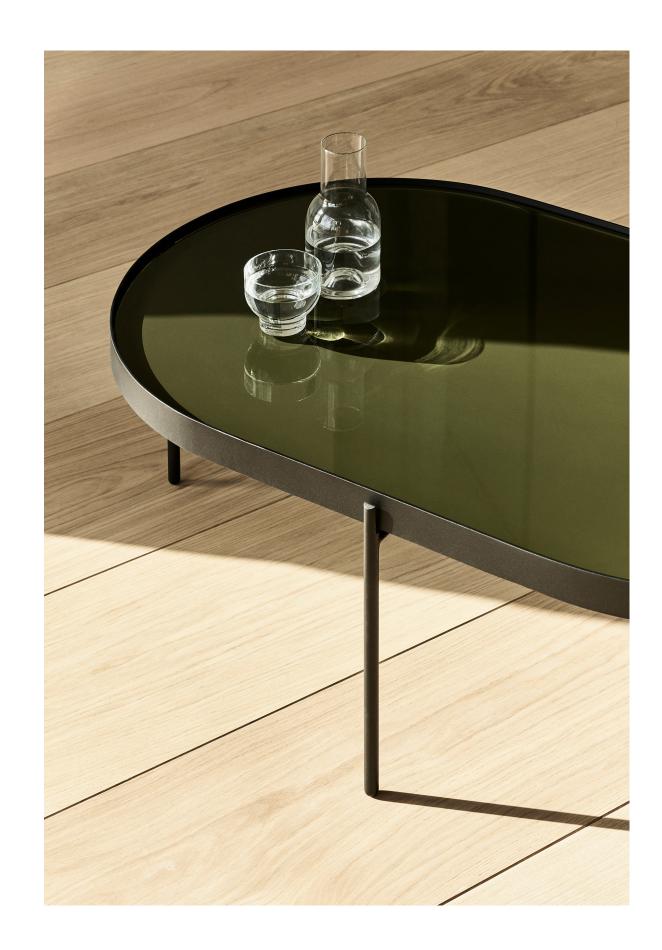

### Colours

Frame - Black Small, Tabletop - Beige Large, Tabletop - Dark Green Large, Tabletop - Brown NoNo Table is characterised by lightness. The elegant and slim legs provide the full support for the solid glass tabletop that beautifully reflects its surroundings. The modern materials emphasize the clean and stylish aesthetics. And the simplistic yet eye-catching design makes NoNo a great addition to any living area.

NoNo is the result of an encounter between two Scandinavian studios, Note Design Studio and Norm Architects. During a visit to Milan, the Swedish and Danish designers met by coincidence – and started talking. Amongst many other things, the topic of the conversation was a shared interest in the juxtaposition of solid tops supported by slender legs. The idea of a collaboration quickly followed. NoNo is available in two sizes.