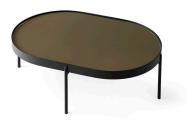

### Colours

Frame - Black Small, Tabletop - Beige Large, Tabletop - Dark Green Large, Tabletop - Brown NoNo Table is characterised by lightness. The elegant and slim legs provide the full support for the solid glass tabletop that beautifully reflects its surroundings. The modern materials emphasize the clean and stylish aesthetics. And the simplistic yet eye-catching design makes NoNo a great addition to any living area.

NoNo is the result of an encounter between two Scandinavian studios, Note Design Studio and Norm Architects. During a visit to Milan, the Swedish and Danish designers met by coincidence – and started talking. Amongst many other things, the topic of the conversation was a shared interest in the juxtaposition of solid tops supported by slender legs. The idea of a collaboration quickly followed. NoNo is available in two sizes.

# NoNo Table, Large

Dark Green 8561499

Brown 8561939