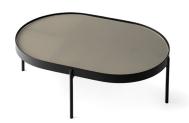

### Colours

Frame - Black Small, Tabletop - Beige Large, Tabletop - Dark Green Large, Tabletop - Brown NoNo Table is characterised by lightness. The elegant and slim legs provide the full support for the solid glass tabletop that beautifully reflects its surroundings. The modern materials emphasize the clean and stylish aesthetics. And the simplistic yet eye-catching design makes NoNo a great addition to any living area.

# NoNo Table, Large

Dark Green 8561499

Brown 8561939