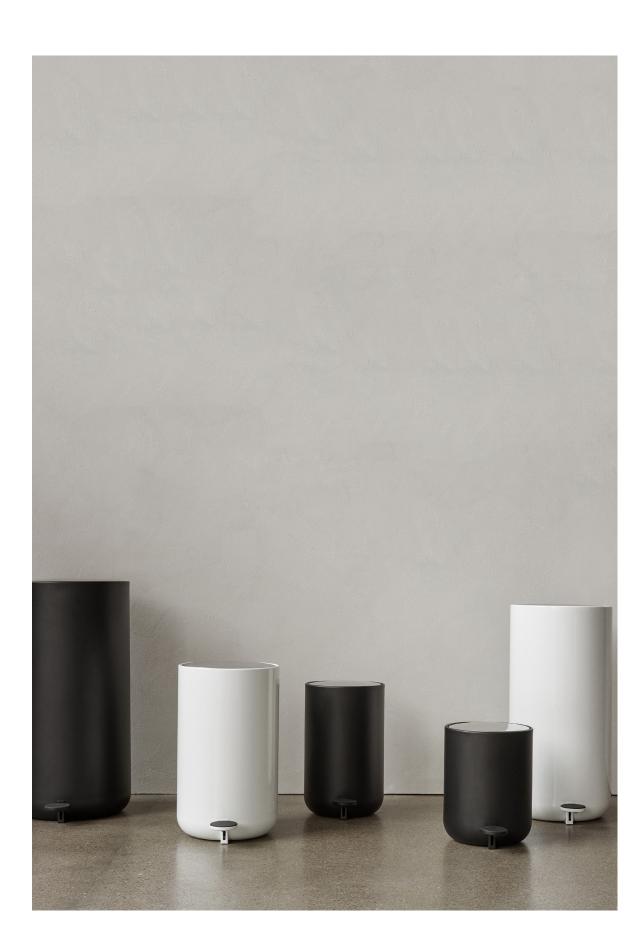

#### Care Instructions

Use a soft dry cloth to clean. Do not use any cleaners with chemicals or harsh abrasives.

m / 12,2" Ø: 24,5 cm / 10"

The MENU Pedal Bin, a staple design created by Norm Architects, is now available in two additions at both ends of the size spectrum: a compact 4L and capacious 30L version. The 4L version makes it possible to add a bin to even the most space-constrained spots, while the high-volume 30L version elegantly manages litter in larger areas.

With the new additions, the Pedal Bin family now comprises the following sizes to match any need: 4L, 7L, 11L, 20L and 30L. All are available in black and white to also match any space.

And while the design is part of a collection called the Bath Series, you're welcome to use it in bedrooms, kitchens, offices, or any other corner you see fit.