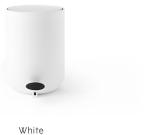

#### Colours

Black (RAL 9005)

White (RAL 9016)

## Pedal Bin, 7L

Black 7607539

White 7607639