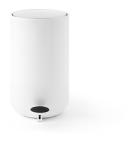

#### Colours

Black (RAL 9005)

White (RAL 9016)

## Pedal Bin, 20L

Black 7620539

White 7620639

## Pedal Bin, 30L

Black 7630539

White 7630639