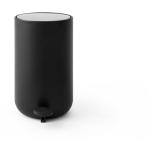

#### Colours

Black (RAL 9005)

White (RAL 9016)

## Pedal Bin, 11L

Black 7611539

White 7611639