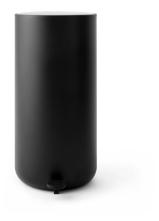

#### Colours

Black (RAL 9005)

White (RAL 9016)

The Pedal Bin's lid opens and closes smoothly and silently with a quick push of the pedal and with a lock system that is beautifully hidden inside the bin. Modern materials – including the powder-coated steel body and mirror-polished, stainless steel lid – combine aesthetics, endurance, and tactility. The removable plastic liner is easy to clean and features a smart bag lock.

## Pedal Bin, 4L

Black 7604539

7604639