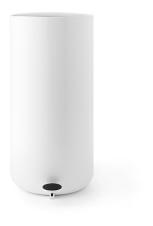

#### Colours

Black (RAL 9005)

White (RAL 9016)

The Pedal Bin's lid opens and closes smoothly and silently with a quick push of the pedal and with a lock system that is beautifully hidden inside the bin. Modern materials – including the powder-coated steel body and mirror-polished, stainless steel lid – combine aesthetics, endurance, and tactility. The removable plastic liner is easy to clean and features a smart bag lock.

## Pedal Bin, 4L

Black 7604539

7604639