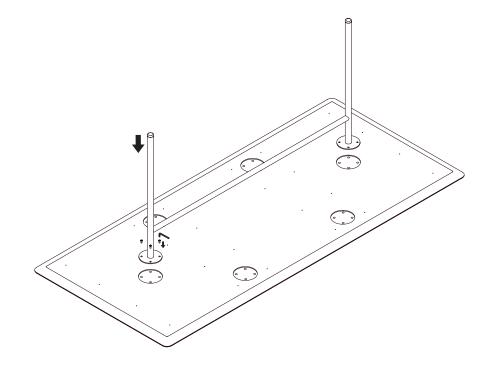

# Snaregade Dining Table, Rectangular by Norm Architects





Congratulations with your new table designed by Norm Architects. We hope you will enjoy using this item and follow these instructions to ensure correct assembly.

These instructions are provided for your safety. It is important that the instructions are read carefully and completely before assembling.

# **COMPONENT OVERVIEW**





### IMPORTANT INFORMATION

## **CAUTION**

The table is tested according to EN 15372:2016, L2.

### CARE AND MAINTENANCE

Please see care instructions on www.menuspace.com

1





MENU



ASSEMBLY INSTRUCTIONS

5







The Seat runner is not included in any Snaregade tables, and must be purchased separately.