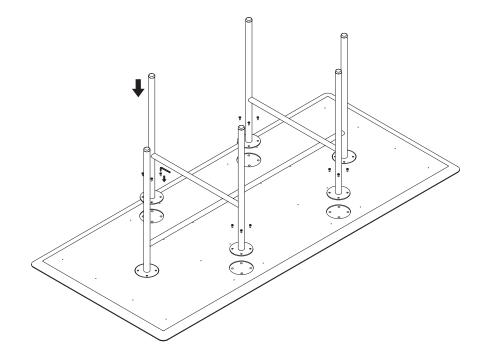

# Snaregade Dining Table, Rectangular by Norm Architects





Congratulations with your new table designed by Norm Architects. We hope you will enjoy using this item and follow these instructions to ensure correct assembly.

These instructions are provided for your safety. It is important that the instructions are read carefully and completely before assembling.

# **COMPONENT OVERVIEW**





### IMPORTANT INFORMATION

## **CAUTION**

The table is tested according to EN 15372:2016, L2.

### CARE AND MAINTENANCE

Please see care instructions on www.menuspace.com

1





MENU



ASSEMBLY INSTRUCTIONS

5







The Seat runner is not included in any Snaregade tables, and must be purchased separately.