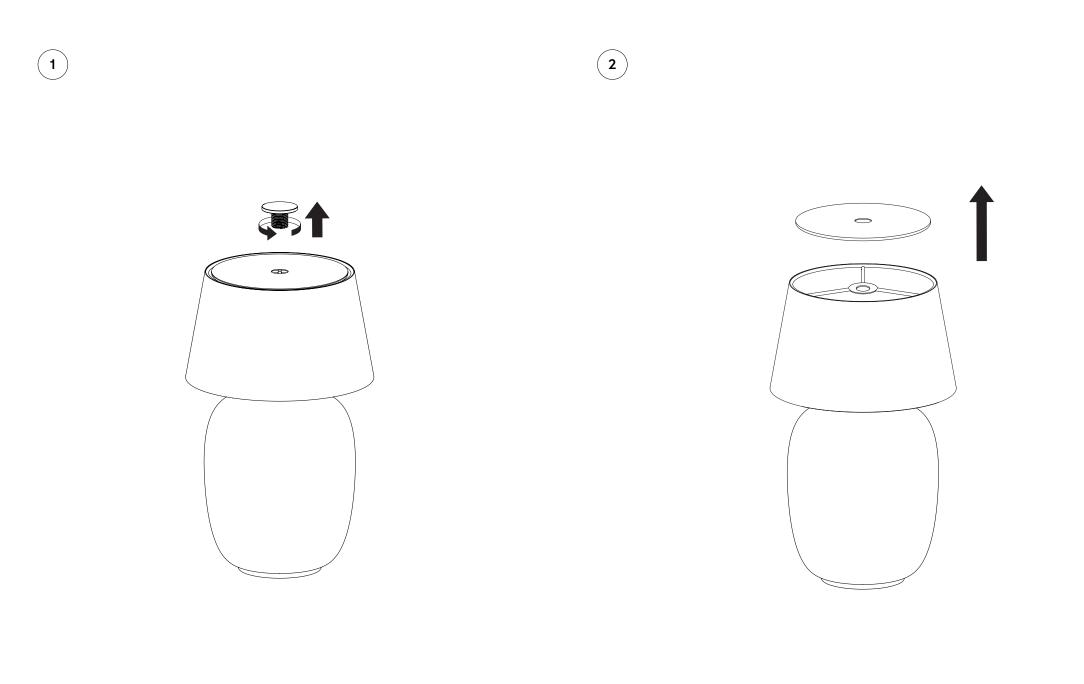

ems regarding the electrical installation, contact a certified electrician. The external flexible cable or cord of this luminaire cannot be replaced. If the external flexible cable or cord of this luminaire is damaged, it shall be exclusively replaced by the manufacturer or his service agent or a similar qualified person in order to avoid a hazard.

BE SURE THE ELECTRICITY TO THE WIRES YOU ARE WORKING ON IS SHUT OFF; EITHER THE FUSE IS REMOVED OR THE CIRCUIT BREAKER IS TURNED OFF.

## CARE AND MAINTENANCE

Please see care instructions on www.menuspace.com

## **TECHNICAL SPECIFICATIONS**

Bulb included G4-CR", 1,5 W, 12 V, energy efficieny: G Dimmable, power adaptor 100-240V, G4 socket Re-chargeable battery

# LIGHT SPECIFICATIONS

Color temperature: 2500 K RA > 80 Lumen: 165 lm

4

MENU



6



8





@menuspace www.menuspace.com