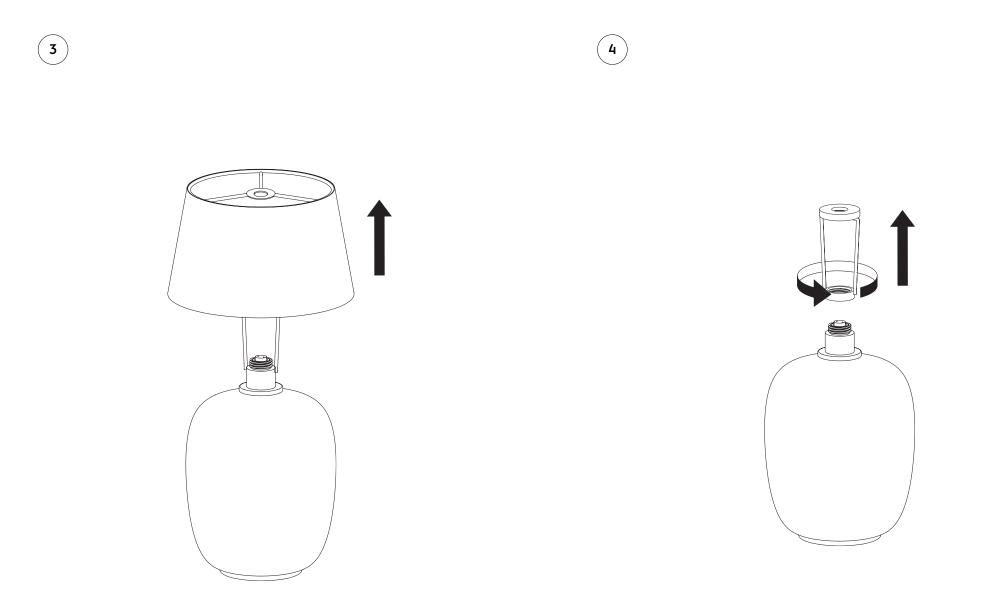

egarding the electrical installation, contact a certified electrician. The external flexible cable or cord of this luminaire cannot be replaced. If the external flexible cable or cord of this luminaire is damaged, it shall be exclusively replaced by the manufacturer or his service agent or a similar qualified person in order to avoid a hazard.

BE SURE THE ELECTRICITY TO THE WIRES YOU ARE WORKING ON IS SHUT OFF; EITHER THE FUSE IS REMOVED OR THE CIRCUIT BREAKER IS TURNED OFF.

## CARE AND MAINTENANCE

Please see care instructions on www.menuspace.com

## **TECHNICAL SPECIFICATIONS**

Bulb included G4-CR", 1,5 W, 12 V, energy efficieny: G Dimmable, power adaptor 100-240V, G4 socket Re-chargeable battery

# LIGHT SPECIFICATIONS

Color temperature: 2500 K RA > 80 Lumen: 165 lm

4

MENU



6



8





@menuspace www.menuspace.com