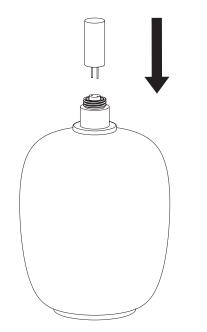

ing the electrical installation, contact a certified electrician. The external flexible cable or cord of this luminaire cannot be replaced. If the external flexible cable or cord of this luminaire is damaged, it shall be exclusively replaced by the manufacturer or his service agent or a similar qualified person in order to avoid a hazard.

BE SURE THE ELECTRICITY TO THE WIRES YOU ARE WORKING ON IS SHUT OFF; EITHER THE FUSE IS REMOVED OR THE CIRCUIT BREAKER IS TURNED OFF.

## CARE AND MAINTENANCE

Please see care instructions on www.menuspace.com

## **TECHNICAL SPECIFICATIONS**

Bulb included G4-CR", 1,5 W, 12 V, energy efficieny: G Dimmable, power adaptor 100-240V, G4 socket Re-chargeable battery

# LIGHT SPECIFICATIONS

Color temperature: 2500 K RA > 80 Lumen: 165 lm

4

MENU



6



8





@menuspace www.menuspace.com