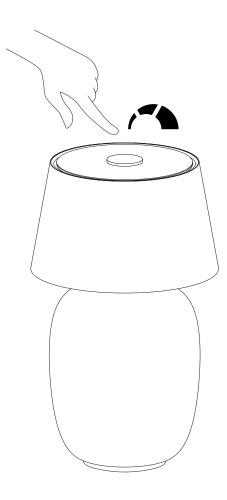

g the electrical installation, contact a certified electrician. The external flexible cable or cord of this luminaire cannot be replaced. If the external flexible cable or cord of this luminaire is damaged, it shall be exclusively replaced by the manufacturer or his service agent or a similar qualified person in order to avoid a hazard.

BE SURE THE ELECTRICITY TO THE WIRES YOU ARE WORKING ON IS SHUT OFF; EITHER THE FUSE IS REMOVED OR THE CIRCUIT BREAKER IS TURNED OFF.

## CARE AND MAINTENANCE

Please see care instructions on www.menuspace.com

## **TECHNICAL SPECIFICATIONS**

Bulb included G4-CR", 1,5 W, 12 V, energy efficieny: G Dimmable, power adaptor 100-240V, G4 socket Re-chargeable battery

# LIGHT SPECIFICATIONS

Color temperature: 2500 K RA > 80 Lumen: 165 lm

4

MENU



6



8





@menuspace www.menuspace.com