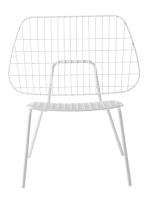

sensitive and poetical design.

# VM String Chairs Technical Specifications



W: 66 cm / 26"



D: 5 cm / 20,9"



W: 53 cm / 19,7"



D: 50 cm / 19,7"

#### Production Process

 $\label{thm:chair} \mbox{The Chair is made from Powder Coated Bent} \\ \mbox{Steel Tubes}.$ 

#### Materials

ED Coataing, Powder Coated Steel

#### Colour Code

Black (RAL 9005) White (RAL 9016)

#### Weight item (kg)

Lounge Chair: 4,9 kg Dining Chair: 4,3 kg

#### Test

N/A

#### Certifications

N/A

#### **Packaging Type**

Brown Box

#### Packaging Measurement (H \* W \* D)

Lounge Chair: 71 cm \* 65,5 cm \* 53,5 cm Dining Chair: 80,2 cm \* 52,8 cm \* 48 cm

#### Care Instructions

To clean, simply wipe with a soft cloth using hot water and a mild detergent.

### **VM String Lounge Chair**



Black 9500539



White 9500639

## **VM String Dining Chair**