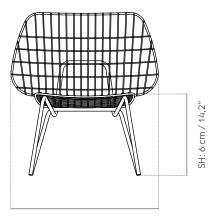

#### Dimensions (cm / in)

VM String Lounge Chair:

H: 71,5 cm/ 28,1" SH: 36 cm/ 14,2" W: 66 cm/ 26" D: 53 cm/ 20,9"

VM String Dining Chair:

H: 80 cm/31,5" SH: 45,5 cm/17,9" W: 53 cm/30,9" D: 50 cm/19,7"

# VM String Chairs Technical Specifications

W: 66 cm / 26"

D: 5 cm / 20,9"

W: 53 cm / 19,7"

D: 50 cm / 19,7"