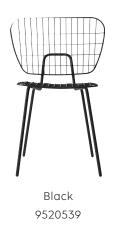

#### Colours

Black White

Deceptively simple, the airy and delicate appearance of String Chair belies the obsessive attention to detail devoted to its design by Studio WM, Rotterdam-based duo Wendy Legro and Maarten Collignon. Versatile and durable, use WM String Dining Chair inside or outdoors. The cushion is not water resistant.

#### Colour Code

Black (RAL 9005) White (RAL 9016)