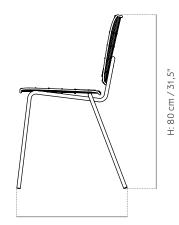

#### Dimensions (cm / in)

VM String Lounge Chair:

H: 71,5 cm/ 28,1" SH: 36 cm/ 14,2" W: 66 cm/ 26" D: 53 cm/ 20,9"

VM String Dining Chair:

H: 80 cm/31,5" SH: 45,5 cm/17,9" W: 53 cm/30,9" D: 50 cm/19,7"

# VM String Chairs Technical Specifications

W: 66 cm / 26"

D: 5 cm / 20,9"

W: 53 cm / 19,7"

D: 50 cm / 19,7"