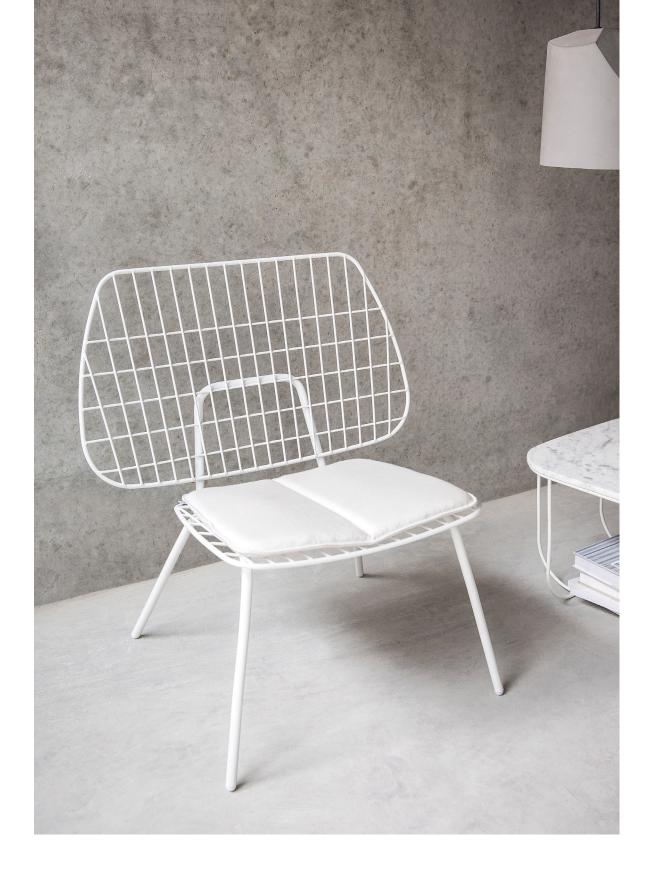

#### Colours

Black White

Deceptively simple, the airy and delicate appearance of String Chair belies the obsessive attention to detail devoted to its design by Studio WM, Rotterdam-based duo Wendy Legro and Maarten Collignon. Versatile and durable, use WM String Dining Chair inside or outdoors. The cushion is not water resistant.

### **VM String Lounge Chair**

Black 9500539

White 9500639