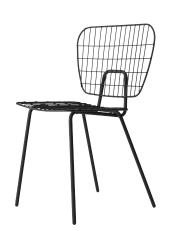

## **VM String Chairs**



Chair

Furniture—Product Sheet



### **VM String Chairs**

#### **Product Type**

Chair

#### Environment

Indoor / Outdoor

#### Dimensions (cm / in)

VM String Lounge Chair:

H: 71,5 cm/ 28,1" SH: 36 cm/ 14,2" W: 66 cm/ 26" D: 53 cm/ 20,9"

VM String Dining Chair:

H: 80 cm/31,5" SH: 45,5 cm/17,9" W: 53 cm/30,9" D: 50 cm/19,7"

#### Colours

Black White



Deceptively simple, the airy and delicate appearance of String Chair belies the obsessive attention to detail devoted to its design by Studio WM, Rotterdam-based duo Wendy Legro and Maarten Collignon. Versatile and durable, use WM String Dining Chair inside or outdoors. The cushion is not water resistant.

#### About the Designer

Designers Wendy Legro and Maarten Collignon formed their Rotterdam design company after graduating from the Design Academy Eindhoven. Their clean, simple, inviting design is deceptively simple. A perfect example of this is the studio's String Chair for Menu: its airy and delicate appearance belies an obsessive attention to detail. The pair describes their approach to design as an intuitive, sensorial experience: scent, touch and sound are in harmony striving to