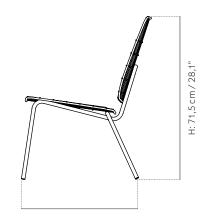

#### Dimensions (cm / in)

VM String Lounge Chair:

H: 71,5 cm/ 28,1" SH: 36 cm/ 14,2" W: 66 cm/ 26" D: 53 cm/ 20,9"

VM String Dining Chair:

H: 80 cm/31,5" SH: 45,5 cm/17,9" W: 53 cm/30,9" D: 50 cm/19,7"

# VM String Chairs Technical Specifications

W: 66 cm / 26"

D: 5 cm / 20,9"

W: 53 cm / 19,7"

D: 50 cm / 19,7"