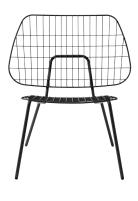

riving to create sensitive and poetical design.

# VM String Chairs Technical Specifications



W: 66 cm / 26"



D: 5 cm / 20,9"



W: 53 cm / 19,7"



D: 50 cm / 19,7"

#### Production Process

 $\label{thm:chair} \mbox{The Chair is made from Powder Coated Bent} \\ \mbox{Steel Tubes}.$ 

#### Materials

ED Coataing, Powder Coated Steel

#### Colour Code

Black (RAL 9005) White (RAL 9016)

#### Weight item (kg)

Lounge Chair: 4,9 kg Dining Chair: 4,3 kg

#### Test

N/A

#### Certifications

N/A

#### **Packaging Type**

Brown Box

#### Packaging Measurement (H \* W \* D)

Lounge Chair: 71 cm \* 65,5 cm \* 53,5 cm Dining Chair: 80,2 cm \* 52,8 cm \* 48 cm

#### Care Instructions

To clean, simply wipe with a soft cloth using hot water and a mild detergent.

### **VM String Lounge Chair**



Black 9500539



White 9500639

## **VM String Dining Chair**