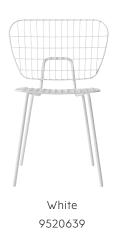

#### Colours

Black White

Deceptively simple, the airy and delicate appearance of String Chair belies the obsessive attention to detail devoted to its design by Studio WM, Rotterdam-based duo Wendy Legro and Maarten Collignon. Versatile and durable, use WM String Dining Chair inside or outdoors. The cushion is not water resistant.

#### Colour Code

Black (RAL 9005) White (RAL 9016)