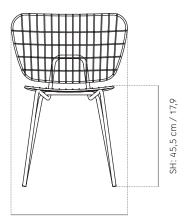

#### Dimensions (cm / in)

VM String Lounge Chair:

H: 71,5 cm/ 28,1" SH: 36 cm/ 14,2" W: 66 cm/ 26" D: 53 cm/ 20,9"

VM String Dining Chair:

H: 80 cm/31,5" SH: 45,5 cm/17,9" W: 53 cm/30,9" D: 50 cm/19,7"

# VM String Chairs Technical Specifications

W: 66 cm / 26"

D: 5 cm / 20,9"

W: 53 cm / 19,7"

D: 50 cm / 19,7"