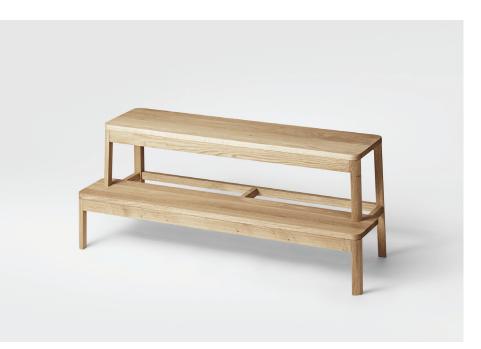

### **ARISE Bench**

VARIANTS

NATURAL GREY

NATURAL

Item No. 12300 MATERIAL — Solid oak COLOUR — Natural-coloured hardening oil

GREY — Item No. 12304 MATERIAL — Solid Oak COLOUR — Grey polyurethane lacquer 02.04