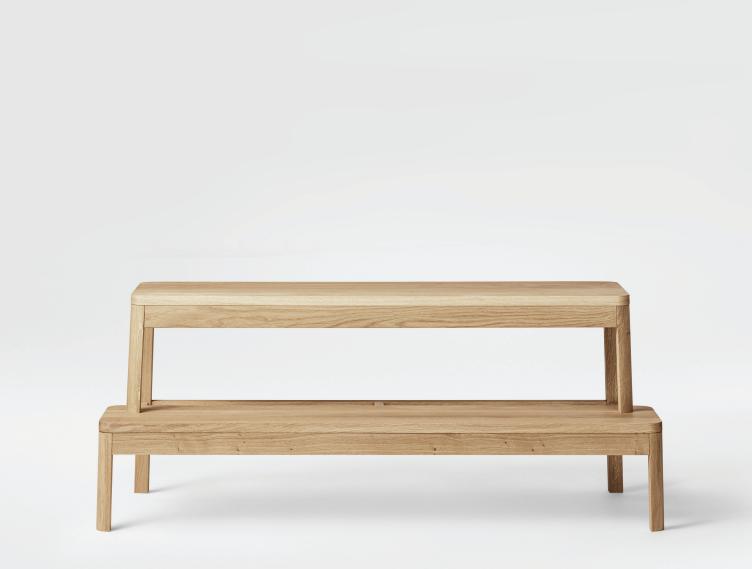

#### DESIGN

JENS KAJUS CLAUS JAKOBSEN

ARISE BENCH, 2017

Part of the ARISE series, ARISE Bench is the epitome of minimalism, aesthetic functionalism and understated luxury. At first glance, the bench appears to imitate a narrow staircase with its two differences levels, and its geometric form is further supported by its stacked visual expression - an inspiration for the design itself.

The bench can be used as seating for the dining table, as occasional furniture in entranceways and lobbies, as a flexible table and chair combination for children's rooms, or as stylish storage placed at the foot of the bed. Without impacting on the overall effect of stringent design, ARISE Bench has the soft, rounded edges that have become a hallmark of MILLION pieces.