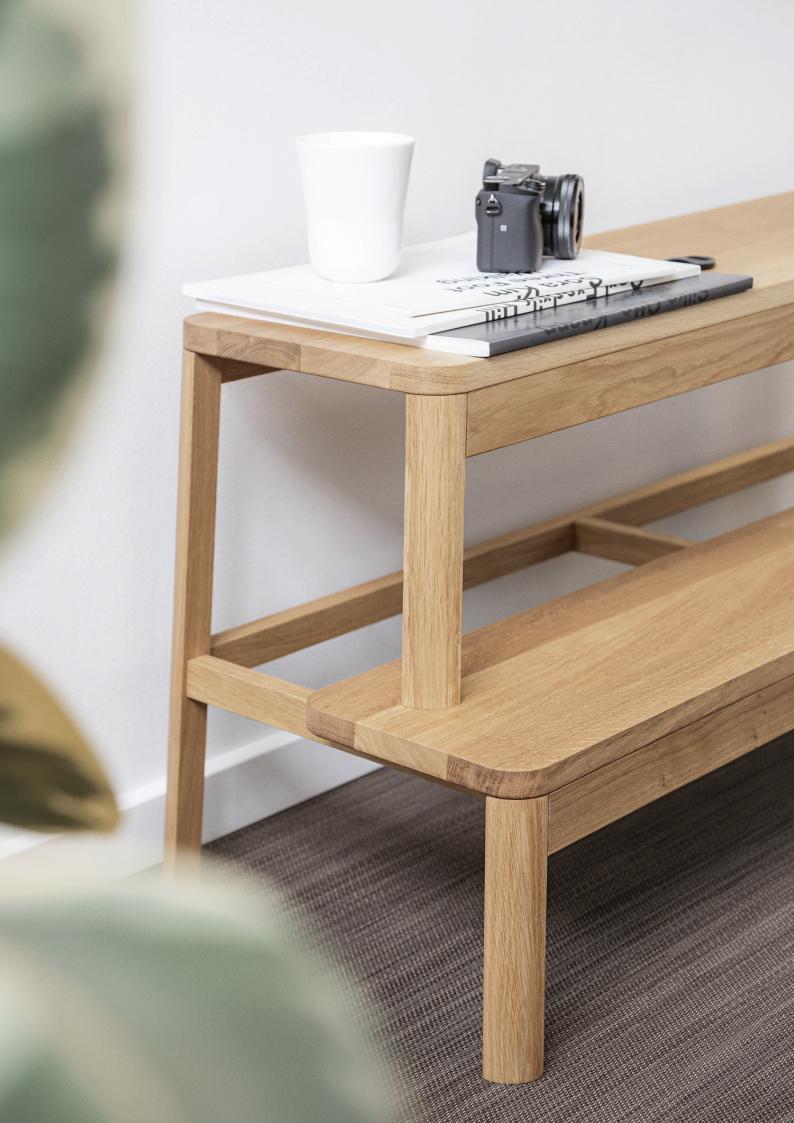

The bench can be used as seating for the dining table, as occasional furniture in entranceways and lobbies, as a flexible table and chair combination for children's rooms, or as stylish storage placed at the foot of the bed. Without impacting on the overall effect of stringent design, ARISE Bench has the soft, rounded edges that have become a hallmark of MILLION pieces.