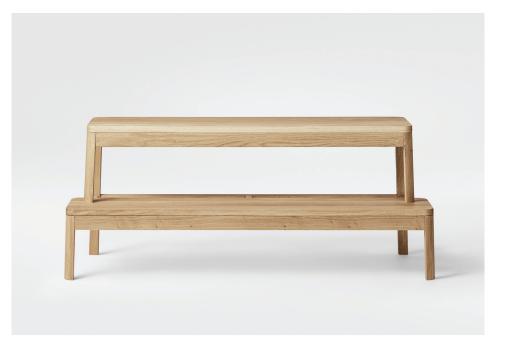

### **ARISE Bench**

VARIANTS

LENGTH 1150mm

02.02

### **ARISE Bench**

VARIANTS

NATURAL GREY

NATURAL

Item No. 12300 MATERIAL — Solid oak COLOUR — Natural-coloured hardening oil

GREY — Item No. 12304 MATERIAL — Solid Oak COLOUR — Grey polyurethane lacquer 02.04