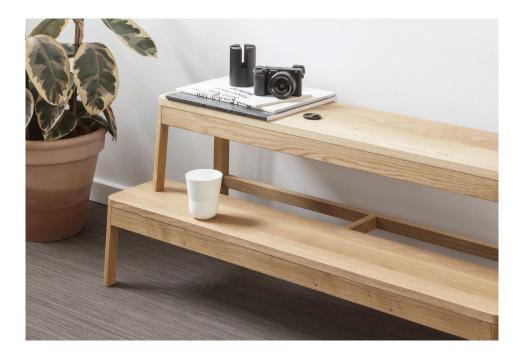

#### DESIGN

JENS KAJUS CLAUS JAKOBSEN

ARISE BENCH, 2017

Part of the ARISE series, ARISE Bench is the epitome of minimalism, aesthetic functionalism and understated luxury. At first glance, the bench appears to imitate a narrow staircase with its two differences levels, and its geometric form is further supported by its stacked visual expression - an inspiration for the design itself.

The bench can be used as seating for the dining table, as occasional furniture in entranceways and lobbies, as a flexible table and chair combination for children's rooms, or as stylish storage placed at the foot of the bed. Without impacting on the overall effect of stringent design, ARISE Bench has the soft, rounded edges that have become a hallmark of MILLION pieces.