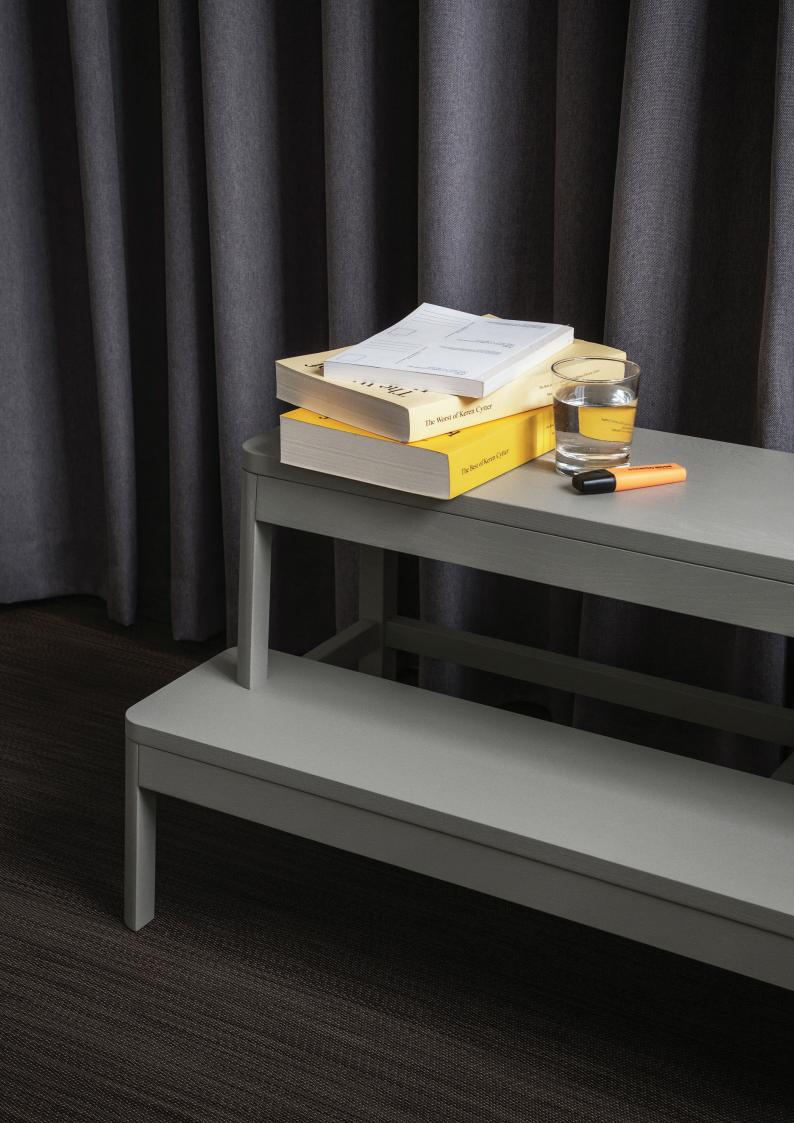

The bench can be used as seating for the dining table, as occasional furniture in entranceways and lobbies, as a flexible table and chair combination for children's rooms, or as stylish storage placed at the foot of the bed. Without impacting on the overall effect of stringent design, ARISE Bench has the soft, rounded edges that have become a hallmark of MILLION pieces.