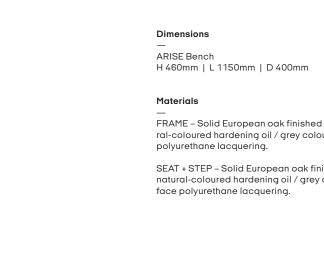

### SPECIFICATION

FRAME - Solid European oak finished with natural-coloured hardening oil / grey colour surface

SEAT + STEP - Solid European oak finished with natural-coloured hardening oil / grey colour sur-