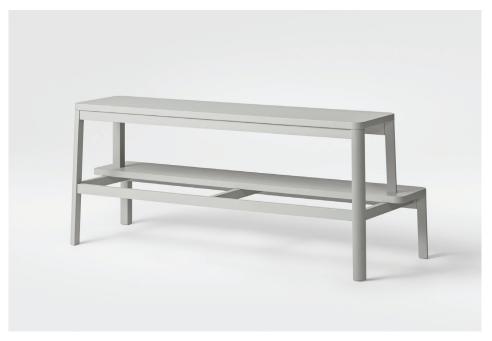

#### DESIGN

JENS KAJUS CLAUS JAKOBSEN

ARISE BENCH, 2017

Part of the ARISE series, ARISE Bench is the epitome of minimalism, aesthetic functionalism and understated luxury. At first glance, the bench appears to imitate a narrow staircase with its two differences levels, and its geometric form is further supported by its stacked visual expression - an inspiration for the design itself.

The bench can be used as seating for the dining table, as occasional furniture in entranceways and lobbies, as a flexible table and chair combination for children's rooms, or as stylish storage placed at the foot of the bed. Without impacting on the overall effect of stringent design, ARISE Bench has the soft, rounded edges that have become a hallmark of MILLION pieces.