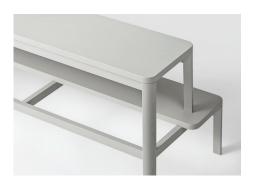

#### DESIGN

JENS KAJUS CLAUS JAKOBSEN

ARISE BENCH, 2017

Part of the ARISE series, ARISE Bench is the epitome of minimalism, aesthetic functionalism and understated luxury. At first glance, the bench appears to imitate a narrow staircase with its two differences levels, and its geometric form is further supported by its stacked visual expression - an inspiration for the design itself.

The bench can be used as seating for the dining table, as occasional furniture in entranceways and lobbies, as a flexible table and chair combination for children's rooms, or as stylish storage placed at the foot of the bed. Without impacting on the overall effect of stringent design, ARISE Bench has the soft, rounded edges that have become a hallmark of MILLION pieces.