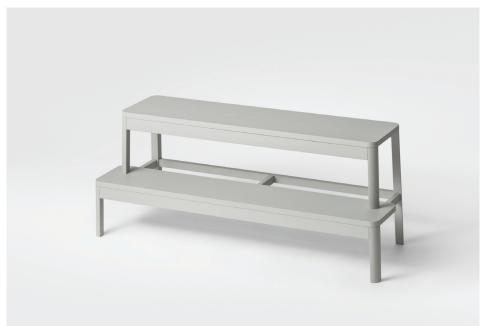

#### DESIGN

JENS KAJUS CLAUS JAKOBSEN

ARISE BENCH, 2017

Part of the ARISE series, ARISE Bench is the epitome of minimalism, aesthetic functionalism and understated luxury. At first glance, the bench appears to imitate a narrow staircase with its two differences levels, and its geometric form is further supported by its stacked visual expression - an inspiration for the design itself.

The bench can be used as seating for the dining table, as occasional furniture in entranceways and lobbies, as a flexible table and chair combination for children's rooms, or as stylish storage placed at the foot of the bed. Without impacting on the overall effect of stringent design, ARISE Bench has the soft, rounded edges that have become a hallmark of MILLION pieces.