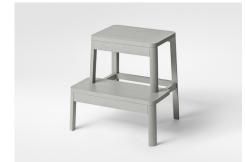

### **ARISE Stool**

VARIANTS

NATURAL BLACK ULTRAMARINE BLUE GREY

03.03

## **ARISE Stool**

VARIANTS

NATURAL BLACK ULTRAMARINE BLUE GREY

NATURAL

Item No. 12000 MATERIAL — Solid oak COLOUR — Natural-coloured hardening oil

BLACK

**Item No. 12001** MATERIAL — Solid oak COLOUR — Black polyurethane lacquer

ULTRAMARINE BLUE

**Item No. 12002** MATERIAL — Solid oak COLOUR — Ultramarine blue polyurethane lacquer

GREY — Item No. 12004 MATERIAL — Solid Oak COLOUR — Grey polyurethane lacquer

03.04