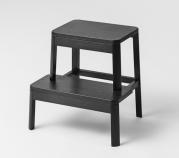

### **ARISE Stool**

VARIANTS

NATURAL BLACK ULTRAMARINE BLUE GREY

03.03

## **ARISE Stool**

VARIANTS

NATURAL BLACK ULTRAMARINE BLUE GREY

NATURAL

Item No. 12000 MATERIAL — Solid oak COLOUR — Natural-coloured hardening oil

BLACK

**Item No. 12001** MATERIAL — Solid oak COLOUR — Black polyurethane lacquer