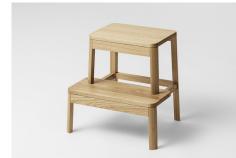

### **ARISE Stool**

VARIANTS

NATURAL BLACK ULTRAMARINE BLUE GREY

03.03

## **ARISE Stool**

VARIANTS

NATURAL BLACK ULTRAMARINE BLUE GREY

NATURAL

Item No. 12000 MATERIAL — Solid oak COLOUR — Natural-coloured hardening oil

BLACK

**Item No. 12001** MATERIAL — Solid oak COLOUR — Black polyurethane lacquer