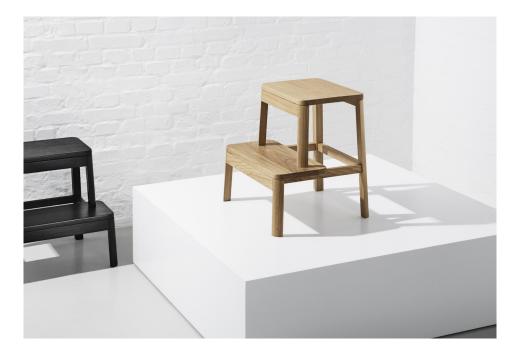

#### DESIGN

JENS KAJUS CLAUS JAKOBSEN

ARISE STOOL, 2016 ARISE Stool is the extra seat you can pull out when people drop in; the stool you step on to reach the top shelf; the side table you use when you need to drop stuff; it's the flexible seating solution with chair-like qualities that makes those who own it wonder how they ever lived without it.

A stool with chair-like qualities, it's as suited to adults – who can sit comfortably resting one foot on the step – as to children, who use it to climb on, play at or sit on as an attached table and chair.

Though obviously functional, ARISE Stool's construction of two stacked steps also shows its playful side. It has a graphic expression that's solid yet light, thanks to its combination of solid oak material and softly rounded edges.