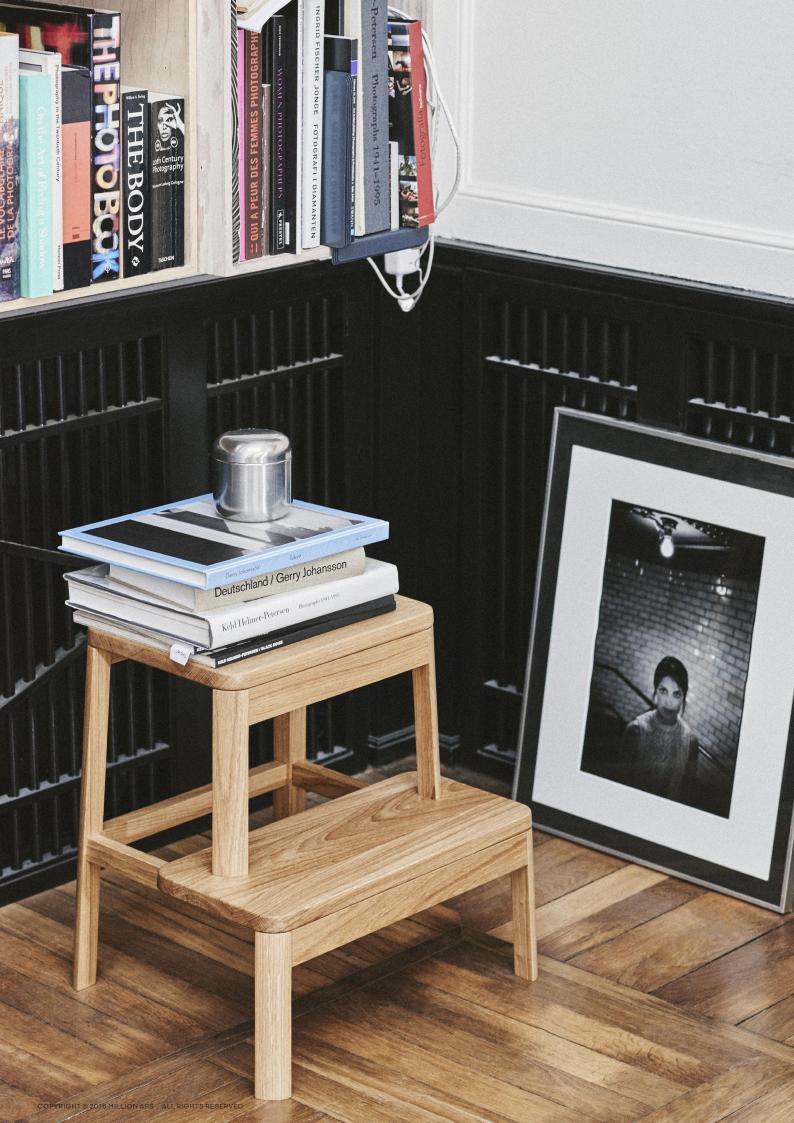

#### DESIGN

JENS KAJUS CLAUS JAKOBSEN

ARISE STOOL, 2016 ARISE Stool is the extra seat you can pull out when people drop in; the stool you step on to reach the top shelf; the side table you use when you need to drop stuff; it's the flexible seating solution with chair-like qualities that makes those who own it wonder how they ever lived without it.

A stool with chair-like qualities, it's as suited to adults – who can sit comfortably resting one foot on the step – as to children, who use it to climb on, play at or sit on as an attached table and chair.

Though obviously functional, ARISE Stool's construction of two stacked steps also shows its playful side. It has a graphic expression that's solid yet light, thanks to its combination of solid oak material and softly rounded edges.