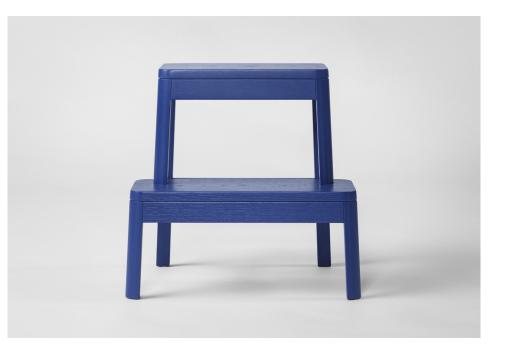

### **ARISE Stool**

VARIANTS

NATURAL BLACK ULTRAMARINE BLUE GREY

03.03

ULTRAMARINE BLUE

**Item No. 12002** MATERIAL — Solid oak COLOUR — Ultramarine blue polyurethane lacquer

GREY — Item No. 12004 MATERIAL — Solid Oak COLOUR — Grey polyurethane lacquer

03.04