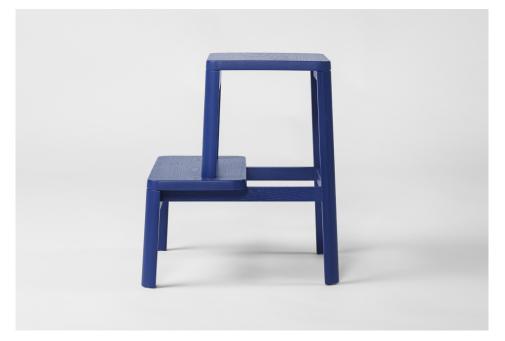

#### DESIGN

JENS KAJUS CLAUS JAKOBSEN

ARISE STOOL, 2016 ARISE Stool is the extra seat you can pull out when people drop in; the stool you step on to reach the top shelf; the side table you use when you need to drop stuff; it's the flexible seating solution with chair-like qualities that makes those who own it wonder how they ever lived without it.

A stool with chair-like qualities, it's as suited to adults – who can sit comfortably resting one foot on the step – as to children, who use it to climb on, play at or sit on as an attached table and chair.

Though obviously functional, ARISE Stool's construction of two stacked steps also shows its playful side. It has a graphic expression that's solid yet light, thanks to its combination of solid oak material and softly rounded edges.

### **ARISE Stool**

VARIANTS

NATURAL BLACK ULTRAMARINE BLUE GREY

03.03

ULTRAMARINE BLUE

**Item No. 12002** MATERIAL — Solid oak COLOUR — Ultramarine blue polyurethane lacquer

GREY — Item No. 12004 MATERIAL — Solid Oak COLOUR — Grey polyurethane lacquer

03.04