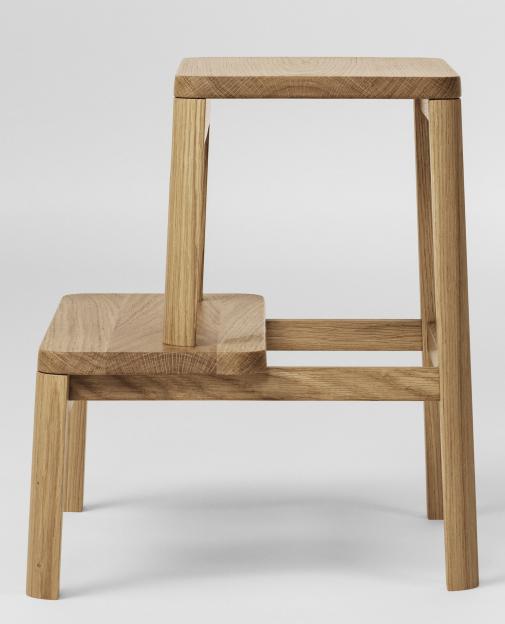

#### DESIGN

JENS KAJUS CLAUS JAKOBSEN

ARISE STOOL, 2016 ARISE Stool is the extra seat you can pull out when people drop in; the stool you step on to reach the top shelf; the side table you use when you need to drop stuff; it's the flexible seating solution with chair-like qualities that makes those who own it wonder how they ever lived without it.

A stool with chair-like qualities, it's as suited to adults – who can sit comfortably resting one foot on the step – as to children, who use it to climb on, play at or sit on as an attached table and chair.

Though obviously functional, ARISE Stool's construction of two stacked steps also shows its playful side. It has a graphic expression that's solid yet light, thanks to its combination of solid oak material and softly rounded edges.