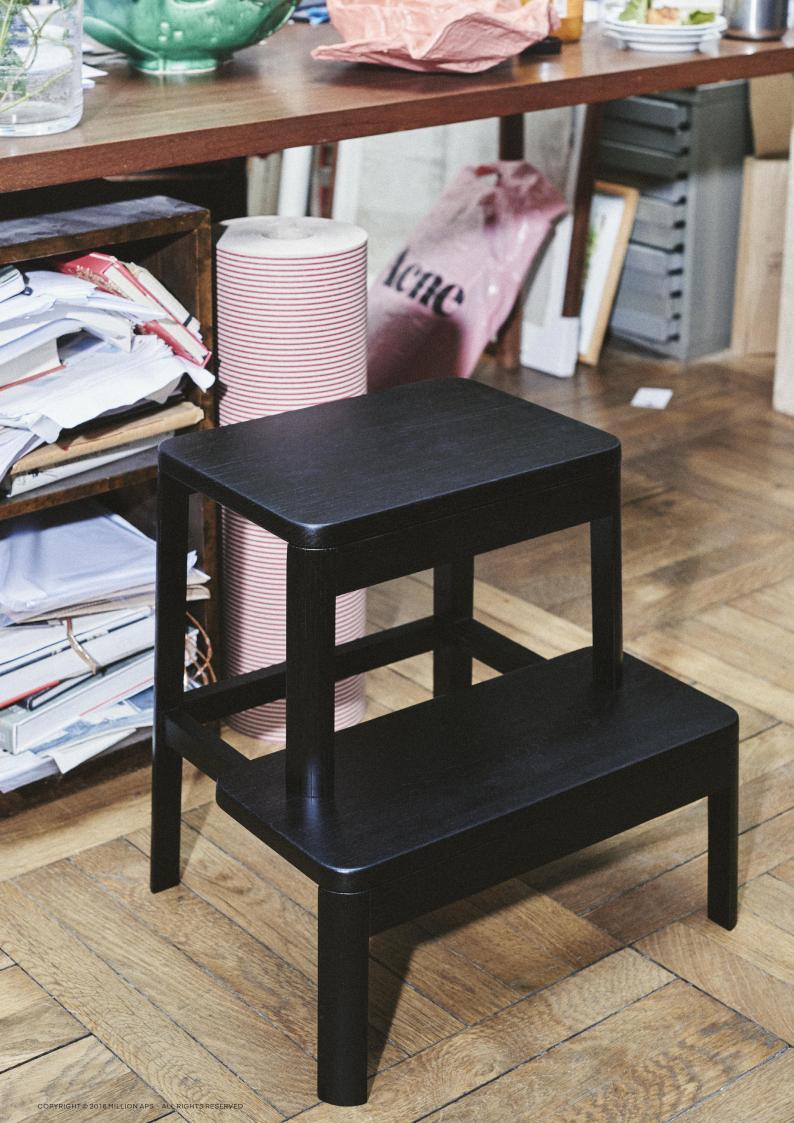

### **ARISE Stool**

VARIANTS

NATURAL BLACK ULTRAMARINE BLUE GREY

03.03

## **ARISE Stool**

VARIANTS

NATURAL BLACK ULTRAMARINE BLUE GREY

NATURAL

Item No. 12000 MATERIAL — Solid oak COLOUR — Natural-coloured hardening oil

BLACK

**Item No. 12001** MATERIAL — Solid oak COLOUR — Black polyurethane lacquer