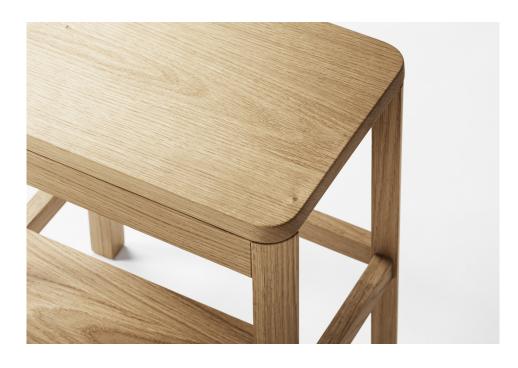

Though obviously functional, ARISE Stool's construction of two stacked steps also shows its playful side. It has a graphic expression that's solid yet light, thanks to its combination of solid oak material and softly rounded edges.

#### Materials

FRAME – Solid European oak finished with natural-coloured hardening oil / solid European oak with coloured surface polyurethane lacquering in black / light grey / ultramarine blue.

SEAT + STEP - Solid European oak finished with natural-coloured hardening oil / solid European oak with coloured surface polyurethane lacquering in black, light grey, ultramarine blue.