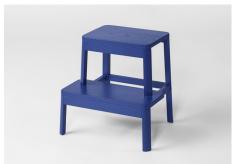

### **ARISE Stool**

VARIANTS

NATURAL BLACK ULTRAMARINE BLUE GREY

03.03

## **ARISE Stool**

VARIANTS

NATURAL BLACK ULTRAMARINE BLUE GREY

NATURAL

Item No. 12000 MATERIAL — Solid oak COLOUR — Natural-coloured hardening oil

BLACK

**Item No. 12001** MATERIAL — Solid oak COLOUR — Black polyurethane lacquer

ULTRAMARINE BLUE

**Item No. 12002** MATERIAL — Solid oak COLOUR — Ultramarine blue polyurethane lacquer

GREY — Item No. 12004 MATERIAL — Solid Oak COLOUR — Grey polyurethane lacquer

03.04