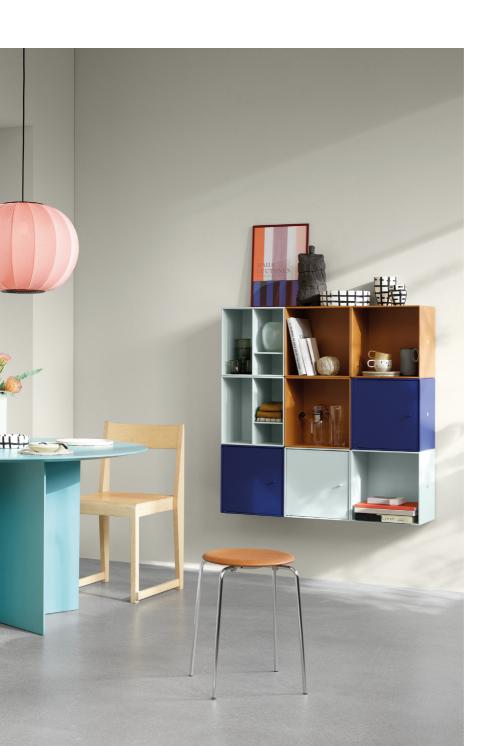

# MINI GOES A LONG WAY

Montana Mini is a series of uncomplicated, versatile storage elements. Available in 3 versions; open, closed or shelved, in 10 matching colours.

The modules snap together with strong magnets, securing that your storage is aligned, while maintaining the pure, clean lines that makes it a true Montana.

#### MATCH MINI TO A COLOUR

Colours are never static, never boring, never quite the same. The Montana Mini colour palette features 10 poetic and complex colours with both a visual and sensory appeal, all intertwined in a close-knit family that will match no matter how you choose to combine them.

#### **MODULES**

#### W 35 cm H 35 cm D 25 cm

The modules each have two embedded magnets ø 1.6 cm with a matt-chrome finish, visible on either side of the module. The magnets, unique to Montana Mini, are a functional feature helping the Minis to align and attach side by side.