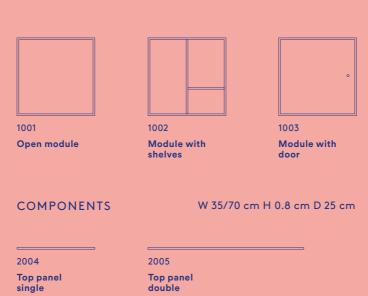

# MINI GOES A LONG WAY

Montana Mini is a series of uncomplicated, versatile storage elements. Available in 3 versions; open, closed or shelved, in 10 matching colours.

The modules snap together with strong magnets, securing that your storage is aligned, while maintaining the pure, clean lines that makes it a true Montana.

#### **MODULES**

#### W 35 cm H 35 cm D 25 cm

The modules each have two embedded magnets ø 1.6 cm with a matt-chrome finish, visible on either side of the module. The magnets, unique to Montana Mini, are a functional feature helping the Minis to align and attach side by side.