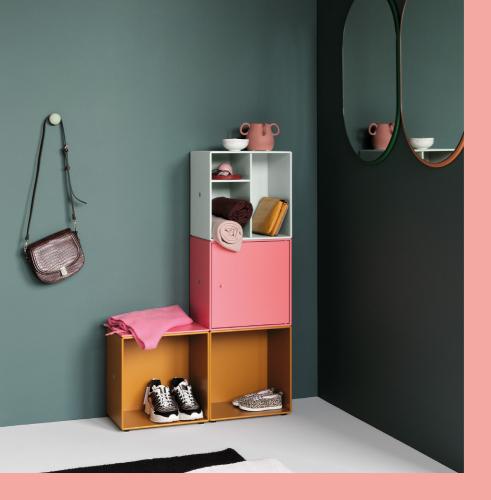

# MINI GOES A LONG WAY

Montana Mini is a series of uncomplicated, versatile storage elements. Available in 3 versions; open, closed or shelved, in 10 matching colours.

The modules snap together with strong magnets, securing that your storage is aligned, while maintaining the pure, clean lines that makes it a true Montana.

### DREAM BIG WITH MINI

From a simple shape to multicoloured squares – dream it out while you twist and turn, your mind like a Rubik's cube.