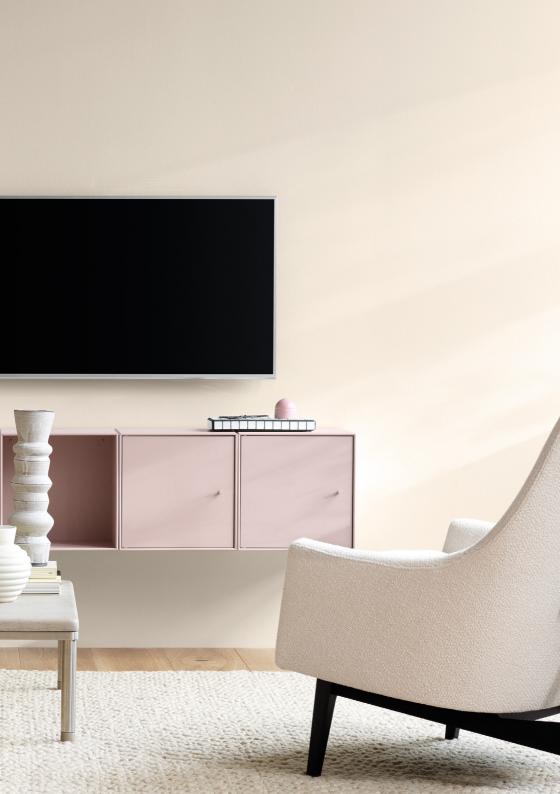

# MINI GOES A LONG WAY

Montana Mini is a series of uncomplicated, versatile storage elements. Available in 3 versions; open, closed or shelved, in 10 matching colours.

The modules snap together with strong magnets, securing that your storage is aligned, while maintaining the pure, clean lines that makes it a true Montana.

#### MATCH MINI TO A COLOUR

Colours are never static, never boring, never quite the same. The Montana Mini colour palette features 10 poetic and complex colours with both a visual and sensory appeal, all intertwined in a close-knit family that will match no matter how you choose to combine them.