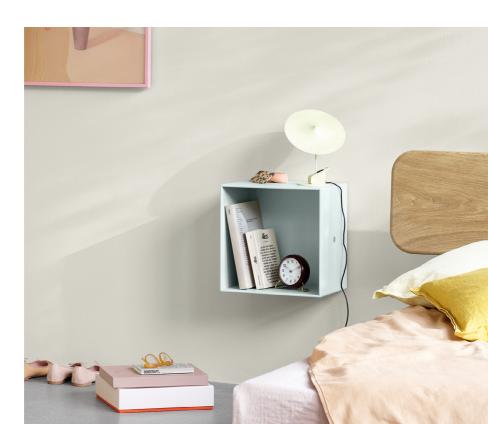

# MINI GOES A LONG WAY

Montana Mini is a series of uncomplicated, versatile storage elements. Available in 3 versions; open, closed or shelved, in 10 matching colours.

The modules snap together with strong magnets, securing that your storage is aligned, while maintaining the pure, clean lines that makes it a true Montana.

## BITE-SIZED

Delicious like the snack you serve in your kitchen.

#### MATCH MINI TO A COLOUR

Colours are never static, never boring, never quite the same. The Montana Mini colour palette features 10 poetic and complex colours with both a visual and sensory appeal, all intertwined in a close-knit family that will match no matter how you choose to combine them.