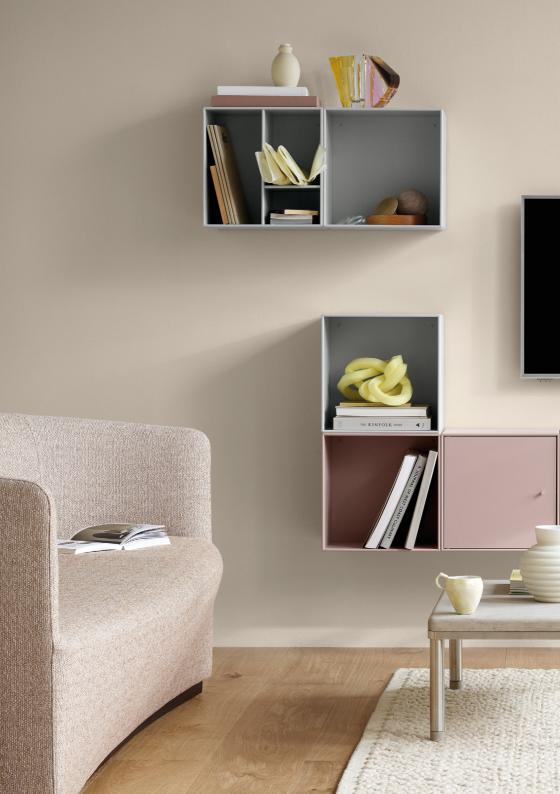

# MINI GOES A LONG WAY

Montana Mini is a series of uncomplicated, versatile storage elements. Available in 3 versions; open, closed or shelved, in 10 matching colours.

The modules snap together with strong magnets, securing that your storage is aligned, while maintaining the pure, clean lines that makes it a true Montana.

#### MATCH MINI TO A COLOUR

Colours are never static, never boring, never quite the same. The Montana Mini colour palette features 10 poetic and complex colours with both a visual and sensory appeal, all intertwined in a close-knit family that will match no matter how you choose to combine them.

#### W 35 cm H 35 cm D 25 cm

The modules each have two embedded magnets ø 1.6 cm with a matt-chrome finish, visible on either side of the module. The magnets, unique to Montana Mini, are a functional feature helping the Minis to align and attach side by side.