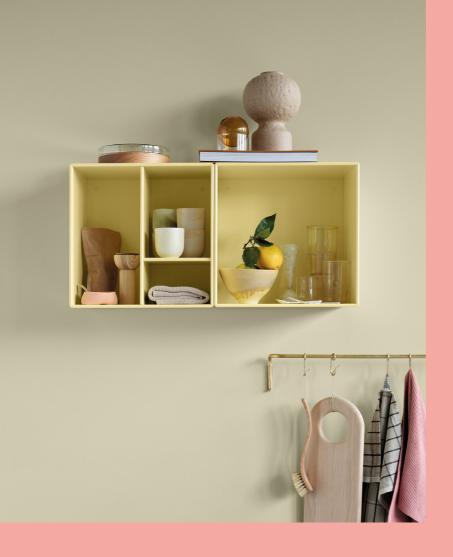

# MINI GOES A LONG WAY

Montana Mini is a series of uncomplicated, versatile storage elements. Available in 3 versions; open, closed or shelved, in 10 matching colours.

The modules snap together with strong magnets, securing that your storage is aligned, while maintaining the pure, clean lines that makes it a true Montana.

#### MATCH MINI TO A COLOUR

Colours are never static, never boring, never quite the same. The Montana Mini colour palette features 10 poetic and complex colours with both a visual and sensory appeal, all intertwined in a close-knit family that will match no matter how you choose to combine them.