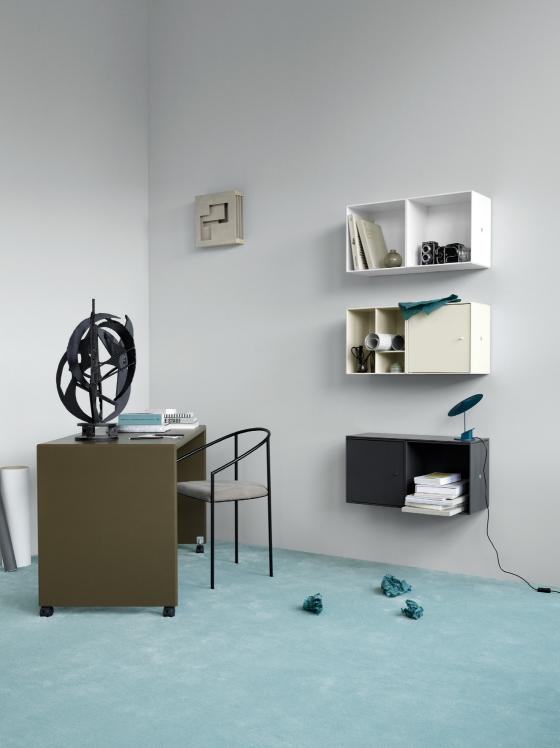

# MINI GOES A LONG WAY

Montana Mini is a series of uncomplicated, versatile storage elements. Available in 3 versions; open, closed or shelved, in 10 matching colours.

The modules snap together with strong magnets, securing that your storage is aligned, while maintaining the pure, clean lines that makes it a true Montana.

#### MATCH MINI TO A COLOUR

Colours are never static, never boring, never quite the same. The Montana Mini colour palette features 10 poetic and complex colours with both a visual and sensory appeal, all intertwined in a close-knit family that will match no matter how you choose to combine them.