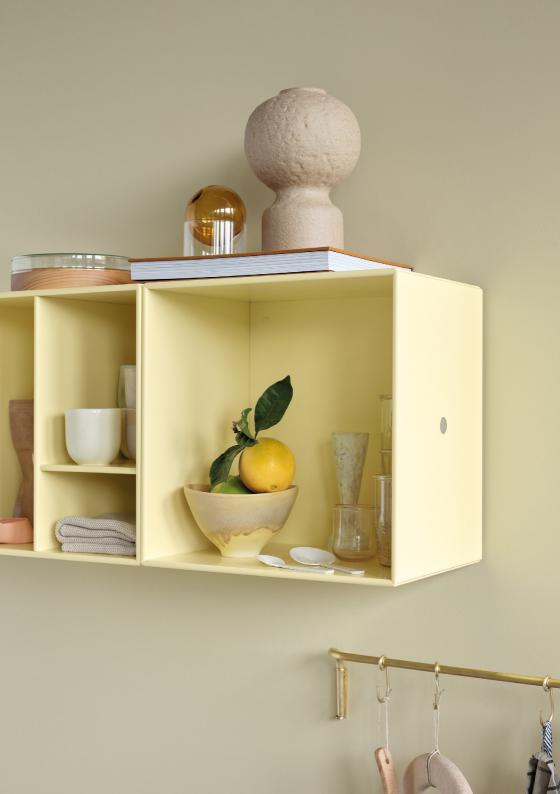

# MINI GOES A LONG WAY

Montana Mini is a series of uncomplicated, versatile storage elements. Available in 3 versions; open, closed or shelved, in 10 matching colours.

The modules snap together with strong magnets, securing that your storage is aligned, while maintaining the pure, clean lines that makes it a true Montana.

#### MATCH MINI TO A COLOUR

Colours are never static, never boring, never quite the same. The Montana Mini colour palette features 10 poetic and complex colours with both a visual and sensory appeal, all intertwined in a close-knit family that will match no matter how you choose to combine them.