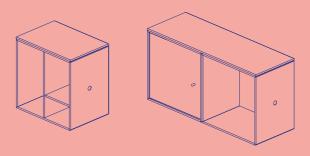

# MINI GOES A LONG WAY

Montana Mini is a series of uncomplicated, versatile storage elements. Available in 3 versions; open, closed or shelved, in 10 matching colours.

The modules snap together with strong magnets, securing that your storage is aligned, while maintaining the pure, clean lines that makes it a true Montana.

#### W 35 cm H 35 cm D 25 cm

The modules each have two embedded magnets ø 1.6 cm with a matt-chrome finish, visible on either side of the module. The magnets, unique to Montana Mini, are a functional feature helping the Minis to align and attach side by side.