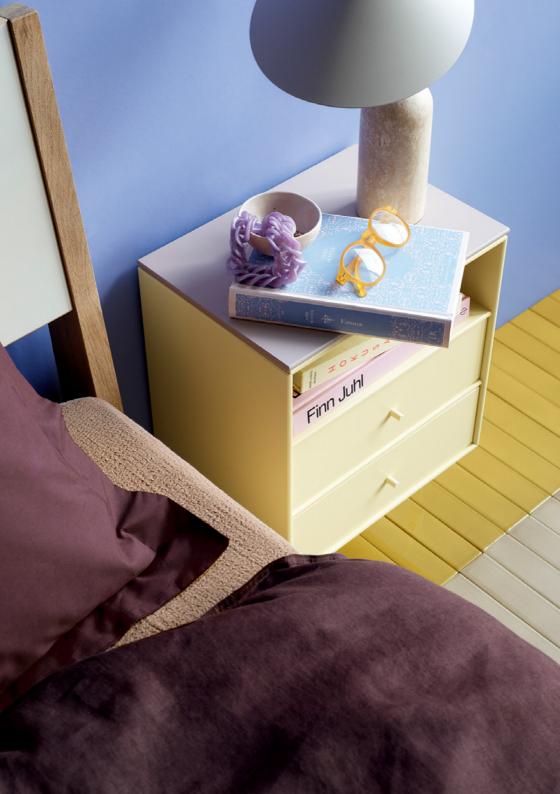

#### Sleep well

— with a personality-packed sidekick

Minis have the perfect size to function as a bedside table. Give it an extra layer of colour with a top plate.