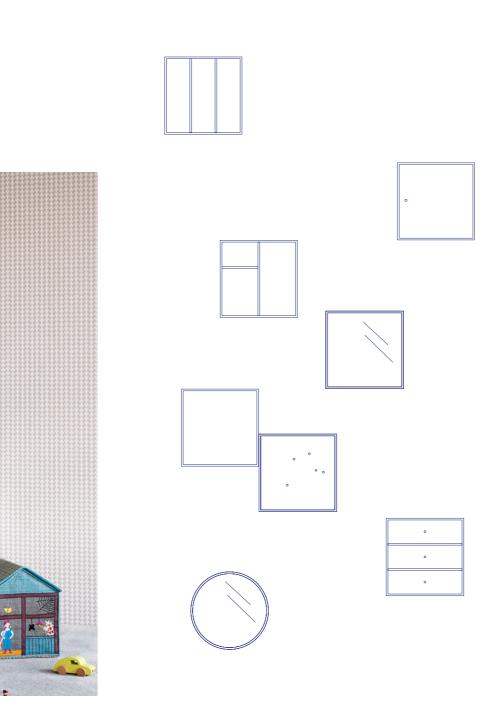

#### Dream bigger — with Mini

The Montana Mini series is now available with shelves, drawers and accessories: Mirrors, pinboard and a plinth – all in 10 matching colours.

| MODULES             |                        | W 35 cm                    | H 35 cm D 25 cm           |
|---------------------|------------------------|----------------------------|---------------------------|
|                     | 0                      | 0                          |                           |
| 1001                | 1003                   | 1103                       | 1104                      |
| Open module         | Module with door, left | Module with<br>door, right | Module with divisions     |
|                     |                        |                            |                           |
| 1002                | 1102                   | 1202                       | 1302                      |
| Module with shelves | Module with shelves    | Module with shelves        | Module with shelves       |
|                     | 0                      | 0                          | 0 0                       |
| 1004                | 1005                   | 1006                       | 1007                      |
| Module with shelves | Module with one drawer | Module with two drawers    | Module with three drawers |

MBOARD Notice board

MSQ Mirror square

MCI Mirror round

**TOP PANELS & PLINTH** 

W 35/70 cm D 25 cm

2004 2005

Top panel single

MPLI

Plinth H 3 cm