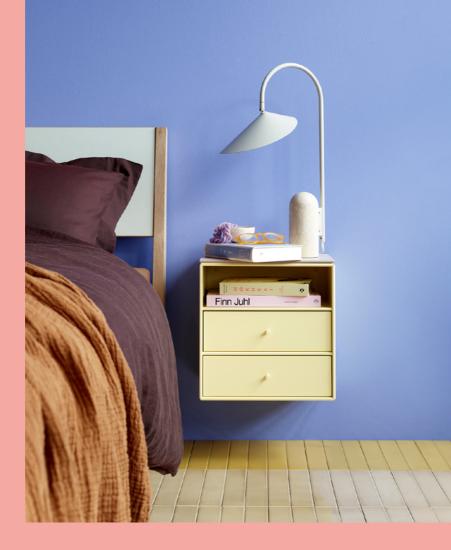

#### Sleep well

— with a personality-packed sidekick

Minis have the perfect size to function as a bedside table. Give it an extra layer of colour with a top plate.