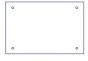

## Mini goes — a long way

Montana Mini is a series of uncomplicated, versatile storage elements. It either fits into what you need, or it doesn't. Available in many variants all in the same depth of 25 cm, made of the well-known durable Montana MDF, but kept mini with a thickness of only 8 mm. The Mini series maintains the pure, clean lines that makes it a true Montana – and is certified with the EU Ecolabel and the Danish Indoor Climate label. Making it a safe choice for you, your loved ones and the environment.

#### Dream bigger — with Mini

The Montana Mini series is now available with shelves, drawers and accessories: Mirrors, pinboard and a plinth – all in 10 matching colours.

| MODULES             |                        | W 35 cm                    | H 35 cm D 25 cm           |
|---------------------|------------------------|----------------------------|---------------------------|
|                     | 0                      | 0                          |                           |
| 1001                | 1003                   | 1103                       | 1104                      |
| Open module         | Module with door, left | Module with<br>door, right | Module with divisions     |
|                     |                        |                            |                           |
| 1002                | 1102                   | 1202                       | 1302                      |
| Module with shelves | Module with shelves    | Module with shelves        | Module with shelves       |
|                     | 0                      | 0                          | 0 0                       |
| 1004                | 1005                   | 1006                       | 1007                      |
| Module with shelves | Module with one drawer | Module with two drawers    | Module with three drawers |

#### Minis — for mirrors and makeup

Create a small station in your hallway for your changethe-look, last-minute essentials. If it's make-over day anyways, change the Minis. Flip the modules. Create new functionalities.

#### Minis and memories

#### - pinned to each other

Use the different elements of the Mini series and create interesting compositions with open and closed modules, top plates, mirrors and pinboards.

#### Colours — match Mini to a colour

Colours are never static, never boring, never quite the same. The Montana Mini colour palette features 10 poetic and complex colours with both a visual and sensory appeal, all intertwined in a close-knit family that will match no matter how you choose to combine them.