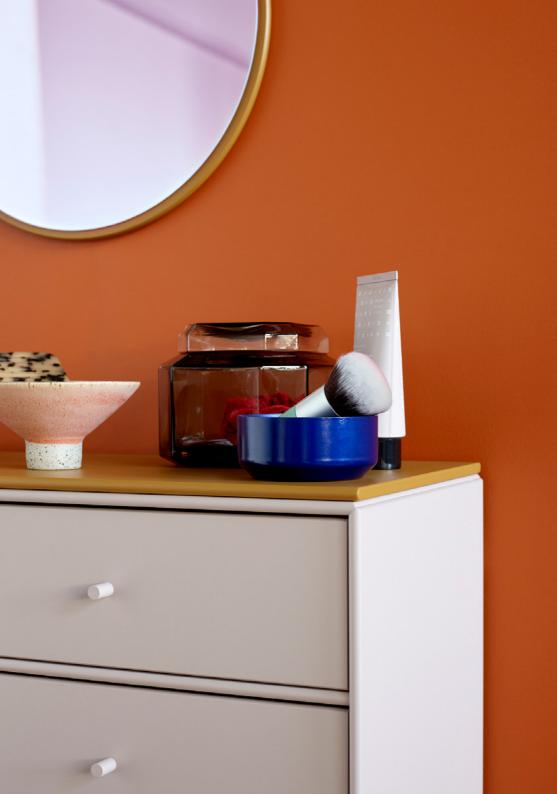

#### Minis — for mirrors and makeup

Create a small station in your hallway for your changethe-look, last-minute essentials. If it's make-over day anyways, change the Minis. Flip the modules. Create new functionalities.