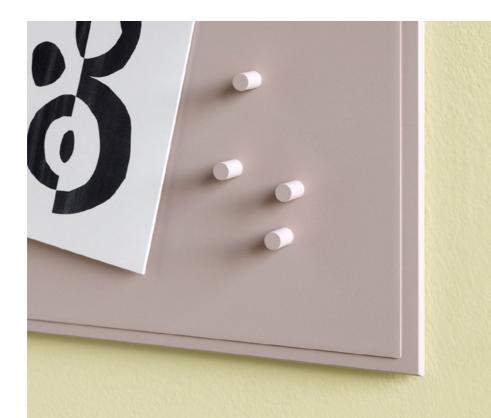

#### Minis and memories

#### - pinned to each other

Use the different elements of the Mini series and create interesting compositions with open and closed modules, top plates, mirrors and pinboards.