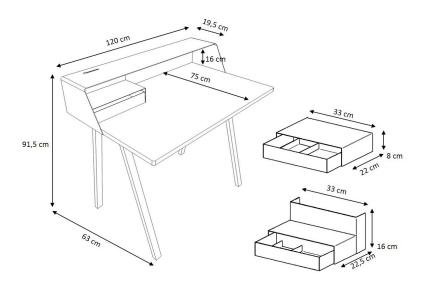

PS05 secretary tables

## Sekretäre

As optional accessories, documents and office supplies find their place effortlessly in practical metal drawers. The power box ensures the electricity supply and, alongside additional storeage space, offers plenty of room for cables and chargers. The PS05 secretary table is optionally available with metal or wooden legs. The work surface, made of solid oak or nut, and the colourfully designed metal construction provide an exciting mix of materials and colours.