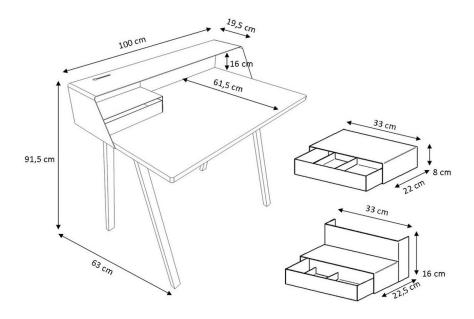

PS04

secretary tables

## Sekretäre

As optional accessories, documents and office supplies find their place effortlessly in practical metal drawers. The power box ensures the electricity supply and, alongside additional storeage space, offers plenty of room for cables and chargers. The PS04 secretary table is optionally available with metal or wooden legs. The work surface, made of solid oak or nut, and the colourfully designed metal construction provide an exciting mix of materials and colours.