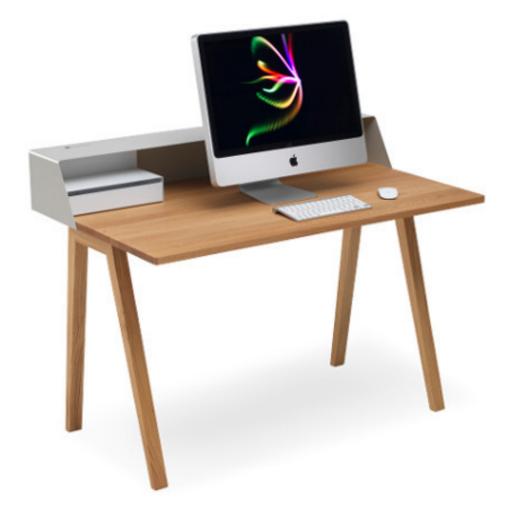

PS05 secretary tables

## Sekretäre

As optional accessories, documents and office supplies find their place effortlessly in practical metal drawers. The power box ensures the electricity supply and, alongside additional storeage space, offers plenty of room for cables and chargers. The PS05 secretary table is optionally available with metal or wooden legs. The work surface, made of solid oak or nut, and the colourfully designed metal construction provide an exciting mix of materials and colours.