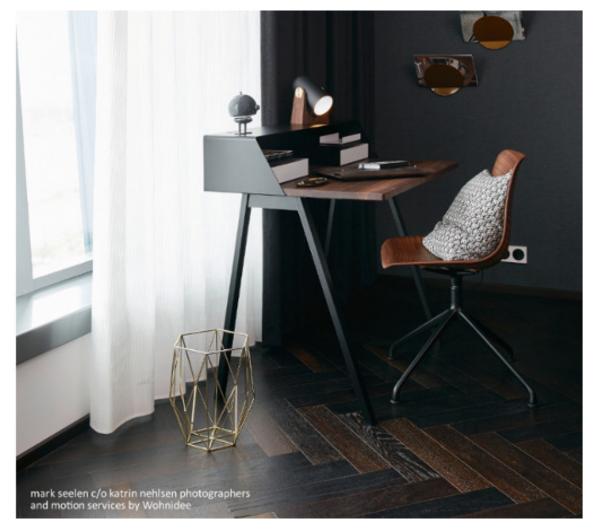

PS04

secretary tables

## Sekretäre

As optional accessories, documents and office supplies find their place effortlessly in practical metal drawers. The power box ensures the electricity supply and, alongside additional storeage space, offers plenty of room for cables and chargers. The PS04 secretary table is optionally available with metal or wooden legs. The work surface, made of solid oak or nut, and the colourfully designed metal construction provide an exciting mix of materials and colours.