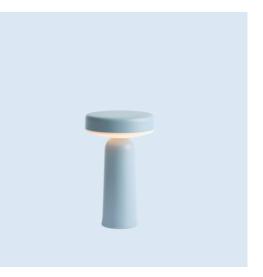

#### **Ease Portable Lamp**

"I wanted the Ease Portable Lamp to have a remarkable quality of light, striking a versatile balance between atmospheric and functional light — after all, that is the wonderful thing about a portable lamp — you can bring a distinct ambience to literally anywhere. I landed on the idea of the top and bottom gently touching, softly meeting each other. There is a sense of lightness to it. This feature allows a large surface to emit light, while the flared bottom firmly stabilizes it. It is these details that give the lamp a sort of human quality, making it a friendly and reliable friend."

— Johan Van Hengel

| Designed by            | Johan Van Hengel / 2023                                                                                                                                                                                                                                                                                                                                                                                                                                                                                                                                                                                                                                                                                            |
|------------------------|--------------------------------------------------------------------------------------------------------------------------------------------------------------------------------------------------------------------------------------------------------------------------------------------------------------------------------------------------------------------------------------------------------------------------------------------------------------------------------------------------------------------------------------------------------------------------------------------------------------------------------------------------------------------------------------------------------------------|
| About the designer     | Johan Van Hengel is a Dutch designer, based in Rotterdam. With a technical background in industrial design, he worked on both consumer electronics and furniture before launching his own studio in 2013, focused on furniture, lighting and living accessories.                                                                                                                                                                                                                                                                                                                                                                                                                                                   |
| Environment            | Indoor And Outdoor                                                                                                                                                                                                                                                                                                                                                                                                                                                                                                                                                                                                                                                                                                 |
| Country of Production  | China                                                                                                                                                                                                                                                                                                                                                                                                                                                                                                                                                                                                                                                                                                              |
| Preassembled           | Yes                                                                                                                                                                                                                                                                                                                                                                                                                                                                                                                                                                                                                                                                                                                |
| Description            | Inspired by shapes of traditional table lamps, the Ease Portable Lamp transforms this typology into a carriable size suitable to take wherever. Ease offers a high-quality dimmable, no-glare light with 3 levels, striking a balance between atmospheric and functional light. The design has a distinct lightness to it, with the top and bottom gently touching. A slightly flared bottom mimics the lip of a vase in a grounding gesture that allows the base to be slimmer and easier to grab. Ease Portable Lamp is a humble friend with a strong character that works alone or in repetition in any setting; from the bedside, reading nook and home office to the café table, co-working space or library. |
| Material               | Battery-powered, dimmable and portable lamp with 8 hours of battery life on 100% intensity, 16 hours on 50% intensity and 29 hours on 25% intensity. Body and lampshade made in injection-molded ABS plastic, with an integrated LED light source. Diffuser in opal acrylic. Charging dock made in injection-molded ABS plastic with USB-C cable.                                                                                                                                                                                                                                                                                                                                                                  |
| Cleaning δ Care        | Lumen Maintenance (L70): 52.000h. Lumen: 230lm on 100% brightness. Kelvin: 2700K. CRI >90.<br>Clean with a moist cloth. If necessary, use a little dish soap on the cloth. Always switch off the<br>electricity supply before cleaning.                                                                                                                                                                                                                                                                                                                                                                                                                                                                            |
| Light source included  | Yes.                                                                                                                                                                                                                                                                                                                                                                                                                                                                                                                                                                                                                                                                                                               |
| Dimmable function      | 3 step dimmer (100%, 50%, 25%)                                                                                                                                                                                                                                                                                                                                                                                                                                                                                                                                                                                                                                                                                     |
| Additional information | The Ease Portable lamp is suitable for outdoor use with an IP54 rating. The lamp is protected and<br>tested against solid foreign objects, such as dust ingress, as well as liquids, such as water splashes<br>from all angles.                                                                                                                                                                                                                                                                                                                                                                                                                                                                                    |
| Charger Recommendation | USB-C, 5V, 1,5 A, 7,5W                                                                                                                                                                                                                                                                                                                                                                                                                                                                                                                                                                                                                                                                                             |