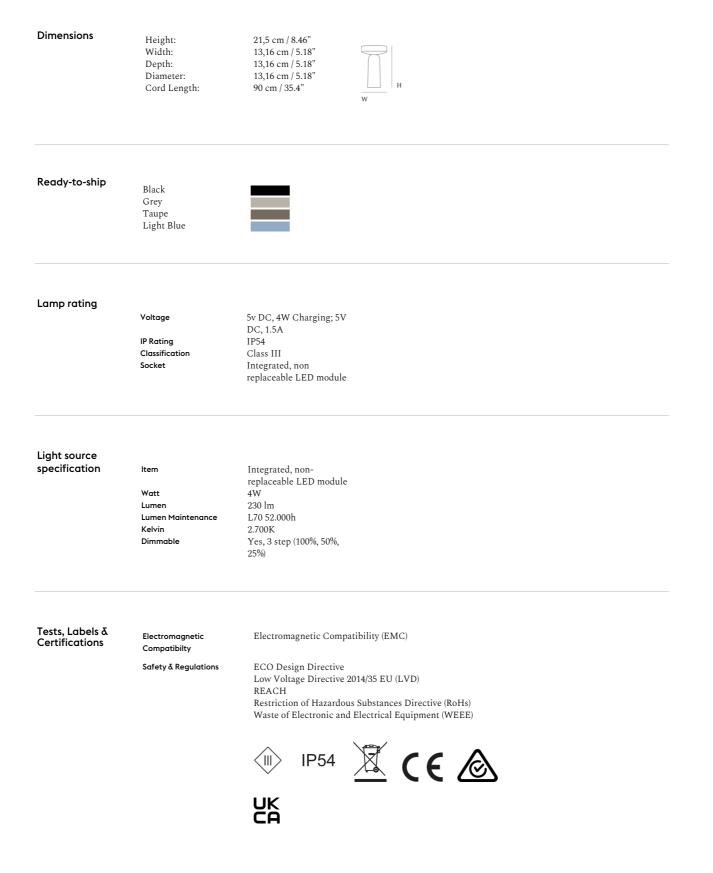

— Johan Van Hengel

| Designed by            | Johan Van Hengel / 2023                                                                                                                                                                                                                                                                                                                                                                                                                                                                                                                                                                                                                                                                                            |
|------------------------|--------------------------------------------------------------------------------------------------------------------------------------------------------------------------------------------------------------------------------------------------------------------------------------------------------------------------------------------------------------------------------------------------------------------------------------------------------------------------------------------------------------------------------------------------------------------------------------------------------------------------------------------------------------------------------------------------------------------|
| About the designer     | Johan Van Hengel is a Dutch designer, based in Rotterdam. With a technical background in industrial design, he worked on both consumer electronics and furniture before launching his own studio in 2013, focused on furniture, lighting and living accessories.                                                                                                                                                                                                                                                                                                                                                                                                                                                   |
| Environment            | Indoor And Outdoor                                                                                                                                                                                                                                                                                                                                                                                                                                                                                                                                                                                                                                                                                                 |
| Country of Production  | China                                                                                                                                                                                                                                                                                                                                                                                                                                                                                                                                                                                                                                                                                                              |
| Preassembled           | Yes                                                                                                                                                                                                                                                                                                                                                                                                                                                                                                                                                                                                                                                                                                                |
| Description            | Inspired by shapes of traditional table lamps, the Ease Portable Lamp transforms this typology into a carriable size suitable to take wherever. Ease offers a high-quality dimmable, no-glare light with 3 levels, striking a balance between atmospheric and functional light. The design has a distinct lightness to it, with the top and bottom gently touching. A slightly flared bottom mimics the lip of a vase in a grounding gesture that allows the base to be slimmer and easier to grab. Ease Portable Lamp is a humble friend with a strong character that works alone or in repetition in any setting; from the bedside, reading nook and home office to the café table, co-working space or library. |
| Material               | Battery-powered, dimmable and portable lamp with 8 hours of battery life on 100% intensity, 16 hours on 50% intensity and 29 hours on 25% intensity. Body and lampshade made in injection-molded ABS plastic, with an integrated LED light source. Diffuser in opal acrylic. Charging dock made in injection-molded ABS plastic with USB-C cable.                                                                                                                                                                                                                                                                                                                                                                  |
| Cleaning δ Care        | Lumen Maintenance (L70): 52.000h. Lumen: 230lm on 100% brightness. Kelvin: 2700K. CRI >90.<br>Clean with a moist cloth. If necessary, use a little dish soap on the cloth. Always switch off the<br>electricity supply before cleaning.                                                                                                                                                                                                                                                                                                                                                                                                                                                                            |
| Light source included  | Yes.                                                                                                                                                                                                                                                                                                                                                                                                                                                                                                                                                                                                                                                                                                               |
| Dimmable function      | 3 step dimmer (100%, 50%, 25%)                                                                                                                                                                                                                                                                                                                                                                                                                                                                                                                                                                                                                                                                                     |
| Additional information | The Ease Portable lamp is suitable for outdoor use with an IP54 rating. The lamp is protected and<br>tested against solid foreign objects, such as dust ingress, as well as liquids, such as water splashes<br>from all angles.                                                                                                                                                                                                                                                                                                                                                                                                                                                                                    |
| Charger Recommendation | USB-C, 5V, 1,5 A, 7,5W                                                                                                                                                                                                                                                                                                                                                                                                                                                                                                                                                                                                                                                                                             |