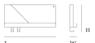

### Dimensions

29,5 x 40 cm / II.5 x I5.75"

Length: 29,4 cm / 11.5" Height: 40 cm / 15.75" Width: 8 cm / 3.1"

51 x 22 cm / 20 x 8.75"

 Length:
 51 cm / 20"

 Height:
 22 cm / 8.75"

 Width:
 6,9 cm / 0.275"

63 x 16,5 cm / 24.75 x 6.5"

 Length:
 63 cm / 24.75"

 Height:
 16,5 cm / 6.5"

 Width:
 12,4 cm / 4.75"

96 x 13 cm / 37.75 x 5"

 Length:
 96 cm / 37.75"

 Height:
 13 cm / 5"

 Width:
 11,4 cm / 4.5"

Platform Shelves