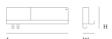

### Dimensions

29,5 x 40 cm / II.5 x I5.75"

Length: 29,4 cm / 11.5" Height: 40 cm / 15.75" Width: 8 cm / 3.1"

51 x 22 cm / 20 x 8.75"

 Length:
 51 cm / 20"

 Height:
 22 cm / 8.75"

 Width:
 6,9 cm / 0.275"

63 x 16,5 cm / 24.75 x 6.5"

 Length:
 63 cm / 24.75"

 Height:
 16,5 cm / 6.5"

 Width:
 12,4 cm / 4.75"

96 x 13 cm / 37.75 x 5"

 Length:
 96 cm / 37.75"

 Height:
 13 cm / 5"

 Width:
 11,4 cm / 4.5"

Platform Shelves

 $\begin{array}{lll} \mbox{Length:} & 62\mbox{ cm}\,/\,24.5" \\ \mbox{Height:} & 5,4\mbox{ cm}\,/\,2" \\ \mbox{Depth:} & 19\mbox{ cm}\,/\,7.5" \end{array}$ 