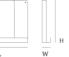

### Dimensions

29,5 x 40 cm / II.5 x I5.75"

Length: 29,4 cm / 11.5" Height: 40 cm / 15.75" Width: 8 cm / 3.1"

51 x 22 cm / 20 x 8.75"

 Length:
 51 cm / 20"

 Height:
 22 cm / 8.75"

 Width:
 6,9 cm / 0.275"

63 x 16,5 cm / 24.75 x 6.5"

 Length:
 63 cm / 24.75"

 Height:
 16,5 cm / 6.5"

 Width:
 12,4 cm / 4.75"

96 x 13 cm / 37.75 x 5"

 Length:
 96 cm / 37.75"

 Height:
 13 cm / 5"

 Width:
 11,4 cm / 4.5"

Platform Shelves