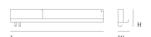

### Dimensions

29,5 x 40 cm / II.5 x I5.75"

Length: 29,4 cm / 11.5" Height: 40 cm / 15.75" Width: 8 cm / 3.1"

51 x 22 cm / 20 x 8.75"

 Length:
 51 cm / 20"

 Height:
 22 cm / 8.75"

 Width:
 6,9 cm / 0.275"

63 x 16,5 cm / 24.75 x 6.5"

 Length:
 63 cm / 24.75"

 Height:
 16,5 cm / 6.5"

 Width:
 12,4 cm / 4.75"

96 x 13 cm / 37.75 x 5"

 Length:
 96 cm / 37.75"

 Height:
 13 cm / 5"

 Width:
 11,4 cm / 4.5"

Platform Shelves