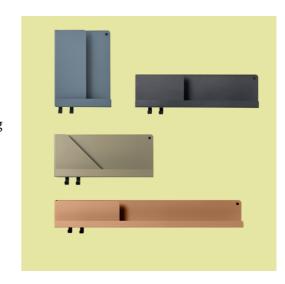

## **Folded Shelves**

"Inspired by the shadow-play of layers, Folded is based on a seemingly simple bending technique of a single sheet of metal to create pockets which hold and separate your items. Featuring a subtle bolt and hooks for hanging objects, it is a versatile wall mount that can be used in both a practical and a decorative manner - suitable for organizing anything from mail to books, perfumes or spices, or just displaying your favorite belongings, in the hallway, bathroom, bedroom or kitchen."

functional character. The shelves come with two hooks and two bolts for mounting on the wall. The Folded Shelves are a modern and friendly way to add storage to any home or professional space.

Material Acrylic powder coated bended 1,5 mm sheet of steel. Laser cut from metal sheets, these shelves go