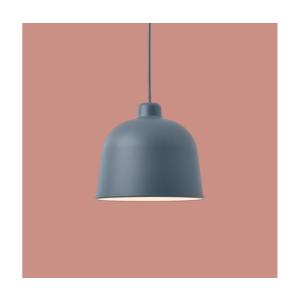

### **Grain Pendant Lamp**

"The Grain Pendant Lamp is a versatile light with a warm and welcoming appearance, complimented by a soft form that generously spreads the light underneath. The design is made from a unique mix of bamboo grain and plastic, adding a new perspective to the archetypical pendant lamp through its visual expression and matte touch."

and Stockholm.

EnvironmentIndoorCountry of ProductionChinaPreassembledYes.

**Description** The traditional pendant silhouette receives a poetic reinterpretation with the Grain Lamp. Simple

and elegant, the lamp has small grains of fiber in its surface, creating a subtle texture and change in the diffusion of light. The pendant includes an LED lightbulb that lasts for up to 10,000 hours and

provides a warm, natural glow.

Material Lamp Shade is made in mixture of bamboo fibers and polypropolene. PVC cord. The lamp's shade is

made under high pressure casting. Shade and electrical componenets are hereafter assembled by