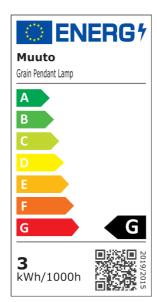

#### **Energy Label**

### Light source specification

 Item
 1 x G9 LED bulb

 Watt
 3W

 Lumen
 260 lm

 Lumen Maintenance
 20.000h

 Kelvin
 3.000K

 CRI
 90

 Dimmable
 Yes