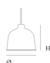

#### **Dimensions**

 Length:
 21 cm / 8.3"

 Height:
 18,5 cm / 7.3"

 Width:
 21 cm / 8.3"

 Diameter:
 21 cm / 8.25"

 Cord Length:
 400 cm / 157.5"