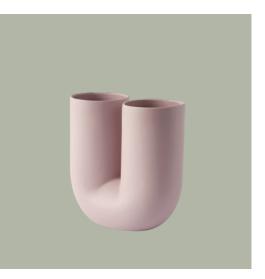

## **Kink Vase**

"My starting point for the Kink Vase was an exploration of how new forms could be created through the digital manipulation of simple shapes. The design combines this appreciation of modern technology with traditional ceramic craft, resulting in a piece that is both contemporary and sculptural. The graphic and playful appearance of the Kink Vase—combined with its double opening, which suggests a new way to arrange flowers—infuses its surroundings with joy."

— Earnest Studio

| Designed by           | Earnest Studio / 2018                                                                                                                                                                                                                                                                                                                                                   |
|-----------------------|-------------------------------------------------------------------------------------------------------------------------------------------------------------------------------------------------------------------------------------------------------------------------------------------------------------------------------------------------------------------------|
| About the designer    | Earnest Studio was founded by American-born, Rotterdam-based designer Rachel Griffin. With a background in graphic design, she spent five years producing exhibitions and books before moving to the Netherlands to study at the Design Academy Eindhoven in 2007. She launched her own studio in 2012, with a focus on furniture, lighting and accessories.            |
| Environment           | Indoor                                                                                                                                                                                                                                                                                                                                                                  |
| Country of Production | China                                                                                                                                                                                                                                                                                                                                                                   |
| Preassembled          | Yes.                                                                                                                                                                                                                                                                                                                                                                    |
| Description           | The Kink Vase brings a contemporary form to the archetypal flower vase through a combination of traditional craftsmanship and playful design language. With its double opening, the Kink Vase adds a sculptural sentiment to the room, even when not in use. The design is made in porcelain that has been glazed on the inside for a refined touch.                    |
| Material              | The Kink Vase is made in pigmented porcelain; unglazed on the outside, glazed on the inside. Small variations in the surface and color of the object are a natural and unique trait of the material.                                                                                                                                                                    |
| Cleaning & Care       | Hand wash only with water or soapy water. The outside of the Kink Vase is raw and should not be<br>cleaned using any object or cloth that can scratch its surface. Only use a wash cloth. Do not use<br>brushes of any kind. Note that vigorous cleaning can damage the finish of the vase over time. Never<br>use chlorine bleach products as it will damage the vase. |