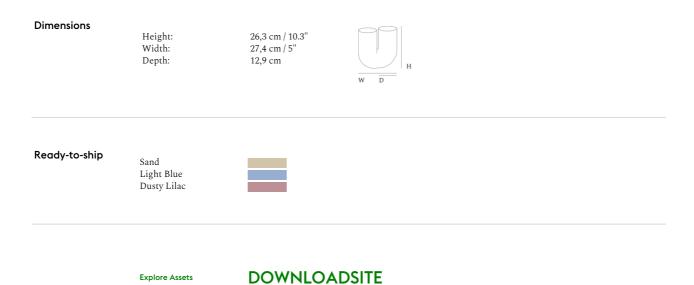

erial              | The Kink Vase is made in pigmented porcelain; unglazed on the outside, glazed on the inside. Small variations in the surface and color of the object are a natural and unique trait of the material.                                                                                                                                                                    |
| Cleaning & Care       | Hand wash only with water or soapy water. The outside of the Kink Vase is raw and should not be<br>cleaned using any object or cloth that can scratch its surface. Only use a wash cloth. Do not use<br>brushes of any kind. Note that vigorous cleaning can damage the finish of the vase over time. Never<br>use chlorine bleach products as it will damage the vase. |

## **Μυυτο**

## Kink Vase



Product Fact Sheet For more information visit muuto.com

## **Μυυτο**