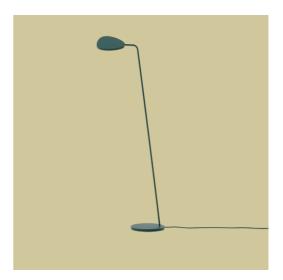

## Leaf Floor Lamp

"Combining a light and elegant design with an energy-efficient LED technology, the Leaf Floor Lamp has a clean and refined expression. The asymmetric geometry of the design gives it an organic and friendly appearance, inspired by the leaves on a tree. Turn the leaf according to your needs and discover how the lamp will subtly transform its shape, adding a graphic and gentle light silhouette to any space."

— Broberg & Ridderstråle

| Designed by           | Broberg & Ridderstråle / 2012                                                                                                                                                                                                                                                                                                                                                           |
|-----------------------|-----------------------------------------------------------------------------------------------------------------------------------------------------------------------------------------------------------------------------------------------------------------------------------------------------------------------------------------------------------------------------------------|
| About the designer    | Broberg & Ridderstråle are Swedish designers and architectural partners. Their work combines<br>aesthetic rationality with a touch of humor and wit. Both Mats Broberg and Johan Ridderstråle<br>graduated from Konstfack University of Design with honors and have been awarded the Swedish Art<br>Council's working grant. Their work has been exhibited in Tokyo, Milan, and London. |
| Environment           | Indoor                                                                                                                                                                                                                                                                                                                                                                                  |
| Country of Production | China                                                                                                                                                                                                                                                                                                                                                                                   |
| Preassembled          | Yes.                                                                                                                                                                                                                                                                                                                                                                                    |
| Description           | With its elegantly simple lines, the Leaf Floor Lamp brings ambient as well as direct lighting to any space, paired with its organic shape that is inspired by the leaves of a tree. The design features a dimmable LED light alongside a turnable head, allowing for its user to position the light as desired for one's individual space and atmosphere.                              |
| Material              | Aluminum, Brass, Coloured PVC cord. The Leaf Floor Lamp is a result of a process combining<br>turned and casted aluminum and steel, with a strong powder coating as paint. It has a build-in<br>energy-efficient LED bulb with a Lumen Maintenance (Lifetime) of L90 B10 35.000 hours.                                                                                                  |
| Cleaning δ Care       | Wipe off dust with dry cloth. If necessary use a moist cloth, then dry off. Do not use abrasive cleaning agents. Always switch off the electricity supply before cleaning.                                                                                                                                                                                                              |
| Light source included | Yes.                                                                                                                                                                                                                                                                                                                                                                                    |
| Dimmable function     | Yes.                                                                                                                                                                                                                                                                                                                                                                                    |