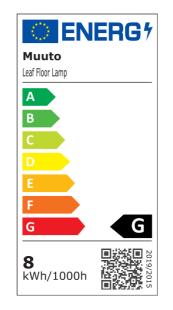

### Leaf Floor Lamp

Energy Label

52 x integrated, nonreplaceable LEDs 8W 370 lm 54.000h 3.000K 90 Yes Except