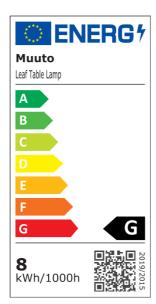

35.000 hours.

Cleaning & Care Wipe off dust with dry cloth. If necessary use moist cloth, then dry off. Do not use abrasive cleaning

agents. Always switch off the electricity supply before cleaning.

Light source included Yes.

Dimmable function Yes.



# **Leaf Table Lamp**

#### Dimensions

Length: 15,5 cm / 6" Height: Width: 41,5 cm / 16.25" 18 cm / 7" Cord Length: 180 cm / 70.9"



#### Ready-to-ship

Grey White Black Copper Brown Dark Green



### Lamp rating

Voltage 110-240V 50/60Hz Frequency IP Rating IP20  ${\bf Classification}$ Class II

Socket 52 x integrated, non-

replaceable LEDs

#### Light source specification

52 x integrated, non-

replaceable LEDs

8W Watt 370 lm Lumen 54.000h Lumen Maintenance Kelvin 3.000KCRI 90 Dimmable Yes Risk Group Except

### **Energy Label**





# **Leaf Table Lamp**

Tests, Labels δ Certifications

Electromagnetic Compatibilty

Electromagnetic Compatibility (EMC)

Safety & Regulations

ECO Design Directive Low Voltage Directive 2014/35 EU (LVD)

REACH

 $Regulatory\ Compliance\ Mark\ (RCM)$ 

Restriction of Hazardous Substances Directive (RoHs) Waste of Electronic and Electrical Equipment (WEEE)















**Explore Assets** 

**DOWNLOADSITE**