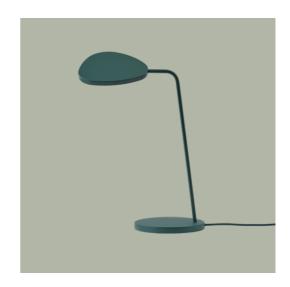

# **Leaf Table Lamp**

"The Leaf Table Lamp is inspired by the leaves of a tree, giving the design an organic and friendly appearance. The expression of the lamp changes according to the perspective of its viewer, transforming the shape into a graphic form. With an adjustable shade and dimmable light, the Leaf Table Lamp adds a quiet and refined touch to any space."

space, paired with its organic shape that is inspired by the leaves of a tree. The design features a dimmable LED light alongside a turnable head, allowing for its user to position the light as desired

for one's individual space and atmosphere.

Material Aluminum, Brass, Coloured PVC cord. The Leaf Table Lamp is a result of a process combining

turned and casted aluminum and steel, with a strong powder coating as paint. It has a build-in energy-efficient LED bulb with a Lumen Maintenance (Lifetime) of L90 B10 35.000 hours.