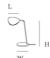

#### Dimensions

Length: 15,5 cm / 6" Height: Width: 41,5 cm / 16.25" 18 cm / 7" Cord Length: 180 cm / 70.9"