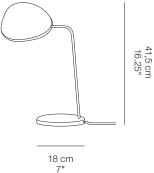

# PRODUCT SHEET

| PROCESS                      | Leaf is a result of a process combining turned and casted alu-<br>minium parts with a strong powder coating as paint.                                                                                                                                                                                                                                                                                               |                     |
|------------------------------|---------------------------------------------------------------------------------------------------------------------------------------------------------------------------------------------------------------------------------------------------------------------------------------------------------------------------------------------------------------------------------------------------------------------|---------------------|
| DESIGNED BY / YEAR OF DESIGN | Broberg & Ridderstråle / 2012                                                                                                                                                                                                                                                                                                                                                                                       |                     |
| ТҮРЕ                         | Table lamp                                                                                                                                                                                                                                                                                                                                                                                                          |                     |
| LAMP DESCRIPTION             | Leaf is a lamp series with an iconic silhouette in<br>two sizes and a wide range of colors. Leaf uses<br>energy-efficient LED technology and is equally<br>suited for your private home as an office or commercial interior.<br>The lamp's dim function makes it possible to control the light and<br>mood in a room.                                                                                               |                     |
| ENVIRONMENT                  | Indoor                                                                                                                                                                                                                                                                                                                                                                                                              |                     |
| CORD LENGTH                  | 1800 mm / 71"                                                                                                                                                                                                                                                                                                                                                                                                       |                     |
| MATERIAL                     | Aluminium, brass, colored PVC cord.                                                                                                                                                                                                                                                                                                                                                                                 |                     |
| DIMMABLE FUNCTION            | Yes                                                                                                                                                                                                                                                                                                                                                                                                                 | 15,5 x 18<br>6"x7.2 |
| BULB INCLUDED                | Yes                                                                                                                                                                                                                                                                                                                                                                                                                 |                     |
| CLEANING INSTRUCTIONS        | Wipe off dust with dry cloth. If necessary use moist cloth, then dry off. Do not use abrasive cleaning agents.                                                                                                                                                                                                                                                                                                      |                     |
| ABOUT THE DESIGNER           | Broberg & Ridderstråle are Swedish design and architectural<br>partners. Their work combines an aesthetic rationality with a<br>touch of humour and wit. Mats Broberg and Johan Ridderstråle<br>have both graduated from Konstfack University of design with<br>honours and have been awarded the Swedish Art Council's<br>working grant. Their work has successfully been exhibited in<br>Tokyo, Milan and London. |                     |