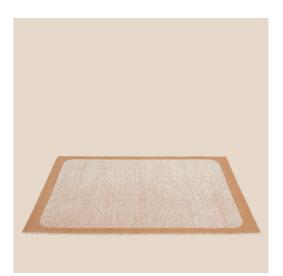

## **Pebble Rug**

"Pebble Rug is inspired by the sensuous feeling of a pebbled beach with its diverse and tactile surface, inviting you to take off your shoes and walk across it barefooted. With a handwoven structure that references fashion textiles, the Pebble Rug plays with the contrasting materials of its soft, woolen loops, sitting atop a sturdy canvas base in cooling jute yarn. Pebble Rug brings a new perspective to any space through its woolen loops, popping up from the ground like sprouts in a bed of moss, joined by the distinct woven texture of its surface."

#### - Margrethe Odgaard

| Designed by                       | Margrethe Odgaard / 2017                                                                                                                                                                                                                                                                                                                                                                                                                                                                               |
|-----------------------------------|--------------------------------------------------------------------------------------------------------------------------------------------------------------------------------------------------------------------------------------------------------------------------------------------------------------------------------------------------------------------------------------------------------------------------------------------------------------------------------------------------------|
| Designed by<br>About the designer | Margrethe Odgaard is part of the new generation of textile designers in Denmark. After graduating<br>from the Royal Danish Academy of Fine Arts in 2005, she worked as a textile designer in<br>Philadelphia, and later in Paris, before setting up design studio in Copenhagen in 2013. She has<br>received both national and international awards alongside global recognition for her work with<br>textiles, colors and patterns.                                                                   |
| Environment                       | Indoor                                                                                                                                                                                                                                                                                                                                                                                                                                                                                                 |
| Country of Production             | India                                                                                                                                                                                                                                                                                                                                                                                                                                                                                                  |
| Preassembled                      | Yes.                                                                                                                                                                                                                                                                                                                                                                                                                                                                                                   |
| Description                       | Pebble Rug has a diverse and tactile surface, inspired by the sensuous feeling of walking across a pebbled beach. Its handwoven structure contrasts the feel of its soft, woolen loops with a canvas base in a sturdier wool quality. Pebble Rug has a distinct and modern woven texture for any home, hospitality setting, lobby, hotel space or co-working area.                                                                                                                                     |
| Material                          | Pebble Rug is hand-woven from 100% New Zealand wool. Backing in 100% cotton, pasted with<br>synthetic latex which ensures that the rug lays smoothly on the floor. Pebble Rug is made from wool.<br>The color of wool may vary due to the wool's natural base color. This means that the Pebble Rug can<br>have slight color variations from one rug to the other as a result of the inherent characteristics of<br>wool, enhancing the natural sentiment of the Pebble Rug.                           |
|                                   | The base of the Pebble Rug is made in jute. Being a plant-based material, the color of jute will vary according to its place of origin, harvest, weather conditions and more. This means that the Pebble Rug can have slight color variations from one rug to the other as a result of the inherent characteristics of jute, enhancing the natural sentiment of the Pebble Rug. The rug comes with a canvas backing pasted with synthetic latex which ensures that the rug lays smoothly on the floor. |
| Cleaning & Care                   | For general care of the rug, we recommend gentle vacuum cleaning on a regular basis. Please use the vacuum cleaner without brush head to avoid tearing of the pebbles. For cleaning of stains or spots, we recommend professional dry cleaning. Avoid cleaning with water, as this will damage the product.                                                                                                                                                                                            |
| Spareparts                        | Rug pads to place under the Ply Rugs are purchased separately. This prevents the rugs from gliding and protects the rug.                                                                                                                                                                                                                                                                                                                                                                               |
| Additional information            | Please note that all sizes of the Pebble Rug have a sizing toleration of + / - 2%, meaning that the dimensions of the rug can differ by a maximum of 2%.                                                                                                                                                                                                                                                                                                                                               |