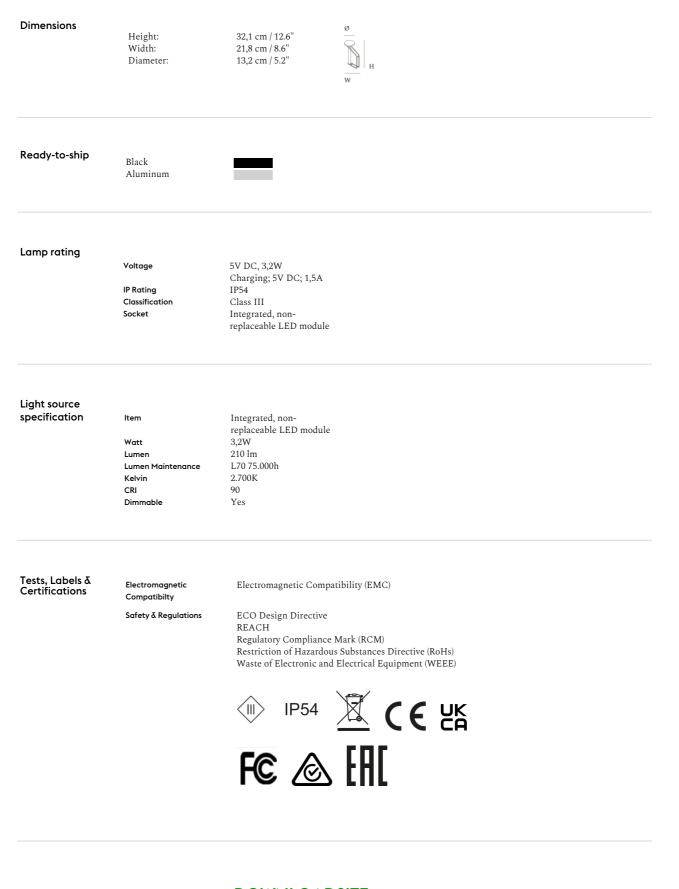

— Tom Chung

| Designed by           | Tom Chung / 2021                                                                                                                                                                                                                                                                                                                                                                                                                                                                                                                                         |
|-----------------------|----------------------------------------------------------------------------------------------------------------------------------------------------------------------------------------------------------------------------------------------------------------------------------------------------------------------------------------------------------------------------------------------------------------------------------------------------------------------------------------------------------------------------------------------------------|
| About the designer    | Tom Chung is an independent industrial designer who established his eponymous studio in 2016.<br>Based in Toronto, the studio maintains a focus on industrial objects and interior spaces. Forming a<br>unique design process that combines contemporary culture and local industry, the studio creates<br>context driven industrial design pieces for domestic, institutional and public environments.                                                                                                                                                  |
| Environment           | Indoor And Outdoor                                                                                                                                                                                                                                                                                                                                                                                                                                                                                                                                       |
| Country of Production | China                                                                                                                                                                                                                                                                                                                                                                                                                                                                                                                                                    |
| Preassembled          | Yes.                                                                                                                                                                                                                                                                                                                                                                                                                                                                                                                                                     |
| Description           | Piton is an untraditional take on the battery-powered portable lamp, playfully referencing the archetypal flashlight. Refined anodized extruded aluminum enhances its elegant form and distinct functionality inspired by tools used for mountain climbing. It is a versatile ambient light with 6 hours of battery life on 100% brightness and 13,5 hours on 50% brightness that can be used lying, standing, tilting on a shelf or suspended, depending on the space or spot you want to illuminate, effortlessly moving between indoors and outdoors. |
| Material              | Battery-powered portable lamp with 6 hours of battery life on 100% brightness and 13,5 hours on 50% brightness. Continuous dim function. Body made from anodized extruded aluminum. Lamp shade made in injection molded plastic with an integrated and replaceable LED light bulb. Comes with a woven fabric USB-C cable for charging.                                                                                                                                                                                                                   |
| Cleaning δ Care       | Clean with a moist cloth. If necessary, use a little dish soap on the cloth. Always switch off the electricity supply before cleaning.                                                                                                                                                                                                                                                                                                                                                                                                                   |
| Light source included | Yes.                                                                                                                                                                                                                                                                                                                                                                                                                                                                                                                                                     |
| Dimmable function     | Yes.                                                                                                                                                                                                                                                                                                                                                                                                                                                                                                                                                     |
| IP Rating             | The Piton Portable lamp is suitable for outdoor use with an IP54 rating. The lamp is protected and tested against solid foreign objects, such as dust ingress, as well as liquids, such as water splashes from all angles.                                                                                                                                                                                                                                                                                                                               |