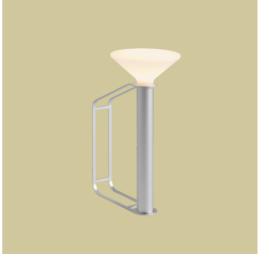

## **Piton Portable Lamp**

"My idea for Piton started from the desire to create a rechargeable portable lamp that could be adapted in a multitude of ways while functioning in various environments. Piton takes its name from a climbing apparatus that is jammed into cracks and crevices on mountainsides to which the climber can attach hooks, tools and ropes while rigging it in various positions; an element that is also present in the design of the Piton Portable Lamp. Featuring an LED light source and diffuser, the Piton Portable Lamp can provide direct as well as ambient lighting alongside the steel counterweight in its handle allowing for it to rest in a variety of positions. In short, the Piton Portable Lamp seeks to encourage its user to explore their surroundings."

— Tom Chung

| Designed by           | Tom Chung / 2021                                                                                                                                                                                                                                                                                                                                                                                                                                                                                                                                         |
|-----------------------|----------------------------------------------------------------------------------------------------------------------------------------------------------------------------------------------------------------------------------------------------------------------------------------------------------------------------------------------------------------------------------------------------------------------------------------------------------------------------------------------------------------------------------------------------------|
| About the designer    | Tom Chung is an independent industrial designer who established his eponymous studio in 2016.<br>Based in Toronto, the studio maintains a focus on industrial objects and interior spaces. Forming a<br>unique design process that combines contemporary culture and local industry, the studio creates<br>context driven industrial design pieces for domestic, institutional and public environments.                                                                                                                                                  |
| Environment           | Indoor And Outdoor                                                                                                                                                                                                                                                                                                                                                                                                                                                                                                                                       |
| Country of Production | China                                                                                                                                                                                                                                                                                                                                                                                                                                                                                                                                                    |
| Preassembled          | Yes.                                                                                                                                                                                                                                                                                                                                                                                                                                                                                                                                                     |
| Description           | Piton is an untraditional take on the battery-powered portable lamp, playfully referencing the archetypal flashlight. Refined anodized extruded aluminum enhances its elegant form and distinct functionality inspired by tools used for mountain climbing. It is a versatile ambient light with 6 hours of battery life on 100% brightness and 13,5 hours on 50% brightness that can be used lying, standing, tilting on a shelf or suspended, depending on the space or spot you want to illuminate, effortlessly moving between indoors and outdoors. |
| Material              | Battery-powered portable lamp with 6 hours of battery life on 100% brightness and 13,5 hours on 50% brightness. Continuous dim function. Body made from anodized extruded aluminum. Lamp shade made in injection molded plastic with an integrated and replaceable LED light bulb. Comes with a woven fabric USB-C cable for charging.                                                                                                                                                                                                                   |
| Cleaning δ Care       | Clean with a moist cloth. If necessary, use a little dish soap on the cloth. Always switch off the electricity supply before cleaning.                                                                                                                                                                                                                                                                                                                                                                                                                   |
| Light source included | Yes.                                                                                                                                                                                                                                                                                                                                                                                                                                                                                                                                                     |
| Dimmable function     | Yes.                                                                                                                                                                                                                                                                                                                                                                                                                                                                                                                                                     |
| IP Rating             | The Piton Portable lamp is suitable for outdoor use with an IP54 rating. The lamp is protected and tested against solid foreign objects, such as dust ingress, as well as liquids, such as water splashes from all angles.                                                                                                                                                                                                                                                                                                                               |