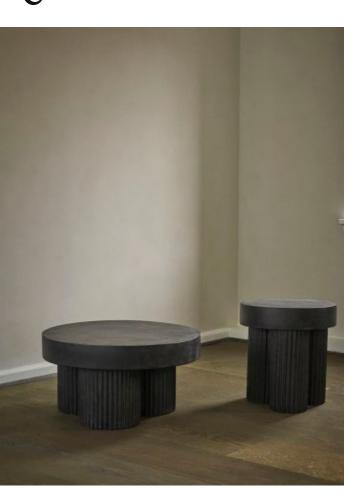

## **GEAR TABLES**

by Kristian Sofus Hansen & Tommy Hyldahl

Gear is a collection of sculptural coffee tables, inspired by Ancient Greek columns. Gear is designed as a simplified block-like structure with three riffled legs, adding a refined detail to the voluminous design.

Gear comes in two sizes and is made of cast fiber concrete. The table is hand painted, adding a unique surface texture to each table.

## DIMENSIONS

GEAR COFFEE TABLE

Diameter: 70 cm Height: 37 cm

GEAR SIDE TABLE

Diameter: 45 cm Height: 48 cm

45 cm 70 cm 37 cm

48 cm

MATERIALS Fiber concrete