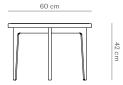

# **LE ROI COFFEE TABLE**

by Kristian Sofus Hansen & Tommy Hyldahl

## Pure and simple

The Le Roi Coffee Table is constructed as a frame geometry of solid oak, with inlaid natural French rattan mounted after traditional methods. The tactile French rattan creates translucent surfaces highlighting the beautiful and simple construction.

#### **FRAME**





### TABLE TOP



#### **DIMENSIONS**

Diameter: 60cm Height: 42 cm



#### **MATERIALS**

The Le Roi Coffee Table is made from solid oak with inlaid natural French rattan.

As it is a natural product colour variances may occur.

#### CARE INSTRUCTIONS

Follow instructions on partner.norr11.com

#### **COUNTRY OF ORIGIN**