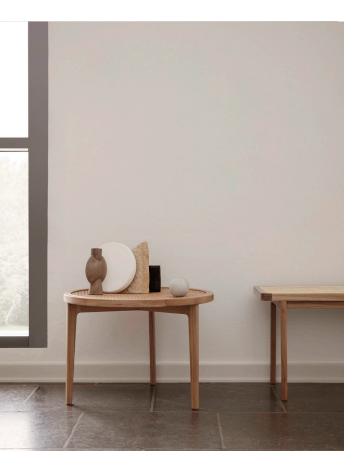

# **LE ROI COFFEE TABLE**

by Kristian Sofus Hansen & Tommy Hyldahl

## Pure and simple

The Le Roi Coffee Table is constructed as a frame geometry of solid oak, with inlaid natural French rattan mounted after traditional methods. The tactile French rattan creates translucent surfaces highlighting the beautiful and simple construction.

#### **DIMENSIONS**

Diameter: 60cm Height: 42 cm

#### **MATERIALS**

The Le Roi Coffee Table is made from solid oak with inlaid natural French rattan.

As it is a natural product colour variances may occur.