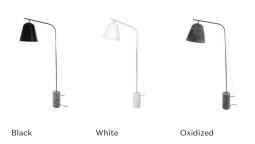

### LAMP VARIATIONS

# LINE TWO\*

#### BLACK

Untreated marble base with an oxidized brass rod and black painted lampshade.

#### WHITE

White marble base with polished brass rod and white painted lampshade.

## OXIDIZED

Untreated marble base with an oxidized brass rod and oxidized lampshade.