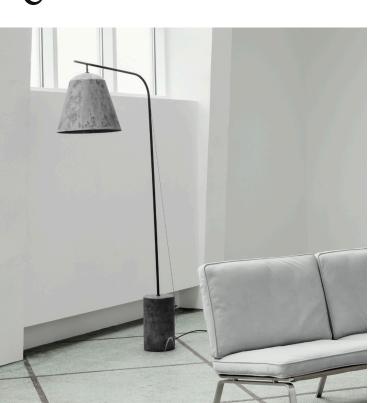

The Line Lamp is handmade with a genuine marble base, giving the lamp a solid foundation. The base and the aluminium lampshade are connected with a brass rod.

The Line Series is inspired by the 40's Film Noir. The characteristics from this particular era are depicted through rawness, the clear silhouette, clean lines and a gentle light.

## **MATERIALS**

Lampshade: 100% Aluminium

Rod: 100% Brass Base: 100% Marble