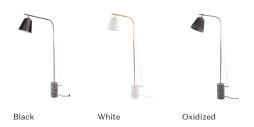

### LAMP VARIATIONS

## LINE ONE\*

#### BLACK

Untreated marble base with an oxidized brass rod and black painted lampshade.

#### WHITE

White marble base with polished brass rod and white painted lampshade.

## OXIDIZED

Untreated marble base with an oxidized brass rod and oxidized lampshade.