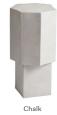

## YEAR

2022

#### **ENVIROMENT**

Indoor

## CATEGORY

Tables

#### MADE IN

China

## MATERIAL

Cast in lightweight fiber concrete. Surface is handpainted so it can be slightly uneven and the color may vary little due to its unique texture

## COLOURS





Chalk

\_\_\_\_

#### CARE

Follow care instruction on partner.norr11.com

## WEIGHT

Nett Weight: 7,5 kg Gross Weight 8,5 kg

## PACKAGING DIMENSIONS

W 34 cm / D 34 cm / H 60 cm

# DIMENSIONS

Ø 25 CM / H 50 CM

25 CM







Inspired by the natural crystalic shape of the Quartz stone, Quartz changes its appearance when seen from different angles. Quartz is a versatile stone-like object, suitable as a side table, podium or sculpture. Quartz is cast in lightweight fiber concrete with a unique and tactile surface texture.





NORK1