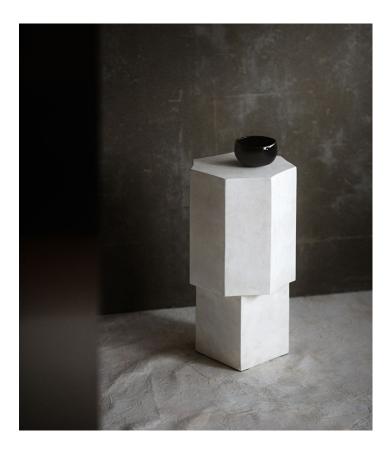

# DIMENSIONS

Ø 25 CM / H 50 CM

25 CM

Inspired by the natural crystalic shape of the Quartz stone, Quartz changes its appearance when seen from different angles. Quartz is a versatile stone-like object, suitable as a side table, podium or sculpture. Quartz is cast in lightweight fiber concrete with a unique and tactile surface texture.