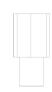

# DIMENSIONS

Ø 25 CM / H 50 CM

25 CM

Inspired by the natural crystalic shape of the Quartz stone, Quartz changes its appearance when seen from different angles. Quartz is a versatile stone-like object, suitable as a side table, podium or sculpture. Quartz is cast in lightweight fiber concrete with a unique and tactile surface texture.