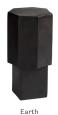

## YEAR

2022

#### **ENVIROMENT**

Indoor

## CATEGORY

Tables

#### MADE IN

China

## MATERIAL

Cast in lightweight fiber concrete. Surface is handpainted so it can be slightly uneven and the color may vary little due to its unique texture

## COLOURS





Chalk

\_\_\_\_

#### CARE

Follow care instruction on partner.norr11.com

## WEIGHT

Nett Weight: 7,5 kg Gross Weight 8,5 kg

## PACKAGING DIMENSIONS

W 34 cm / D 34 cm / H 60 cm

# DIMENSIONS

Ø 25 CM / H 50 CM

25 CM







Inspired by the natural crystalic shape of the Quartz stone, Quartz changes its appearance when seen from different angles. Quartz is a versatile stone-like object, suitable as a side table, podium or sculpture. Quartz is cast in lightweight fiber concrete with a unique and tactile surface texture.





NORK1