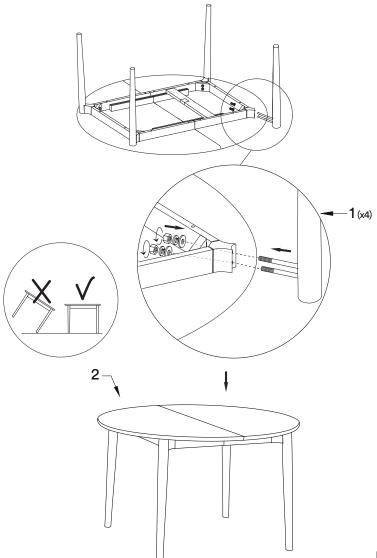

## Installation instruction

ENG

Follow numbers in order for installation.

Folge der Montageanleitung in der angegebenen Reihenfolge.

You need:

Les chifferes montrent l'ordre recommandé pour monter.

Siffer viser rekkefølge for montering.