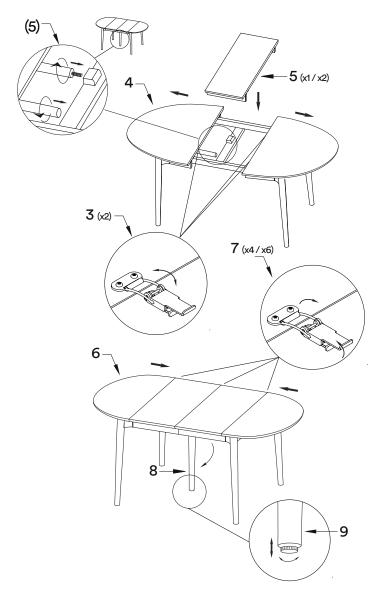

## Installation instruction

ENG

Follow numbers in order for installation.

Folge der Montageanleitung in der angegebenen Reihenfolge.

You need:

Les chifferes montrent l'ordre recommandé pour monter.

Siffer viser rekkefølge for montering.