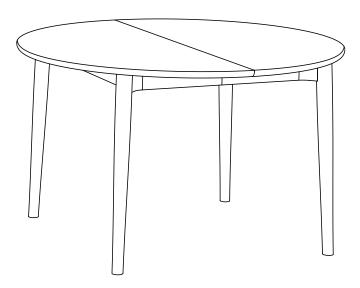

# **Expand**

Design by Sami Kallio (ENG) Installation manual

© Gebrauchsanweisung

F Mode D'emploi

(NO) Bruksanvisning



# **Northern**

### Expand dining table Circular D120

#### Warnings

- 1. Be careful when unwrapping the product, not to damage the surface.
- 2. The table should be stored and used indoors only.
- Make sure to tighten the legs well during installation, and retighten later if needed.
- 4. Make sure the table is placed on a smooth surface.
- 5. Do not sit on the table.
- 6. Do not place sharp items directly on the table top.
- Do not place the table near heating sources such as wood burning stoves or radiators. The air temperature should be 15°C-25°C with a humidity of 40-60%.
- 8. Avoid placing your wooden furniture in direct sunlight as it might affect the colour of the wood.
- Oiled oak will develop a natural and beautiful patina over time.
  To extend the life of the wood, it is nece