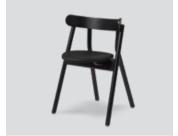

## Oaki dining chair

Oaki light oak - Item no. 2111

Oaki smoked oak – *Item no. 2112* 

Oaki black oak - Item no. 2113

Oaki light oak w/seat padding – *Item no. 2118* 

Oaki smoked oak w/seat padding – *Item no. 2116* 

Oaki black oak w/seat padding – *Item no. 2117* 

Product type: Dining chair Design: Stine Aas, 2018 Material body: Solid oak

Material seat and backrest: Laminated oak veneer Colours body, seat and backrest: Light oiled oak,

smoked oak finish or black painted oak

Material seat padding: Leather (Ultra from Sørensen) Colour seat padding: Camel (41571) (light oak version only), Chocolate (41589) (smoked oak version only) or

Black (41599) (black version only) **Net weight (no padding):** 4.9 kg **Net weight (with seat padding):** 5.4 kg