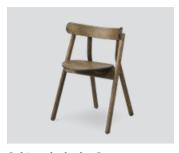

## Oaki dining chair

Oaki light oak - Item no. 2111

Oaki smoked oak – *Item no. 2112* 

Oaki black oak - Item no. 2113

Oaki light oak w/seat padding – *Item no. 2118* 

Oaki smoked oak w/seat padding – *Item no. 2116* 

Oaki black oak w/seat padding – *Item no. 2117* 

Product type: Dining chair Design: Stine Aas, 2018 Material body: Solid oak

Material seat and backrest: Laminated oak veneer Colours body, seat and backrest: Light oiled oak,

smoked oak finish or black painted oak

Material seat padding: Leather (Ultra from Sørensen) Colour seat padding: Camel (41571) (light oak version only), Chocolate (41589) (smoked oak version only) or

Black (41599) (black version only) **Net weight (no padding):** 4.9 kg **Net weight (with seat padding):** 5.4 kg