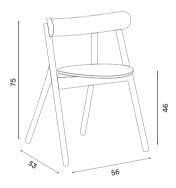

Oaki light oak - Item no. 2111



Oaki smoked oak – *Item no. 2112* 



Oaki black oak - Item no. 2113



Oaki light oak w/seat padding – *Item no. 2118* 



Oaki smoked oak w/seat padding – *Item no. 2116* 



Oaki black oak w/seat padding – *Item no. 2117* 

Product type: Dining chair Design: Stine Aas, 2018 Material body: Solid oak

Material seat and backrest: Laminated oak veneer Colours body, seat and backrest: Light oiled oak,

smoked oak finish or black painted oak

Material seat padding: Leather (Ultra from Sørensen) Colour seat padding: Camel (41571) (light oak version only), Chocolate (41589) (smoked oak version only) or

Black (41599) (black version only) **Net weight (no padding):** 4.9 kg **Net weight (with seat padding):** 5.4 kg

Minimum order size: 1

## Dimensions (cm):