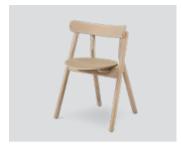

## Oaki dining chair

Oaki light oak - Item no. 2111

Oaki smoked oak – *Item no. 2112* 

Oaki black oak - Item no. 2113

Oaki light oak w/seat padding – *Item no. 2118* 

Oaki smoked oak w/seat padding – *Item no. 2116* 

Oaki black oak w/seat padding – *Item no. 2117* 

Product type: Dining chair Design: Stine Aas, 2018 Material body: Solid oak

Material seat and backrest: Laminated oak veneer Colours body, seat and backrest: Light oiled oak,

smoked oak finish or black painted oak

Material seat padding: Leather (Ultra from Sørensen) Colour seat padding: Camel (41571) (light oak version only), Chocolate (41589) (smoked oak version only) or

Black (41599) (black version only) **Net weight (no padding):** 4.9 kg **Net weight (with seat padding):** 5.4 kg