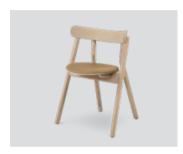

## Oaki dining chair

Oaki light oak - Item no. 2111

Oaki smoked oak – *Item no. 2112* 

Oaki black oak - Item no. 2113

Oaki light oak w/seat padding – *Item no. 2118* 

Oaki smoked oak w/seat padding – *Item no. 2116* 

Oaki black oak w/seat padding – *Item no. 2117* 

Product type: Dining chair Design: Stine Aas, 2018 Material body: Solid oak

Material seat and backrest: Laminated oak veneer Colours body, seat and backrest: Light oiled oak,

smoked oak finish or black painted oak

Material seat padding: Leather (Ultra from Sørensen) Colour seat padding: Camel (41571) (light oak version only), Chocolate (41589) (smoked oak version only) or

Black (41599) (black version only) **Net weight (no padding):** 4.9 kg **Net weight (with seat padding):** 5.4 kg