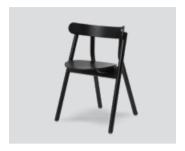

## Oaki dining chair

Oaki light oak - Item no. 2111

Oaki smoked oak – *Item no. 2112* 

Oaki black oak - Item no. 2113

Oaki light oak w/seat padding – *Item no. 2118* 

Oaki smoked oak w/seat padding – *Item no. 2116* 

Oaki black oak w/seat padding – *Item no. 2117* 

Product type: Dining chair Design: Stine Aas, 2018 Material body: Solid oak

Material seat and backrest: Laminated oak veneer Colours body, seat and backrest: Light oiled oak,

smoked oak finish or black painted oak

Material seat padding: Leather (Ultra from Sørensen) Colour seat padding: Camel (41571) (light oak version only), Chocolate (41589) (smoked oak version only) or

Black (41599) (black version only) **Net weight (no padding):** 4.9 kg **Net weight (with seat padding):** 5.4 kg