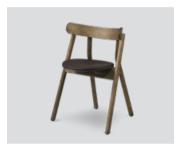

## Oaki dining chair

Oaki light oak - Item no. 2111

Oaki smoked oak – *Item no. 2112* 

Oaki black oak - Item no. 2113

Oaki light oak w/seat padding – *Item no. 2118* 

Oaki smoked oak w/seat padding – *Item no. 2116* 

Oaki black oak w/seat padding – *Item no. 2117* 

Product type: Dining chair Design: Stine Aas, 2018 Material body: Solid oak

Material seat and backrest: Laminated oak veneer Colours body, seat and backrest: Light oiled oak,

smoked oak finish or black painted oak

Material seat padding: Leather (Ultra from Sørensen) Colour seat padding: Camel (41571) (light oak version only), Chocolate (41589) (smoked oak version only) or

Black (41599) (black version only) **Net weight (no padding):** 4.9 kg **Net weight (with seat padding):** 5.4 kg