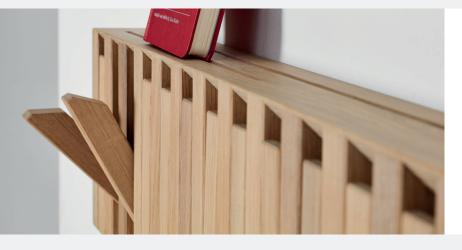

Every hook of the XYLO can be opened to a 45° angle (maximum) all over the length of the coat rack. The XYLO has 15 hooks in total.

The XYLO is very easy to mount to the wall thanks to the separate mounting block (included in the box) to which the XYLO rack itself is clicked on. A clever system at the back side of the XYLO allows the user to adjust the movement of the hooks to open less or more smoothly as required.