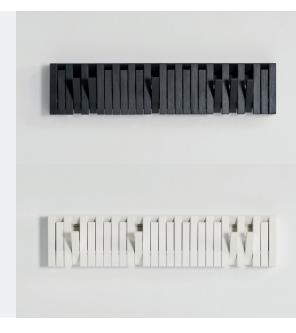

## INDOOR

**OAK** tainted black

WALNUT natural oiled

OAK natural oiled

BEECH lacquered white

**TEAK** natural oiled

**FINISHES:** Oak tainted black (RAL 9005), Walnut natural oiled, Oak natural oiled, Beech lacquered white (RAL 9010), Teak (natural oiled)