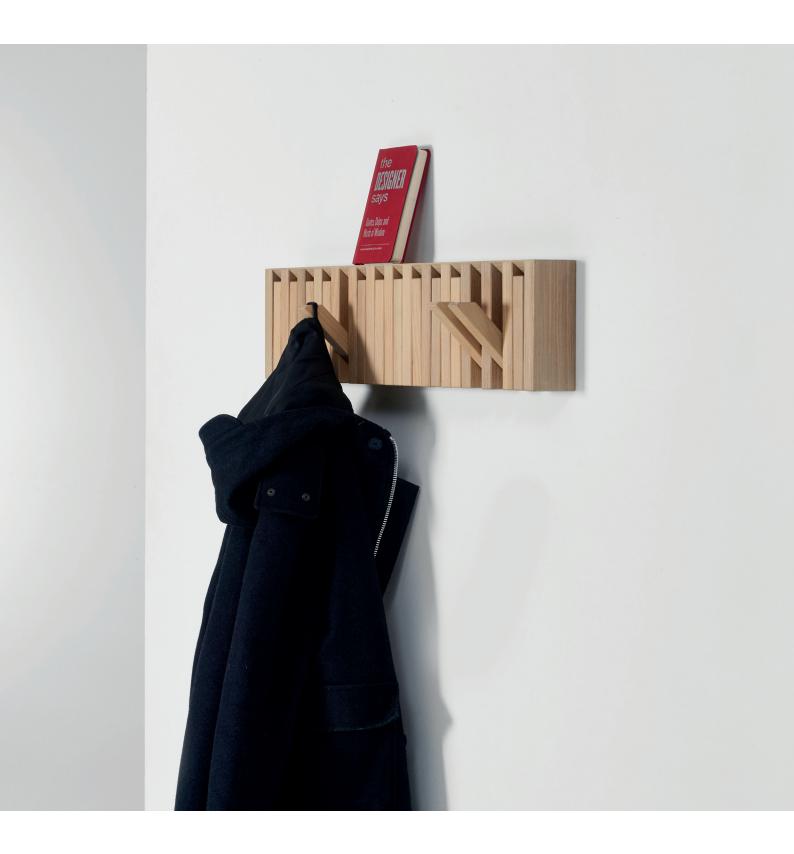

## PIANO - XYLO

The XYLO is a wall-mounted coat rack with foldable hooks, inspired by the PIANO hanger panel designed by Patrick Seha (B).

The name of the XYLO refers to a xylophone because of the similarity with the musical instrument, just like the hooks of the PIANO refer to the keys of a piano keyboard.

The flexible hooks can be opened or closed over the whole length of the XYLO. When not in use, all hooks can be closed, giving the XYLO an elegant look and space-saving features.

This makes the XYLO, as latest addition to the PIANO collection, a very functional, classic design piece, usable as a convenient rack to hang coats, shirts, towels, handbags or shoes, and fitting in any interior from a hall, living room, kitchen or bedroom, to bathrooms or pool houses.

Every hook of the XYLO can be opened to a 45° angle (maximum) all over the length of the coat rack. The XYLO has 15 hooks in total.

The XYLO is very easy to mount to the wall thanks to the separate mounting block (included in the box) to which the XYLO rack itself is clicked on. A clever system at the back side of the XYLO allows the user to adjust the movement of the hooks to open less or more smoothly as required.