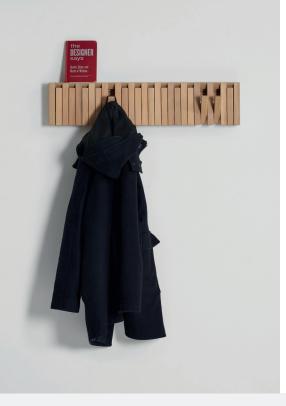

## PIANO - XYLO

The XYLO is a wall-mounted coat rack with foldable hooks, inspired by the PIANO hanger panel designed by Patrick Seha (B).

The name of the XYLO refers to a xylophone because of the similarity with the musical instrument, just like the hooks of the PIANO refer to the keys of a piano keyboard.

The flexible hooks can be opened or closed over the whole length of the XYLO. When not in use, all hooks can be closed, giving the XYLO an elegant look and space-saving features.

This makes the XYLO, as latest addition to the PIANO collection, a very functional, classic design piece, usable as a convenient rack to hang coats, shirts, towels, handbags or shoes, and fitting in any interior from a hall, living room, kitchen or bedroom, to bathrooms or pool houses.

Every hook of the XYLO can be opened to a 45° angle (maximum) all over the length of the coat rack. The XYLO has 15 hooks in total.

The XYLO is very easy to mount to the wall thanks to the separate mounting block (included in the box) to which the XYLO rack itself is clicked on. A clever system at the back side of the XYLO allows the user to adjust the movement of the hooks to open less or more smoothly as required.