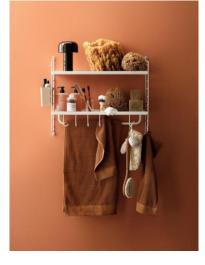

# String bathroom

With a small bathroom in mind, we have gathered the most essential bathroom products in one box. It includes the following products: two panels h50 x d20 cm in white, two metal shelves with low edge w58 x d20 cm in white, one rod w58 cm in white, one organizer w9 x d7 x h12 cm in beige, five j-hooks in white and two s-hooks in stainless steel.