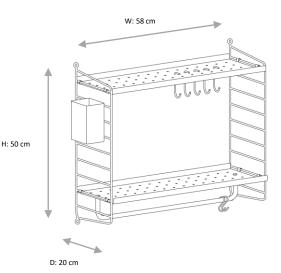

ackage dimensions

W: 70 cm D: 4,5 cm H: 8,5 cm Weight: 7,50 kg Delivered flat-packed, assembly needed.

#### Weight recommendation

25 kg evenly spread across one shelf.

#### **Materials and colours**

Shelves and panels in powder coated steel, with accessories in bio-composite plastic, powder coated steel and stainless steel.

## Production

Made in Sweden.

#### Sustainability

The product is mostly made of steel, which can be recycled. Accessories in bio-composite plastic are made with 40% wood fiber and can be recycled. The product is easy to disassemble and to sort the components according to material.

# Care and maintenance

Wipe the surface with a damp cloth. Then rub dry with a clean, dry cloth. Remove stains with detergents that do not contain abrasives. Never use steel wool.