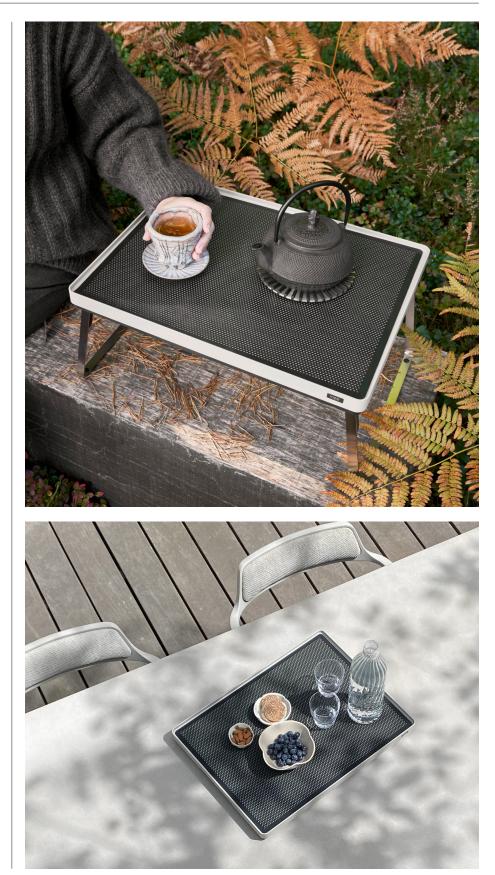

## PRODUCT DESCRIPTION

Reimagined for the outdoors, the Vipp tray table, is now available in a light grey colour and part of the Vipp Open-Air outdoor collection. The Vipp Open-Air tray table features durable rubber and aluminium details, with rubber edges on the table and feet to protect surfaces. A non-skid, dishwasher-proof rubber mat adds a functional touch. Perfect for coffee on the terrace, this multifunctional table has foldable legs for easy storage.

## VIPP401 **Open-Air Tray Table**