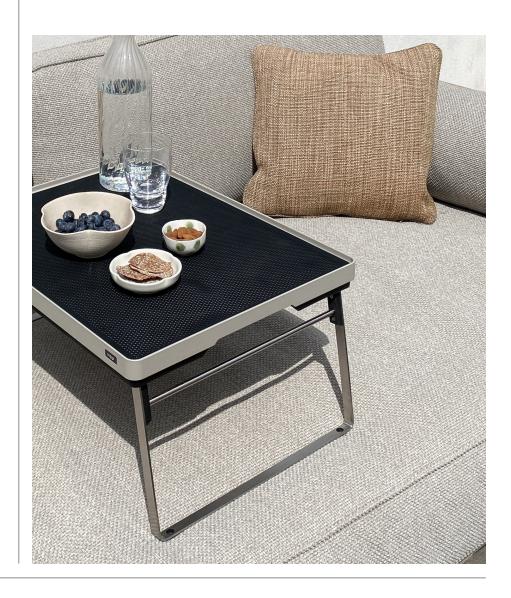

## PRODUCT DESCRIPTION

Reimagined for the outdoors, the Vipp tray table, is now available in a light grey colour and part of the Vipp Open-Air outdoor collection. The Vipp Open-Air tray table features durable rubber and aluminium details, with rubber edges on the table and feet to protect surfaces. A non-skid, dishwasher-proof rubber mat adds a functional touch. Perfect for coffee on the terrace, this multifunctional table has foldable legs for easy storage.

## VIPP401 **Open-Air Tray Table**