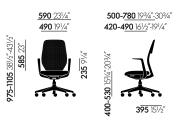

#### Materials

- Seat mechanism: synchronised mechanism with automatic weight adjustment and two backrest resistance settings (hard or soft). Equipped as standard with seat height and seat depth adjustment. Optionally available with or without synchronised forward tilt (can be disengaged). Mechanism can be locked in upright sitting position. Seat mechanism matches the frame colour (deep black or soft grey).
- Seat upholstery: polyurethane foam or PUfoam-free padding with formfit seat (F). Knit or fabric seat cover.
- Backrest: back frame with semi-closed shell and quilted knit cover with upholstered effect. Frame made of polypropylene (deep black or soft grey). Optional height-adjustable lumbar cushion.
- Armrests: height-adjustable armrests or 3D armrests with adjustable height, width and depth. Armrest supports made of polyamide in deep black or soft grey (to match frame colour). With PU-foam-free (F) pads in basic dark (for frame colour basic dark) or dim grey (for frame colour soft grey). Available either with fixed armrests in polypropylene (deep black or soft grey to match frame colour) or without armrests.
- Base: five-star base made of polyamide in deep black or soft grey (to match frame colour), with double castors (Ø 60 mm).
- Packaging: standard delivery assembled in plastic bag. On request and at extra charge: delivery assembled in a cardboard box or unassembled in a flatpack (to be assembled by trained specialists).