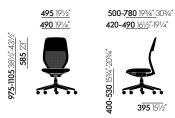

#### Materials

- Seat mechanism: synchronised mechanism with automatic weight adjustment and two backrest resistance settings (hard or soft). Equipped as standard with seat height and seat depth adjustment. Optionally available with or without synchronised forward tilt (can be disengaged). Mechanism can be locked in upright sitting position. Seat mechanism matches the frame colour (deep black or soft grey).
- Seat upholstery: polyurethane foam or PUfoam-free padding with formfit seat (F). Knit or fabric seat cover.
- Backrest: back frame with semi-closed shell and quilted knit cover with upholstered effect. Frame made of polypropylene (deep black or soft grey). Optional height-adjustable lumbar cushion.
- Armrests: height-adjustable armrests or 3D armrests with adjustable height, width and depth. Armrest supports made of polyamide in deep black or soft grey (to match frame colour). With PU-foam-free (F) pads in basic dark (for frame colour basic dark) or dim grey (for frame colour soft grey). Available either with fixed armrests in polypropylene (deep black or soft grey to match frame colour) or without armrests.
- Base: five-star base made of polyamide in deep black or soft grey (to match frame colour), with double castors (Ø 60 mm).
- Packaging: standard delivery assembled in plastic bag. On request and at extra charge: delivery assembled in a cardboard box or unassembled in a flatpack (to be assembled by trained specialists).