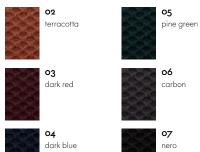

## Antonio Citterio, 2023

ACX Soft stands out from the other two models in the ACX family – Light and Mesh – in that its backrest has a padded knit cover. This soft comfortable textile made of recycled polyester lends the task chair a particularly inviting appearance. Available in a choice of seven colours, the knitted fabric can be combined with a light or dark chair frame, allowing for a wide variety of configurations. The seat cover can be selected in the same knitted fabric or in the textile Plano.