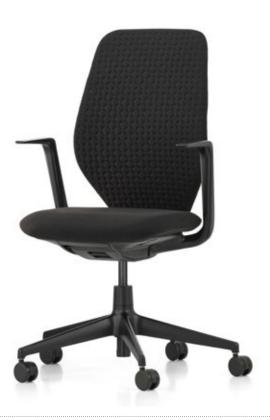

# ACX Soft

## Antonio Citterio, 2023

ACX Soft stands out from the other two models in the ACX family – Light and Mesh – in that its backrest has a padded knit cover. This soft comfortable textile made of recycled polyester lends the task chair a particularly inviting appearance. Available in a choice of seven colours, the knitted fabric can be combined with a light or dark chair frame, allowing for a wide variety of configurations. The seat cover can be selected in the same knitted fabric or in the textile Plano.