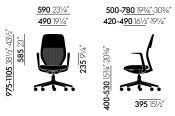

#### Materials

- Seat mechanism: synchronised mechanism with automatic weight adjustment and two backrest resistance settings (hard or soft). Equipped as standard with seat height and seat depth adjustment. Optionally available with or without synchronised forward tilt (can be disengaged). Mechanism can be locked in upright sitting position. Seat mechanism matches the frame colour (deep black or soft grey).
- Seat upholstery: polyurethane foam or PUfoam-free padding with formfit seat (F). Knit or fabric seat cover.
- Backrest: back frame with semi-closed shell and quilted knit cover with upholstered effect. Frame made of polypropylene (deep black or soft grey). Optional height-adjustable lumbar cushion.
- Armrests: height-adjustable armrests or 3D armrests with adjustable height, width and depth. Armrest supports made of polyamide in deep black or soft grey (to match frame colour). With PU-foam-free (F) pads in basic dark (for frame colour basic dark) or dim grey (for frame colour soft grey). Available either with fixed armrests in polypropylene (deep black or soft grey to match frame colour) or without armrests.
- Base: five-star base made of polyamide in deep black or soft grey (to match frame colour), with double castors (Ø 60 mm).
- Packaging: standard delivery assembled in plastic bag. On request and at extra charge: delivery assembled in a cardboard box or unassembled in a flatpack (to be assembled by trained specialists).