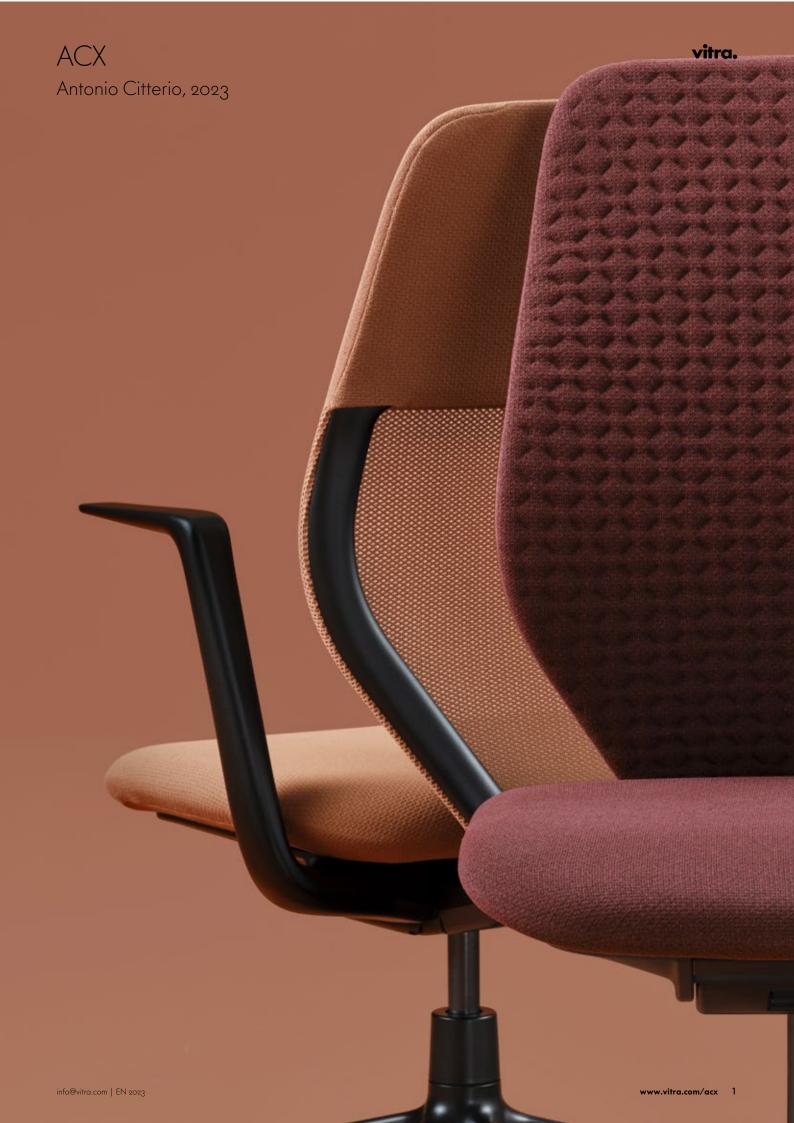

## ACX

### Antonio Citterio, 2023

ACX is the tenth office swivel chair that Vitra has developed in collaboration with Antonio Citterio. With its automatic synchronised mechanism, the compact ACX offers maximum comfort for every user without any need for adjustments other than seat height – while exhibiting a distinctly non-technical appearance. The construction, materials, production, logistics and maintenance of ACX are designed to achieve a long life cycle with the smallest possible carbon footprint.

The ACX mechanism automatically adjusts to a wide range of user weights: even very lightweight or heavier individuals can sit down and enjoy instant comfort and optimum support throughout the full scope of movement, without having to adjust anything except the seat height. That makes ACX particularly suitable for environments in which dynamic collaboration processes have replaced sitting for long periods in the same chair.

ACX has a casual and relaxed appearance: with its clean lines and choice of knitted fabrics in a wide selection of colours, it functions as a design element in the office – instead of a necessary addition tolerated for the purpose of ergonomics.