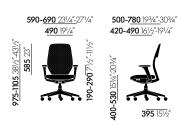

#### Materials

- Seat mechanism: synchronised mechanism with automatic weight adjustment and two backrest resistance settings (hard or soft). Equipped as standard with seat height and seat depth adjustment. Optionally available with or without synchronised forward tilt (can be disengaged). Mechanism can be locked in upright sitting position. Seat mechanism matches the frame colour (deep black or soft grey).
- Seat upholstery: polyurethane foam or PUfoam-free padding with formfit seat (F). Knit or fabric seat cover.
- Backrest: back frame with semi-closed shell and quilted knit cover with upholstered effect. Frame made of polypropylene (deep black or soft grey). Optional height-adjustable lumbar cushion.
- Armrests: height-adjustable armrests or 3D armrests with adjustable height, width and depth. Armrest supports made of polyamide in deep black or soft grey (to match frame colour). With PU-foam-free (F) pads in basic dark (for frame colour basic dark) or dim grey (for frame colour soft grey). Available either with fixed armrests in polypropylene (deep black or soft grey to match frame colour) or without armrests.
- Base: five-star base made of polyamide in deep black or soft grey (to match frame colour), with double castors (Ø 60 mm).
- Packaging: standard delivery assembled in plastic bag. On request and at extra charge: delivery assembled in a cardboard box or unassembled in a flatpack (to be assembled by trained specialists).