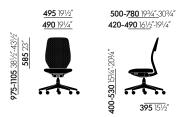

#### Materials

- Seat mechanism: synchronised mechanism with automatic weight adjustment and two backrest resistance settings (hard or soft). Equipped as standard with seat height and seat depth adjustment. Optionally available with or without synchronised forward tilt (can be disengaged). Mechanism can be locked in upright sitting position. Seat mechanism matches the frame colour (deep black or soft grey).
- Seat upholstery: polyurethane foam or PUfoam-free padding with formfit seat (F). Knit or fabric seat cover.
- Backrest: back frame with semi-closed shell and quilted knit cover with upholstered effect. Frame made of polypropylene (deep black or soft grey). Optional height-adjustable lumbar cushion.
- Armrests: height-adjustable armrests or 3D armrests with adjustable height, width and depth. Armrest supports made of polyamide in deep black or soft grey (to match frame colour). With PU-foam-free (F) pads in basic dark (for frame colour basic dark) or dim grey (for frame colour soft grey). Available either with fixed armrests in polypropylene (deep black or soft grey to match frame colour) or without armrests.
- Base: five-star base made of polyamide in deep black or soft grey (to match frame colour), with double castors (Ø 60 mm).
- Packaging: standard delivery assembled in plastic bag. On request and at extra charge: delivery assembled in a cardboard box or unassembled in a flatpack (to be assembled by trained specialists).