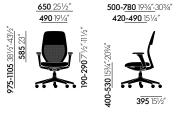

#### Materials

- Seat mechanism: synchronised mechanism with automatic weight adjustment and two backrest resistance settings (hard or soft). Equipped as standard with seat height and seat depth adjustment. Optionally available with or without synchronised forward tilt (can be disengaged). Mechanism can be locked in upright sitting position. Seat mechanism matches the frame colour (deep black or soft grey).
- Seat upholstery: polyurethane foam or PUfoam-free padding with formfit seat (F). Knit or fabric seat cover.
- Backrest: back frame with semi-closed shell and quilted knit cover with upholstered effect. Frame made of polypropylene (deep black or soft grey). Optional height-adjustable lumbar cushion.
- Armrests: height-adjustable armrests or 3D armrests with adjustable height, width and depth. Armrest supports made of polyamide in deep black or soft grey (to match frame colour). With PU-foam-free (F) pads in basic dark (for frame colour basic dark) or dim grey (for frame colour soft grey). Available either with fixed armrests in polypropylene (deep black or soft grey to match frame colour) or without armrests.
- Base: five-star base made of polyamide in deep black or soft grey (to match frame colour), with double castors (Ø 60 mm).
- Packaging: standard delivery assembled in plastic bag. On request and at extra charge: delivery assembled in a cardboard box or unassembled in a flatpack (to be assembled by trained specialists).