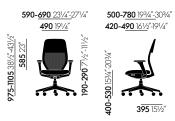

#### Materials

- Seat mechanism: synchronised mechanism with automatic weight adjustment and two backrest resistance settings (hard or soft). Equipped as standard with seat height and seat depth adjustment. Optionally available with or without synchronised forward tilt (can be disengaged). Mechanism can be locked in upright sitting position. Seat mechanism matches the frame colour (deep black or soft grey).
- Seat upholstery: polyurethane foam or PUfoam-free padding with formfit seat (F). Knit or fabric seat cover.
- Backrest: back frame with semi-closed shell and quilted knit cover with upholstered effect. Frame made of polypropylene (deep black or soft grey). Optional height-adjustable lumbar cushion.
- Armrests: height-adjustable armrests or 3D armrests with adjustable height, width and depth. Armrest supports made of polyamide in deep black or soft grey (to match frame colour). With PU-foam-free (F) pads in basic dark (for frame colour basic dark) or dim grey (for frame colour soft grey). Available either with fixed armrests in polypropylene (deep black or soft grey to match frame colour) or without armrests.
- Base: five-star base made of polyamide in deep black or soft grey (to match frame colour), with double castors (Ø 60 mm).
- Packaging: standard delivery assembled in plastic bag. On request and at extra charge: delivery assembled in a cardboard box or unassembled in a flatpack (to be assembled by trained specialists).