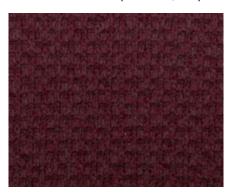

base made of polyamide in deep black or soft grey (to match frame colour), with double castors (Ø 60 mm).
- Packaging: standard delivery assembled in plastic bag. On request and at extra charge: delivery assembled in a cardboard box or unassembled in a flatpack (to be assembled by trained specialists).

info@vitra.com | EN 2023 www.vitra.com/acx



**ACX Mesh without armrests** 



ACX Mesh with 3D armrests



ACX Mesh with fixed armrests



ACX Mesh with height-adjustable armrests



**ACX Soft without armrests** 



ACX Soft with 3D armrests



ACX Soft with fixed armrests



ACX Soft with height-adjustable armrests



**ACX Light without armrests** 



ACX Light with height-adjustable armrests

## Knitted Mesh (ACX Mesh)







# Quilted Knit (ACX Soft)





Grid Knit (ACX Mesh, Soft)





X-Net (ACX Light)





info@vitra.com | EN 2023 www.vitra.com/acx 7

# Plano Home/Office, F30 (ACX Mesh, ACX Soft)

### vitra.



info@vitra.com | EN 2023 www.vitra.com/acx

cream white