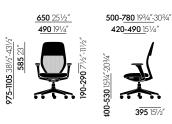

#### Materials

- Seat mechanism: synchronised mechanism with automatic weight adjustment and two backrest resistance settings (hard or soft). Equipped as standard with seat height and seat depth adjustment. Optionally available with or without synchronised forward tilt (can be disengaged). Mechanism can be locked in upright sitting position. Seat mechanism matches the frame colour (deep black or soft grey).
- Seat upholstery: polyurethane foam or PUfoam-free padding with formfit seat (F). Knit or fabric seat cover.
- Backrest: back frame with semi-closed shell and quilted knit cover with upholstered effect. Frame made of polypropylene (deep black or soft grey). Optional height-adjustable lumbar cushion.
- Armrests: height-adjustable armrests or 3D armrests with adjustable height, width and depth. Armrest supports made of polyamide in deep black or soft grey (to match frame colour). With PU-foam-free (F) pads in basic dark (for frame colour basic dark) or dim grey (for frame colour soft grey). Available either with fixed armrests in polypropylene (deep black or soft grey to match frame colour) or without armrests.
- Base: five-star base made of polyamide in deep black or soft grey (to match frame colour), with double castors (Ø 60 mm).
- Packaging: standard delivery assembled in plastic bag. On request and at extra charge: delivery assembled in a cardboard box or unassembled in a flatpack (to be assembled by trained specialists).