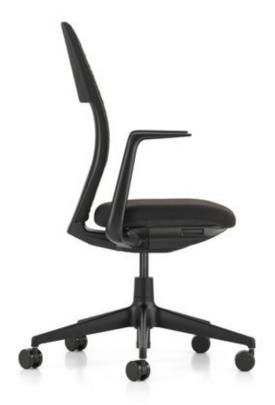

#### Materials

- Seat mechanism: synchronised mechanism with automatic weight adjustment and two backrest resistance settings (hard or soft). Equipped as standard with seat height and seat depth adjustment. Optionally available with or without synchronised forward tilt (can be disengaged). Mechanism can be locked in upright sitting position. Seat mechanism matches the frame colour (deep black or soft grey).
- Seat upholstery: polyurethane foam or PUfoam-free padding with formfit seat (F). Knit or fabric seat cover.
- Backrest: back frame with semi-closed shell and quilted knit cover with upholstered effect. Frame made of polypropylene (deep black or soft grey). Optional height-adjustable lumbar cushion.
- Armrests: height-adjustable armrests or 3D armrests with adjustable height, width and depth. Armrest supports made of polyamide in deep black or soft grey (to match frame colour). With PU-foam-free (F) pads in basic dark (for frame colour basic dark) or dim grey (for frame colour soft grey). Available either with fixed armrests in polypropylene (deep black or soft grey to match frame colour) or without armrests.
- Base: five-star base made of polyamide in deep black or soft grey (to match frame colour), with double castors (Ø 60 mm).
- Packaging: standard delivery assembled in plastic bag. On request and at extra charge: delivery assembled in a cardboard box or unassembled in a flatpack (to be assembled by trained specialists).