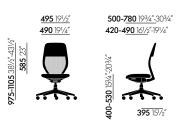

#### Materials

- Seat mechanism: synchronised mechanism with automatic weight adjustment and two backrest resistance settings (hard or soft). Equipped as standard with seat height and seat depth adjustment. Optionally available with or without synchronised forward tilt (can be disengaged). Mechanism can be locked in upright sitting position. Seat mechanism matches the frame colour (deep black or soft grey).
- Seat upholstery: polyurethane foam or PUfoam-free padding with formfit seat (F). Knit or fabric seat cover.
- Backrest: back frame with semi-closed shell and quilted knit cover with upholstered effect. Frame made of polypropylene (deep black or soft grey). Optional height-adjustable lumbar cushion.
- Armrests: height-adjustable armrests or 3D armrests with adjustable height, width and depth. Armrest supports made of polyamide in deep black or soft grey (to match frame colour). With PU-foam-free (F) pads in basic dark (for frame colour basic dark) or dim grey (for frame colour soft grey). Available either with fixed armrests in polypropylene (deep black or soft grey to match frame colour) or without armrests.
- Base: five-star base made of polyamide in deep black or soft grey (to match frame colour), with double castors (Ø 60 mm).
- Packaging: standard delivery assembled in plastic bag. On request and at extra charge: delivery assembled in a cardboard box or unassembled in a flatpack (to be assembled by trained specialists).