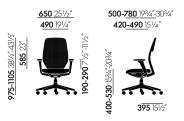

#### Materials

- Seat mechanism: synchronised mechanism with automatic weight adjustment and two backrest resistance settings (hard or soft). Equipped as standard with seat height and seat depth adjustment. Optionally available with or without synchronised forward tilt (can be disengaged). Mechanism can be locked in upright sitting position. Seat mechanism matches the frame colour (deep black or soft grey).
- Seat upholstery: polyurethane foam or PUfoam-free padding with formfit seat (F). Knit or fabric seat cover.
- Backrest: back frame with semi-closed shell and quilted knit cover with upholstered effect. Frame made of polypropylene (deep black or soft grey). Optional height-adjustable lumbar cushion.
- Armrests: height-adjustable armrests or 3D armrests with adjustable height, width and depth. Armrest supports made of polyamide in deep black or soft grey (to match frame colour). With PU-foam-free (F) pads in basic dark (for frame colour basic dark) or dim grey (for frame colour soft grey). Available either with fixed armrests in polypropylene (deep black or soft grey to match frame colour) or without armrests.
- Base: five-star base made of polyamide in deep black or soft grey (to match frame colour), with double castors (Ø 60 mm).
- Packaging: standard delivery assembled in plastic bag. On request and at extra charge: delivery assembled in a cardboard box or unassembled in a flatpack (to be assembled by trained specialists).