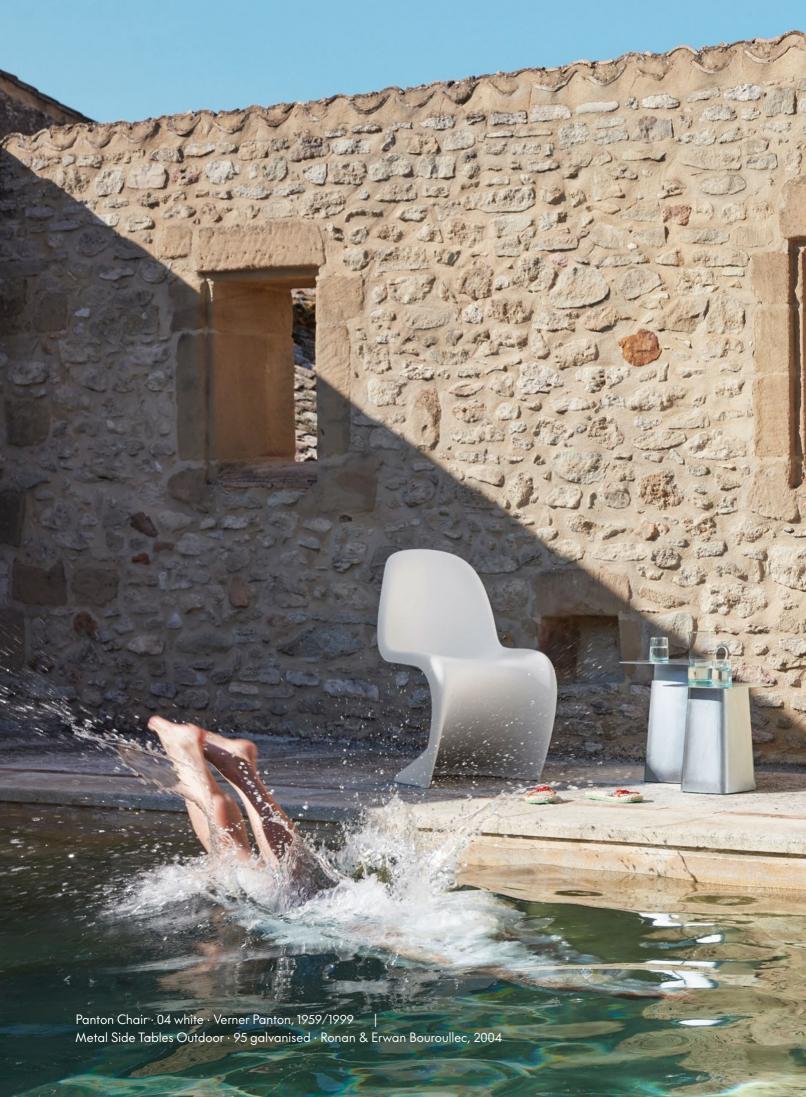

While enjoying the first warm days of the year, open up your windows and doors, and make the balcony, terrace or garden an extension of your home again.

Create your own outdoor stories and inspire comfort by pairing the new Soft Seat cushions with the Panton, Belleville, Landi or Tip Ton – or whatever chair you choose. Welcome back spring!