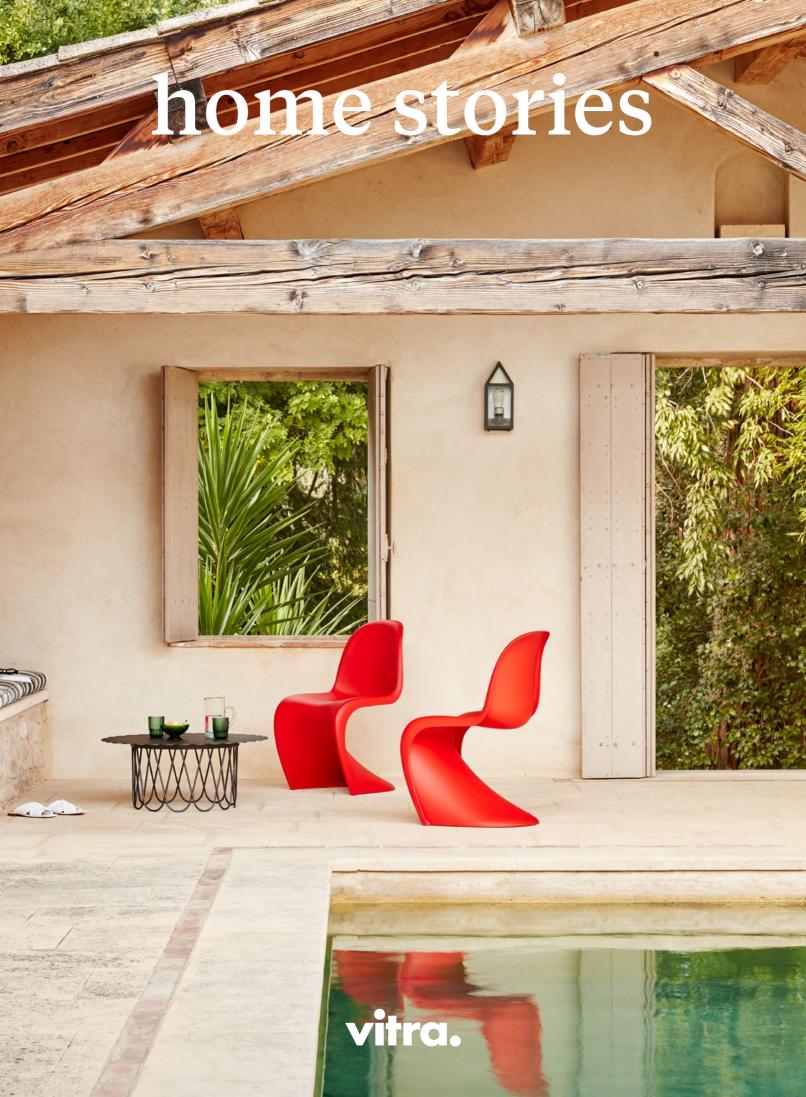

While enjoying the first warm days of the year, open up your windows and doors, and make the balcony, terrace or garden an extension of your home again.

Create your own outdoor stories and inspire comfort by pairing the new Soft Seat cushions with the Panton, Belleville, Landi or Tip Ton – or whatever chair you choose. Welcome back spring!