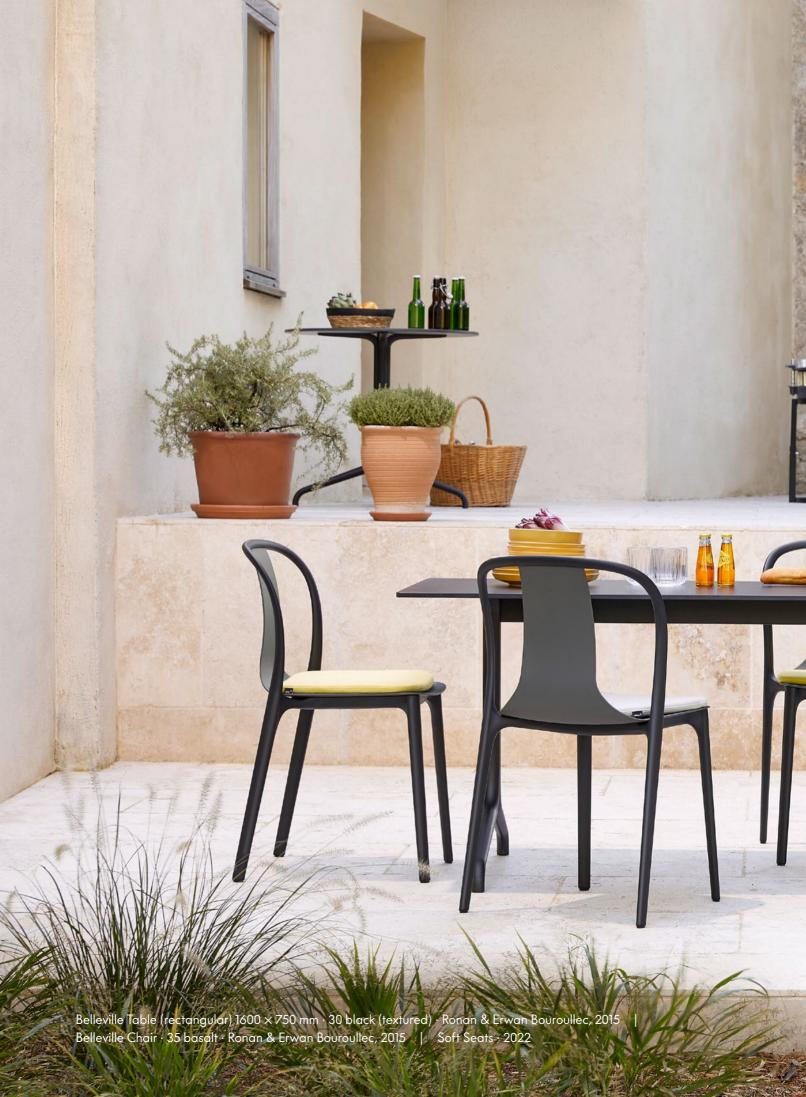

While enjoying the first warm days of the year, open up your windows and doors, and make the balcony, terrace or garden an extension of your home again.

Create your own outdoor stories and inspire comfort by pairing the new Soft Seat cushions with the Panton, Belleville, Landi or Tip Ton – or whatever chair you choose. Welcome back spring!

Soft Seats are loose cushions made by Vitra that add pleasant comfort and coziness to unupholstered chairs. Thanks to zip fasteners, the covers can be easily removed for cleaning or replacing. The two-centimetre-thick thermopressed fleece padding retains its shape and is 100% recyclable, while the cushion covers are available in a design with a non-slip coating on the underside.