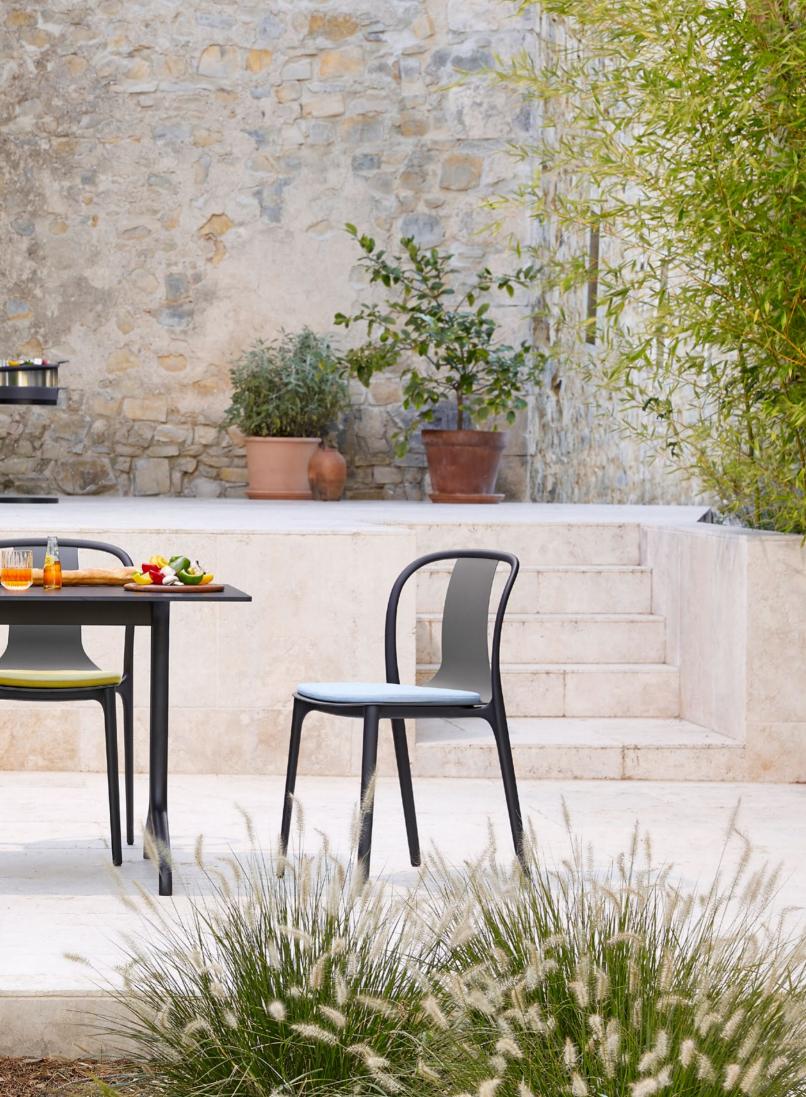

While enjoying the first warm days of the year, open up your windows and doors, and make the balcony, terrace or garden an extension of your home again.

Create your own outdoor stories and inspire comfort by pairing the new Soft Seat cushions with the Panton, Belleville, Landi or Tip Ton – or whatever chair you choose. Welcome back spring!

Soft Seats are loose cushions made by Vitra that add pleasant comfort and coziness to unupholstered chairs. Thanks to zip fasteners, the covers can be easily removed for cleaning or replacing. The two-centimetre-thick thermopressed fleece padding retains its shape and is 100% recyclable, while the cushion covers are available in a design with a non-slip coating on the underside.