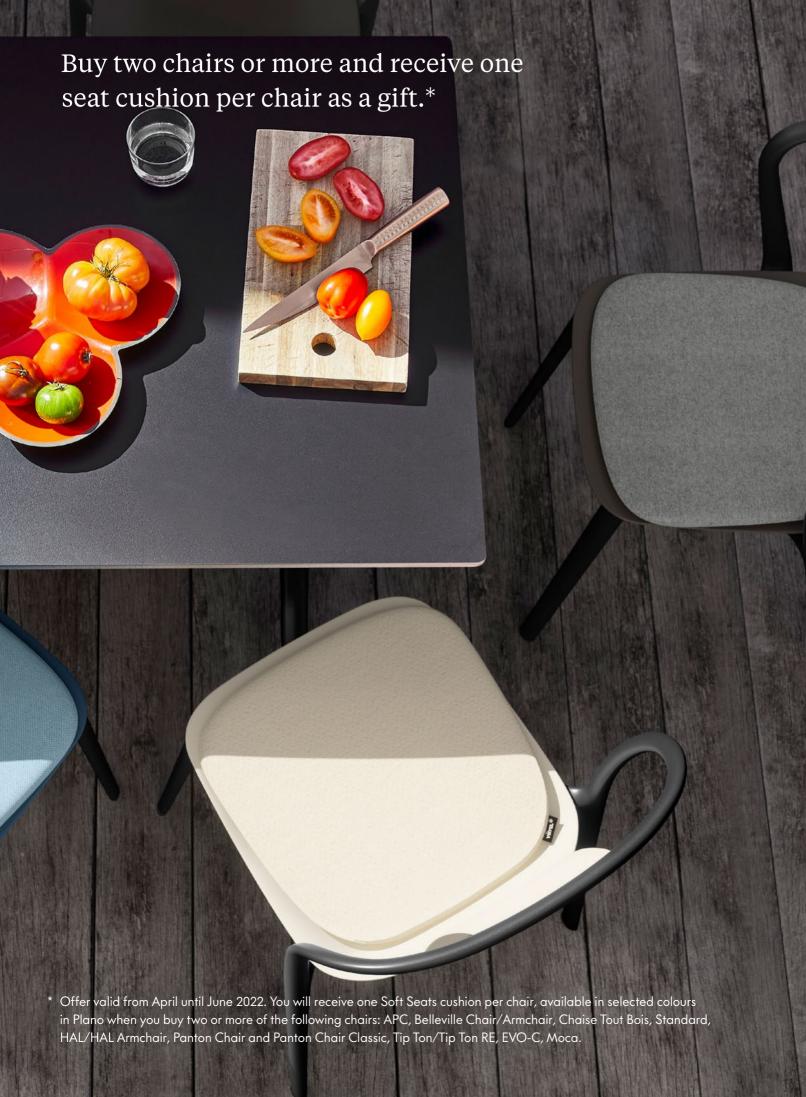

Soft Seats are loose cushions made by Vitra that add pleasant comfort and coziness to unupholstered chairs. Thanks to zip fasteners, the covers can be easily removed for cleaning or replacing. The two-centimetre-thick thermopressed fleece padding retains its shape and is 100% recyclable, while the cushion covers are available in a design with a non-slip coating on the underside.