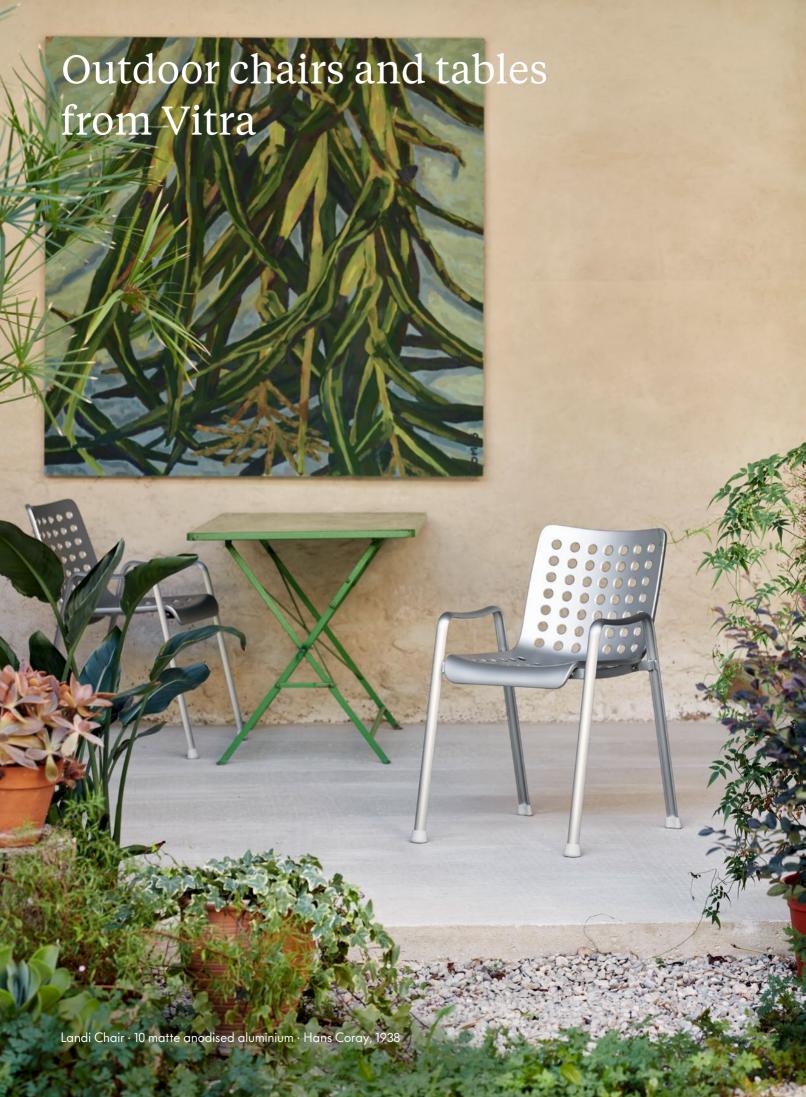

While enjoying the first warm days of the year, open up your windows and doors, and make the balcony, terrace or garden an extension of your home again.

Create your own outdoor stories and inspire comfort by pairing the new Soft Seat cushions with the Panton, Belleville, Landi or Tip Ton – or whatever chair you choose. Welcome back spring!