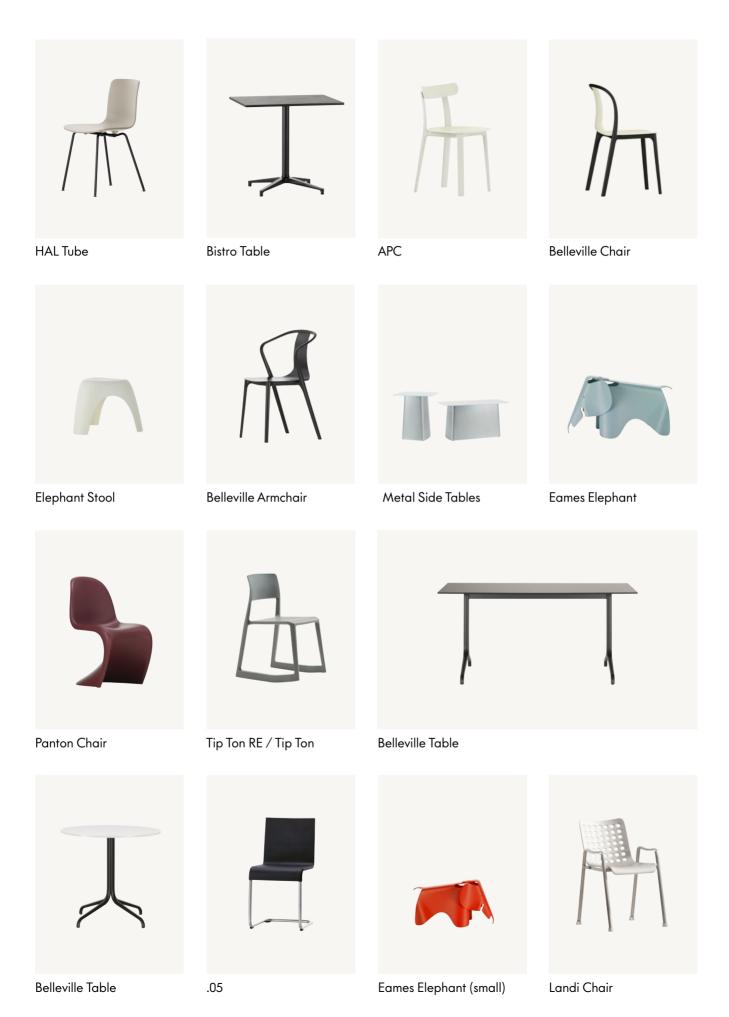

While enjoying the first warm days of the year, open up your windows and doors, and make the balcony, terrace or garden an extension of your home again.

Create your own outdoor stories and inspire comfort by pairing the new Soft Seat cushions with the Panton, Belleville, Landi or Tip Ton – or whatever chair you choose. Welcome back spring!