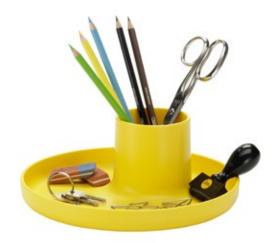

## O-Tidy

Office accessories designed by Michel Charlot introduce unusual organic-shaped designs to the usually austere office environment. Inspired by cartoons and sculptures, the different containers add a cheerful touch that will brighten up any setting.

O-Tidy is a useful, versatile storage container perfectly at home on desks, kitchen worktops or sideboards. The design not only offers a tray and cup function but also combines their simple shapes into a new, perfectly proportioned object.

Made from robust plastic, O-Tidy is available in a selection of colours.