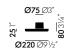

# O-Tidy

# Michel Charlot, 2016





## O-Tidy

Office accessories designed by Michel Charlot introduce unusual organic-shaped designs to the usually austere office environment. Inspired by cartoons and sculptures, the different containers add a cheerful touch that will brighten up any setting.

O-Tidy is a useful, versatile storage container perfectly at home on desks, kitchen worktops or sideboards. The design not only offers a tray and cup function but also combines their simple shapes into a new, perfectly proportioned object.

Made from robust plastic, O-Tidy is available in a selection of colours.

#### Materials

• Material: ABS plastic.

# Dimensions





### O-Tidy

#### Surfaces and colours



# Plastic