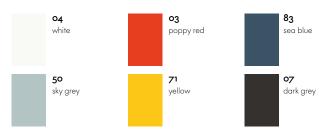

# O-Tidy

# Michel Charlot, 2016





## O-Tidy

Office accessories designed by Michel Charlot introduce unusual organic-shaped designs to the usually austere office environment. Inspired by cartoons and sculptures, the different containers add a cheerful touch that will brighten up any setting.

O-Tidy is a useful, versatile storage container perfectly at home on desks, kitchen worktops or sideboards. The design not only offers a tray and cup function but also combines their simple shapes into a new, perfectly proportioned object.

Made from robust plastic, O-Tidy is available in a selection of colours.

#### Materials

• Material: ABS plastic.

# Dimensions





### O-Tidy

#### Surfaces and colours



# Plastic