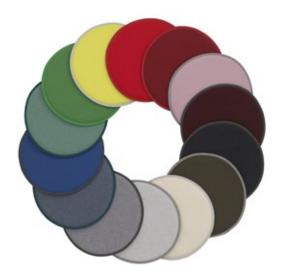

### Seat Dots

The round upholstered Seat Dot cushions offer a simple way to add comfort to chairs made of plastic, wood or metal. The different coloured faces create subtle or bold accents, which are further enhanced by the edge binding.

Hella Jongerius developed the Seat Dots as universal seat cushions, whose size and colour palette perfectly suit a diverse range of chairs. The cushion can be used on both sides and washed if necessary.

## vitra.

**Seat Dots**parchment/cream white tobacco/cream white

Seat Dots
yellow/pastel green
parchment/cream white

Seat Dots cream white/sierra grey light grey/ice blue

Seat Dots pink/sierra grey light grey/sierra grey

Seat Dots coconut/forest forest/sierra grey

Seat Dots red/poppy red orange

Seat Dots red/coconut poppy red

**Seat Dots**classic green/forest
classic green/cognac

Seat Dots mint/forest petrol/nero

Seat Dots nero/ice blue petrol/nero

**Seat Dots**blue/coconut
nero/ice blue

Seat Dots dark grey/nero marron/nero

**Seat Dots** nero/cream white sierra grey/nero

Seat Dots dark red/nero dark red/ice blue