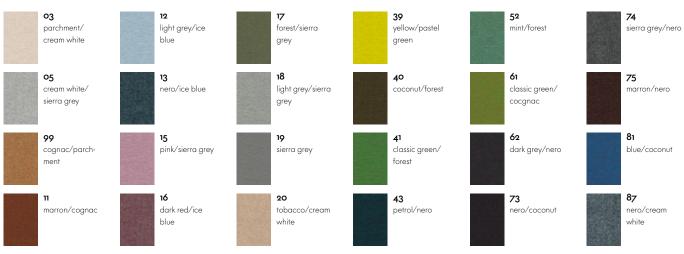

her with double seams on a flat seat cushion.
- **Base:** tubular steel, powder-coated in basic dark or chrome-plated with polished finish. Bases with a polished chrome finish are also available in a stackable version (max. 5 chairs).

#### Visaroll 2

- Backrest and seat: flexible backrest with integrated polyamide arm pads in basic dark or soft light. Back with round perforations in a grid pattern. Polyurethane seat cushion. Cover in fabric with double seams on a flat seat cushion.
- **Base:** four-legged tubular steel base with polished chrome finish.
- **Stackable:** up to three chairs can be stacked on the floor.

MASSANGABEN (Masse wurden ermittelt nach EN 1335-1)

# vitra.



550 21%4" 460 18" <sup>5</sup>0 08 

### Visaroll 2, four-leg castor-based chair

### Surfaces and colours



### Plano



### vitra.







### vitra.