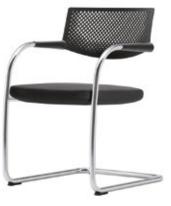

For use in training venues and for mass

seating in auditoriums and other large spaces, Visavis 2 is available in a stackable version, with row connectors and with writing tablets.

Visavis 2 is distinguishable from Visavis by the construction of its backrest with round perforations in a fine grid pattern.

#### Visaroll 2

- Backrest and seat: flexible backrest with integrated polyamide arm pads in basic dark or soft light. Back with round perforations in a grid pattern. Polyurethane seat cushion. Cover in fabric with double seams on a flat seat cushion.
- **Base:** four-legged tubular steel base with polished chrome finish.
- **Stackable:** up to three chairs can be stacked on the floor.