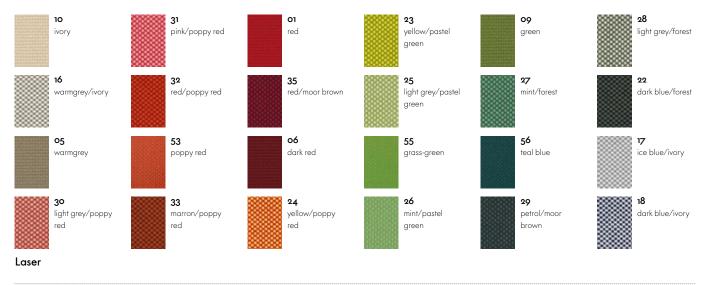

flat seat cushion.
- **Base:** tubular steel, powder-coated in basic dark or chrome-plated with polished finish. Bases with a polished chrome finish are also available in a stackable version (max. 5 chairs).

#### Visaroll 2

- Backrest and seat: flexible backrest with integrated polyamide arm pads in basic dark or soft light. Back with round perforations in a grid pattern. Polyurethane seat cushion. Cover in fabric with double seams on a flat seat cushion.
- **Base:** four-legged tubular steel base with polished chrome finish.
- **Stackable:** up to three chairs can be stacked on the floor.

MASSANGABEN (Masse wurden ermittelt nach EN 1335-1)

# vitra.



550 21%4" 460 18" <sup>5</sup>0 08 

### Visaroll 2, four-leg castor-based chair

### Surfaces and colours



### Plano



### vitra.







### vitra.