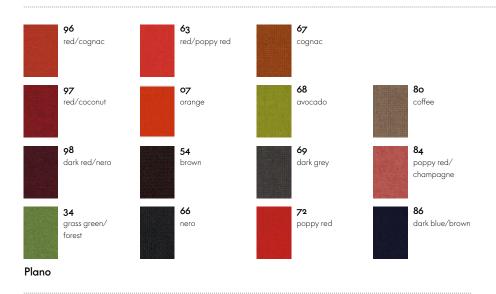

le seams on a flat seat cushion.
- **Base:** tubular steel, powder-coated in basic dark or chrome-plated with polished finish. Bases with a polished chrome finish are also available in a stackable version (max. 5 chairs).

#### Visaroll 2

- Backrest and seat: flexible backrest with integrated polyamide arm pads in basic dark or soft light. Back with round perforations in a grid pattern. Polyurethane seat cushion. Cover in fabric with double seams on a flat seat cushion.
- **Base:** four-legged tubular steel base with polished chrome finish.
- **Stackable:** up to three chairs can be stacked on the floor.

MASSANGABEN (Masse wurden ermittelt nach EN 1335-1)

# vitra.



550 21%4" 460 18" <sup>5</sup>0 08 

### Visaroll 2, four-leg castor-based chair

### Surfaces and colours



### Plano



### vitra.







### vitra.