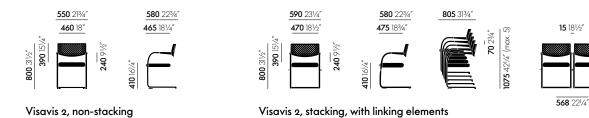

For use in training venues and for mass

seating in auditoriums and other large spaces, Visavis 2 is available in a stackable version, with row connectors and with writing tablets.

Visavis 2 is distinguishable from Visavis by the construction of its backrest with round perforations in a fine grid pattern.

MASSANGABEN (Masse wurden ermittelt nach EN 1335-1)