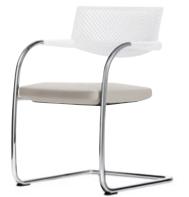

#### Visavis 2

The Visavis 2 visitor and conference chair is a convincing combination of aesthetic restraint, structural clarity and superb comfort.

Due to the shape and construction of the tubular steel frame, this cantilever chair is extremely comfortable. The free suspension of the seat allows it to respond to the sitter's movements with slightly springy flexibility. The backrest is made of flexible plastic with integrated armrests. Its special construction not only provides solid support to the spine, but also allows a high degree of mobility. Perforations in the surface ensure constant air circulation. All of these elements are not just aesthetic features, but essential elements of comfort.

For use in training venues and for mass

seating in auditoriums and other large spaces, Visavis 2 is available in a stackable version, with row connectors and with writing tablets.

Visavis 2 is distinguishable from Visavis by the construction of its backrest with round perforations in a fine grid pattern.