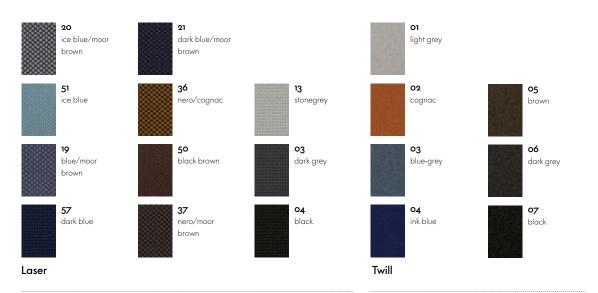

at seat cushion.
- **Base:** tubular steel, powder-coated in basic dark or chrome-plated with polished finish. Bases with a polished chrome finish are also available in a stackable version (max. 5 chairs).

#### Visaroll 2

- Backrest and seat: flexible backrest with integrated polyamide arm pads in basic dark or soft light. Back with round perforations in a grid pattern. Polyurethane seat cushion. Cover in fabric with double seams on a flat seat cushion.
- **Base:** four-legged tubular steel base with polished chrome finish.
- **Stackable:** up to three chairs can be stacked on the floor.

MASSANGABEN (Masse wurden ermittelt nach EN 1335-1)

# vitra.



550 21%4" 460 18" <sup>5</sup>0 08 

### Visaroll 2, four-leg castor-based chair

### Surfaces and colours



### Plano



### vitra.







### vitra.