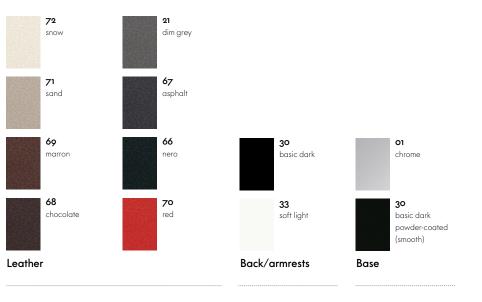

seat cushion.
- **Base:** tubular steel, powder-coated in basic dark or chrome-plated with polished finish. Bases with a polished chrome finish are also available in a stackable version (max. 5 chairs).

#### Visaroll 2

- Backrest and seat: flexible backrest with integrated polyamide arm pads in basic dark or soft light. Back with round perforations in a grid pattern. Polyurethane seat cushion. Cover in fabric with double seams on a flat seat cushion.
- **Base:** four-legged tubular steel base with polished chrome finish.
- **Stackable:** up to three chairs can be stacked on the floor.

MASSANGABEN (Masse wurden ermittelt nach EN 1335-1)

# vitra.



550 21%4" 460 18" <sup>5</sup>0 08 

### Visaroll 2, four-leg castor-based chair

### Surfaces and colours



### Plano



### vitra.







### vitra.