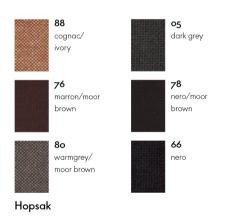

#### Materials

• Upholstery: unupholstered, with seat pad or with seat-and-back pad. Upholstery can be removed and reattached, in Hopsak fabric or leather.

Wire Chair DKR and DKX models with a powder-coated finish and without covers are also ideally suited for outdoor use.

Wire Chair DKR Outdoor

Surfaces and colours

Wire Chair DKR, wire base and wire seat

Wire Chair DKW, wire seat, wood base with round steel cross struts