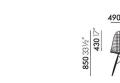

#### Wire Chair DKX

- DKX: Dining Height K-Wire Shell X-Base
- Back and seat: bent and welded steel wire, chrome-plated or powder-coated finish. The powder-coated version is suitable for outdoor use.
- **Base:** four-legged tubular steel base. Fitted with glides for carpet; felt glides optionally available for hard floors.

#### Wire Chair DKR

- DKR = Dining Height K-Wire Shell R-Wire Base
- Back and seat: bent and welded steel wire, chrome-plated or powder-coated finish. The powder-coated version is suitable for outdoor use.
- **Base:** four-legged wire base with cross struts. Fitted with glides for carpet; felt glides optionally available for hard floors.

#### Wire Chair DKW

- **DKW:** Dining Height K-Wire Shell Wood-Base
- Back and seat: bent and welded steel wire, powder-coated finish in basic dark.
- **Base:** wood base in solid maple stained finish with round steel cross struts. Fitted with glides for carpet; felt glides optionally available for hard floors.

Wire Chair DKR and DKX models with a powder-coated finish and without covers are also ideally suited for outdoor use.

Wire Chair DKR Outdoor

Surfaces and colours

Wire Chair DKR, wire base and wire seat

Wire Chair DKW, wire seat, wood base with round steel cross struts

Wire Chair DKX, wire seat, four-legged tubular steel base