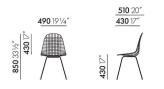

#### Wire Chair DKR

- DKR = Dining Height K-Wire Shell R-Wire Base
- Back and seat: bent and welded steel wire, chrome-plated or powder-coated finish. The powder-coated version is suitable for outdoor use.
- **Base:** four-legged wire base with cross struts. Fitted with glides for carpet; felt glides optionally available for hard floors.