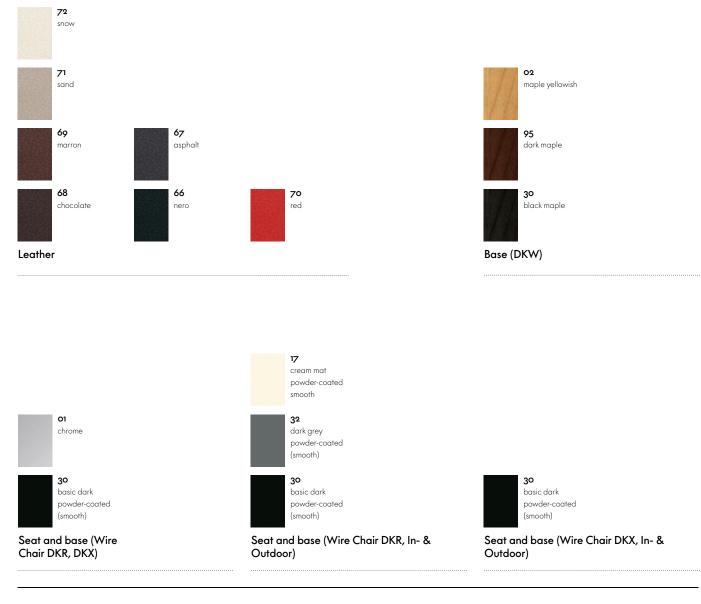

The Wire Chairs are available with a powder-coated finish or, depending on the model, in a chrome-plated version. DKR and DKX models with a powdercoated finish are also ideally suited for outdoor use.

#### Materials

• Upholstery: unupholstered, with seat pad or with seat-and-back pad. Upholstery can be removed and reattached, in Hopsak fabric or leather.

#### Wire Chair DKX

- DKX: Dining Height K-Wire Shell X-Base
- Back and seat: bent and welded steel wire, chrome-plated or powder-coated finish. The powder-coated version is suitable for outdoor use.
- **Base:** four-legged tubular steel base. Fitted with glides for carpet; felt glides optionally available for hard floors.

#### Wire Chair DKR

- DKR = Dining Height K-Wire Shell R-Wire Base
- Back and seat: bent and welded steel wire, chrome-plated or powder-coated finish. The powder-coated version is suitable for outdoor use.
- **Base:** four-legged wire base with cross struts. Fitted with glides for carpet; felt glides optionally available for hard floors.

#### Wire Chair DKW

- **DKW:** Dining Height K-Wire Shell Wood-Base
- Back and seat: bent and welded steel wire, powder-coated finish in basic dark.
- **Base:** wood base in solid maple stained finish with round steel cross struts. Fitted with glides for carpet; felt glides optionally available for hard floors.

Wire Chair DKR and DKX models with a powder-coated finish and without covers are also ideally suited for outdoor use.

Wire Chair DKR Outdoor

Surfaces and colours

Wire Chair DKR, wire base and wire seat

Wire Chair DKW, wire seat, wood base with round steel cross struts