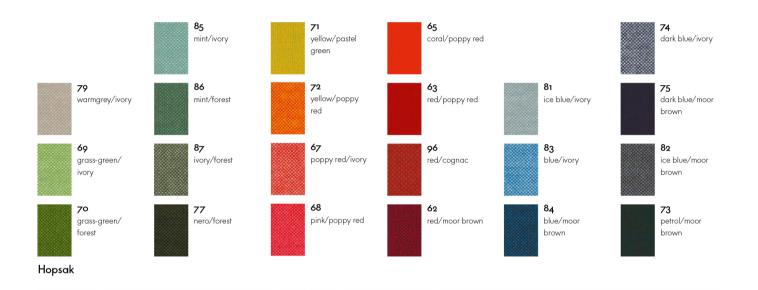

#### Materials

• Upholstery: unupholstered, with seat pad or with seat-and-back pad. Upholstery can be removed and reattached, in Hopsak fabric or leather.

Wire Chair DKR and DKX models with a powder-coated finish and without covers are also ideally suited for outdoor use.

Wire Chair DKR Outdoor

Surfaces and colours

Wire Chair DKR, wire base and wire seat

Wire Chair DKW, wire seat, wood base with round steel cross struts