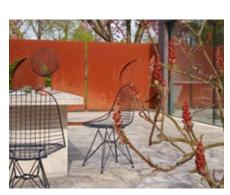

The Wire Chairs are available with a powder-coated finish or, depending on the model, in a chrome-plated version. DKR and DKX models with a powdercoated finish are also ideally suited for outdoor use.

Wire Chair DKR and DKX models with a powder-coated finish and without covers are also ideally suited for outdoor use.

Wire Chair DKR Outdoor

Surfaces and colours

Wire Chair DKR, wire base and wire seat

Wire Chair DKW, wire seat, wood base with round steel cross struts