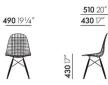

#### Wire Chair DKX

- DKX: Dining Height K-Wire Shell X-Base
- Back and seat: bent and welded steel wire, chrome-plated or powder-coated finish. The powder-coated version is suitable for outdoor use.
- **Base:** four-legged tubular steel base. Fitted with glides for carpet; felt glides optionally available for hard floors.

#### Wire Chair DKR

- DKR = Dining Height K-Wire Shell R-Wire Base
- Back and seat: bent and welded steel wire, chrome-plated or powder-coated finish. The powder-coated version is suitable for outdoor use.
- **Base:** four-legged wire base with cross struts. Fitted with glides for carpet; felt glides optionally available for hard floors.

#### Wire Chair DKW

- **DKW:** Dining Height K-Wire Shell Wood-Base
- Back and seat: bent and welded steel wire, powder-coated finish in basic dark.
- **Base:** wood base in solid maple stained finish with round steel cross struts. Fitted with glides for carpet; felt glides optionally available for hard floors.

Wire Chair DKR and DKX models with a powder-coated finish and without covers are also ideally suited for outdoor use.

Wire Chair DKR Outdoor

Surfaces and colours

Wire Chair DKR, wire base and wire seat

Wire Chair DKW, wire seat, wood base with round steel cross struts

Wire Chair DKX, wire seat, four-legged tubular steel base