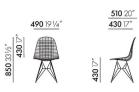

#### Wire Chair DKR

- DKR = Dining Height K-Wire Shell R-Wire Base
- Back and seat: bent and welded steel wire, chrome-plated or powder-coated finish. The powder-coated version is suitable for outdoor use.
- **Base:** four-legged wire base with cross struts. Fitted with glides for carpet; felt glides optionally available for hard floors.