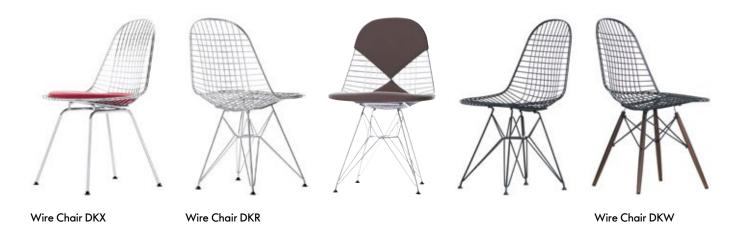

#### Wire Chair DKX

- DKX: Dining Height K-Wire Shell X-Base
- Back and seat: bent and welded steel wire, chrome-plated or powder-coated finish. The powder-coated version is suitable for outdoor use.
- **Base:** four-legged tubular steel base. Fitted with glides for carpet; felt glides optionally available for hard floors.

#### Wire Chair DKR

- DKR = Dining Height K-Wire Shell R-Wire Base
- Back and seat: bent and welded steel wire, chrome-plated or powder-coated finish. The powder-coated version is suitable for outdoor use.
- **Base:** four-legged wire base with cross struts. Fitted with glides for carpet; felt glides optionally available for hard floors.

#### Wire Chair DKW

- **DKW:** Dining Height K-Wire Shell Wood-Base
- Back and seat: bent and welded steel wire, powder-coated finish in basic dark.
- **Base:** wood base in solid maple stained finish with round steel cross struts. Fitted with glides for carpet; felt glides optionally available for hard floors.

Wire Chair DKX, wire seat, four-legged tubular steel base