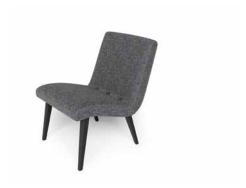

## VOSTRA WOOD. ARMCHAIR

## DESIGN: WALTER KNOLL TEAM.

Construction - solid beech

- with zigzag springs

- backrest: belts

Base - tubular steel

- solid wood, oiled

- white pigmented oak, oiled .10wo .10wo

- flamed oak, oiled .13wo - fumed oak, oiled .14wo

- american nutwood with sapwood inclusions, oiled

.99wo

Upholstery - cold cure foam with a layer of fleece

- particular upholstery detail: tufted (deep buttoned)

with buttons in same colour

Information Please note: solid wood, oiled legs may include